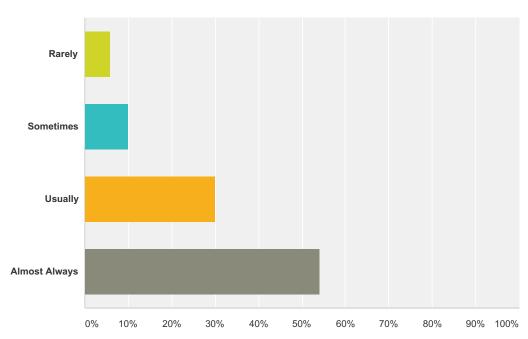

### Q7 Students are encouraged to use computers daily in their work.

| Answer Choices | Responses |     |
|----------------|-----------|-----|
| Rarely         | 3.53%     | 6   |
| Sometimes      | 15.29%    | 26  |
| Usually        | 24.71%    | 42  |
| Almost Always  | 56.47%    | 96  |
| Total          |           | 170 |