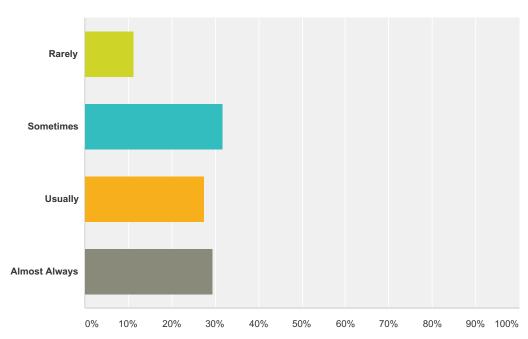

### Q9 Students think that this is a good school.

| Answer Choices | Responses |     |
|----------------|-----------|-----|
| Rarely         | 11.18%    | 19  |
| Sometimes      | 31.76%    | 54  |
| Usually        | 27.65%    | 47  |
| Almost Always  | 29.41%    | 50  |
| Total          |           | 170 |