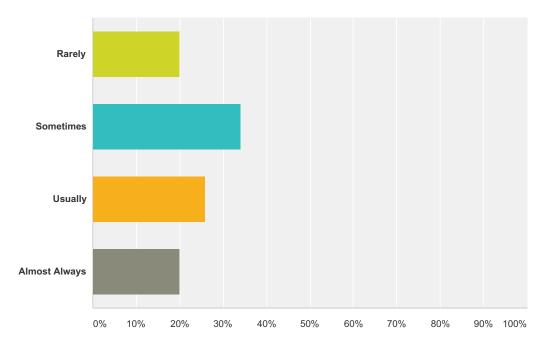

# Q15 Students are able to provide suggestions about what is needed in this school.

| Answer Choices | Responses         |
|----------------|-------------------|
| Rarely         | <b>13.53</b> % 23 |
| Sometimes      | <b>30.00%</b> 51  |
| Usually        | <b>31.76%</b> 54  |
| Almost Always  | <b>24.71%</b> 42  |
| Total          | 170               |