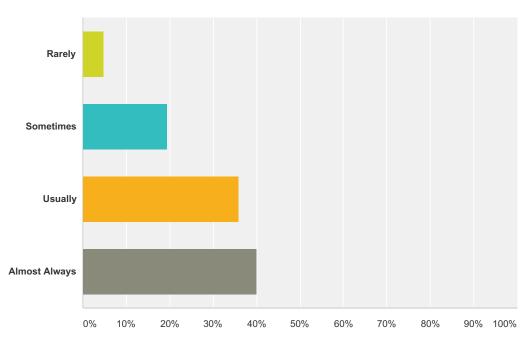

### Q2 This school lets my parents know how I am doing in school.

| Answer Choices | Responses |     |
|----------------|-----------|-----|
| Rarely         | 11.76%    | 20  |
| Sometimes      | 20.59%    | 35  |
| Usually        | 28.24%    | 48  |
| Almost Always  | 39.41%    | 67  |
| Total          |           | 170 |