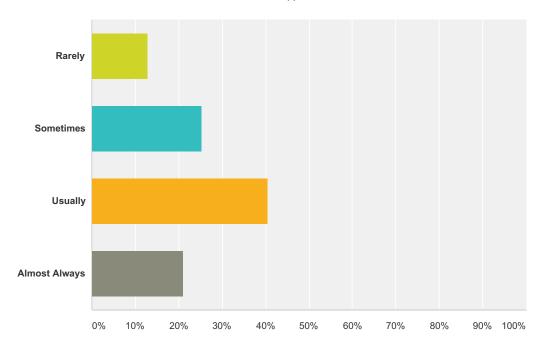

# Q11 This school has special ceremonies and programs to honor students and teachers accomplishments.

| Answer Choices | Responses |     |
|----------------|-----------|-----|
| Rarely         | 12.94%    | 22  |
| Sometimes      | 25.29%    | 43  |
| Usually        | 40.59%    | 69  |
| Almost Always  | 21.18%    | 36  |
| Total          |           | 170 |