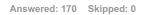

### Q7 Students are encouraged to use computers daily in their work.

| Answer Choices | Responses |     |
|----------------|-----------|-----|
| Rarely         | 3.53%     | 6   |
| Sometimes      | 15.29%    | 26  |
| Usually        | 24.71%    | 42  |
| Almost Always  | 56.47%    | 96  |
| Total          |           | 170 |