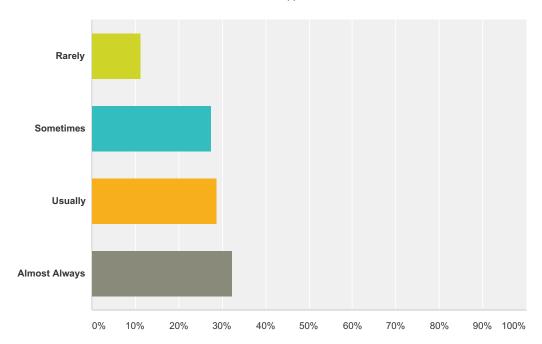

### Q9 Students think that this is a good school.

| Answer Choices | Responses |     |
|----------------|-----------|-----|
| Rarely         | 11.18%    | 19  |
| Sometimes      | 31.76%    | 54  |
| Usually        | 27.65%    | 47  |
| Almost Always  | 29.41%    | 50  |
| Total          |           | 170 |