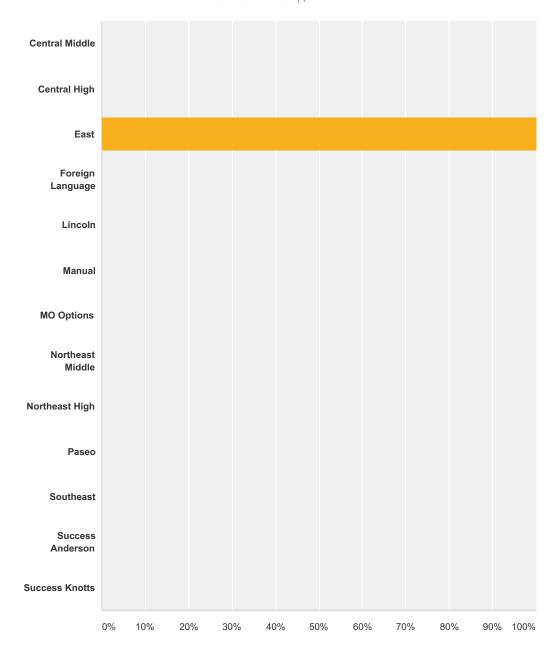

### Q1 Please select your school:

| Answer Choices   | Responses |     |
|------------------|-----------|-----|
| Central Middle   | 0.00%     | 0   |
| Central High     | 0.00%     | 0   |
| East             | 100.00%   | 170 |
| Foreign Language | 0.00%     | 0   |
| Lincoln          | 0.00%     | 0   |
| Manual           | 0.00%     | 0   |

| MO Options       | 0.00% | 0   |
|------------------|-------|-----|
| Northeast Middle | 0.00% | 0   |
| Northeast High   | 0.00% | 0   |
| Paseo            | 0.00% | 0   |
| Southeast        | 0.00% | 0   |
| Success Anderson | 0.00% | 0   |
| Success Knotts   | 0.00% | 0   |
| Total            |       | 170 |