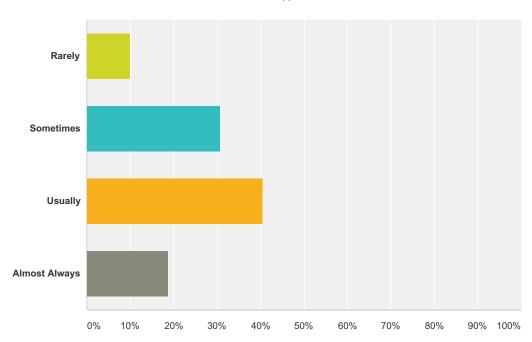

# Q11 This school has special ceremonies and programs to honor students and teachers accomplishments.

| Answer Choices | Responses |     |
|----------------|-----------|-----|
| Rarely         | 12.94%    | 22  |
| Sometimes      | 25.29%    | 43  |
| Usually        | 40.59%    | 69  |
| Almost Always  | 21.18%    | 36  |
| Total          |           | 170 |