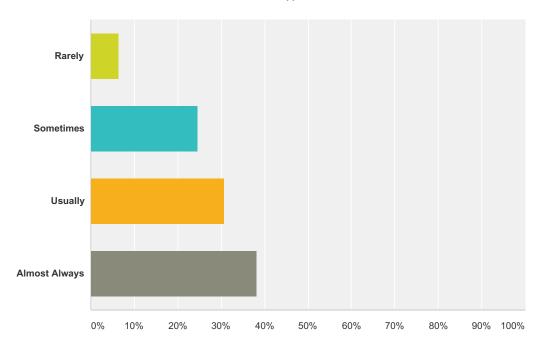

# Q12 If I have a question or concern about a school matter, I know who, on the school staff, I can go to about it.

| Answer Choices | Responses        |
|----------------|------------------|
| Rarely         | <b>6.47%</b> 11  |
| Sometimes      | <b>24.71%</b> 42 |
| Usually        | <b>30.59%</b> 52 |
| Almost Always  | <b>38.24%</b> 65 |
| Total          | 170              |