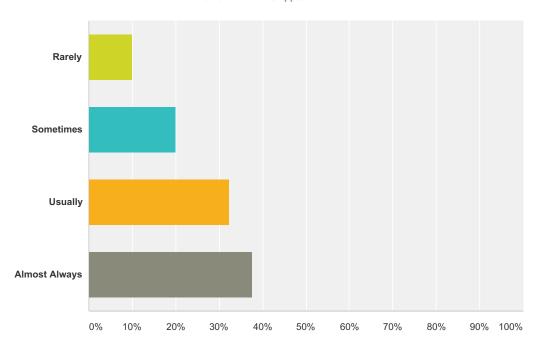

#### Q4 I feel safe in this school.

| Answer Choices | Responses |     |
|----------------|-----------|-----|
| Rarely         | 10.00%    | 17  |
| Sometimes      | 20.00%    | 34  |
| Usually        | 32.35%    | 55  |
| Almost Always  | 37.65%    | 64  |
| Total          |           | 170 |