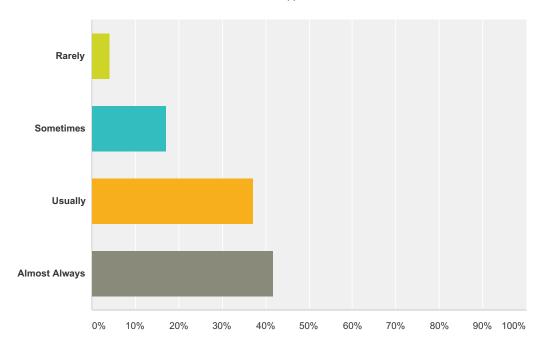

# Q6 Students in this school know procedures to follow in case of an emergency.

| Answer Choices | Responses |     |
|----------------|-----------|-----|
| Rarely         | 4.12%     | 7   |
| Sometimes      | 17.06%    | 29  |
| Usually        | 37.06%    | 63  |
| Almost Always  | 41.76%    | 71  |
| Total          |           | 170 |