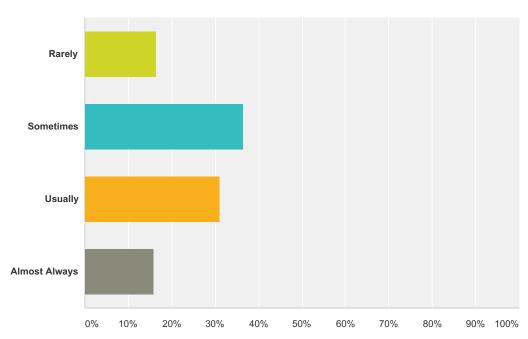

### Q3 Students at this school help make rules and decisions that affect the school.

| Answer Choices | Responses |     |
|----------------|-----------|-----|
| Rarely         | 16.47%    | 28  |
| Sometimes      | 36.47%    | 62  |
| Usually        | 31.18%    | 53  |
| Almost Always  | 15.88%    | 27  |
| Total          |           | 170 |