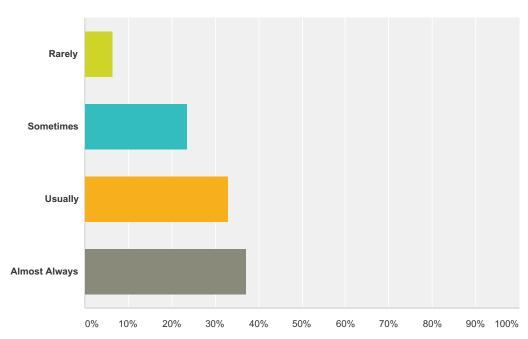

### Q10 This school keeps students informed of activities and matters that affect them.

| Answer Choices | Responses |     |
|----------------|-----------|-----|
| Rarely         | 6.47%     | 11  |
| Sometimes      | 23.53%    | 40  |
| Usually        | 32.94%    | 56  |
| Almost Always  | 37.06%    | 63  |
| Total          |           | 170 |