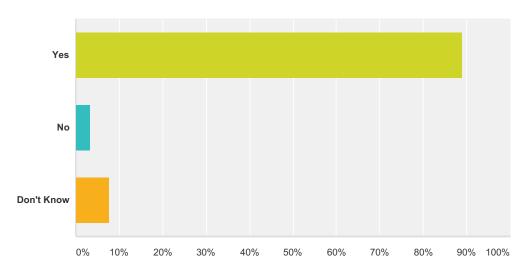

### Q2 Does this school let your parents know how you are doing in school?

| Answer Choices | Responses |    |
|----------------|-----------|----|
| Yes            | 88.89%    | 80 |
| No             | 3.33%     | 3  |
| Don't Know     | 7.78%     | 7  |
| Total          |           | 90 |