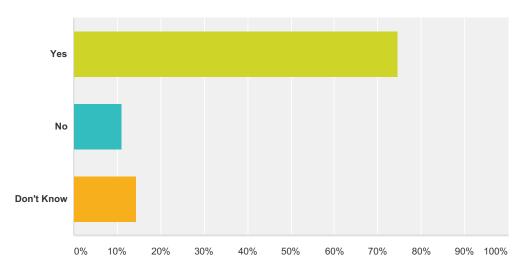

## Q12 If something about this school bothers you, do you know who to talk to at this school?

| Answer Choices | Responses |    |
|----------------|-----------|----|
| Yes            | 74.44%    | 67 |
| No             | 11.11%    | 10 |
| Don't Know     | 14.44%    | 13 |
| Total          |           | 90 |