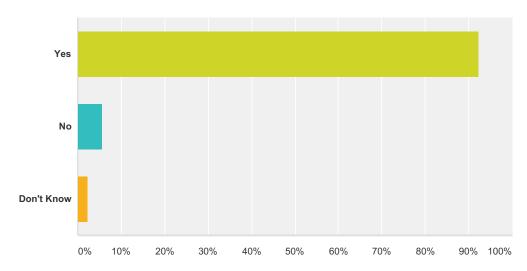

## Q7 Do you know what to do if there is a fire drill or storm alert at your school?

| Answer Choices | Responses |    |
|----------------|-----------|----|
| Yes            | 94.44%    | 85 |
| No             | 2.22%     | 2  |
| Don't Know     | 3.33%     | 3  |
| Total          |           | 90 |