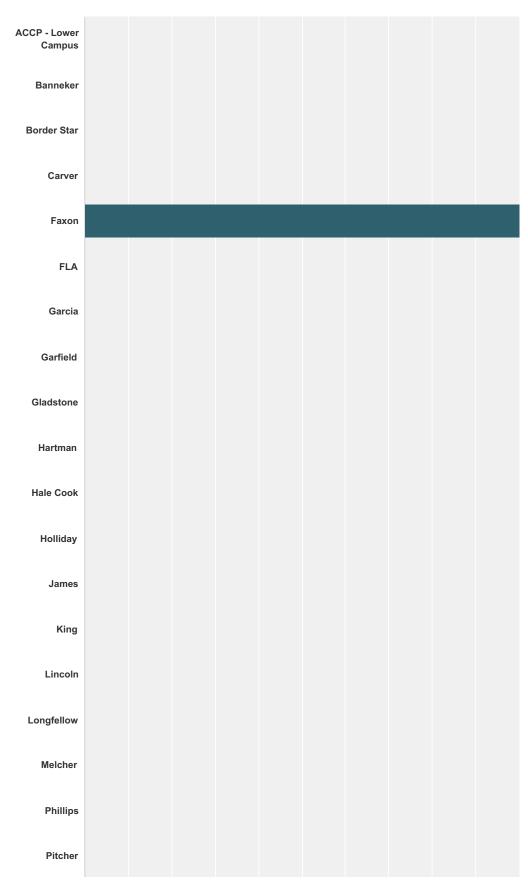

#### Q1 Please select your school:

| swer Choices        | Responses |    |
|---------------------|-----------|----|
| ACCP - Lower Campus | 0.00%     | 0  |
| Banneker            | 0.00%     | 0  |
| Border Star         | 0.00%     | 0  |
| Carver              | 0.00%     | 0  |
| Faxon               | 100.00%   | 90 |
| FLA                 | 0.00%     | 0  |
| Garcia              | 0.00%     | 0  |
| Garfield            | 0.00%     | 0  |
| Gladstone           | 0.00%     | 0  |
| Hartman             | 0.00%     | 0  |
| Hale Cook           | 0.00%     | 0  |
| Holliday            | 0.00%     | 0  |
| James               | 0.00%     | 0  |
| King                | 0.00%     | 0  |
| Lincoln             | 0.00%     | 0  |
| Longfellow          | 0.00%     | 0  |
| Melcher             | 0.00%     | 0  |
| Phillips            | 0.00%     | 0  |
| Pitcher             | 0.00%     | 0  |
| Rogers              | 0.00%     | 0  |
| Success Knotts      | 0.00%     | 0  |

| Survevl | Monkey |
|---------|--------|
|---------|--------|

| Trailwoods | 0.00% | 0  |
|------------|-------|----|
| Troost     | 0.00% | 0  |
| Wheatley   | 0.00% | 0  |
| Whittier   | 0.00% | 0  |
| Total      |       | 90 |