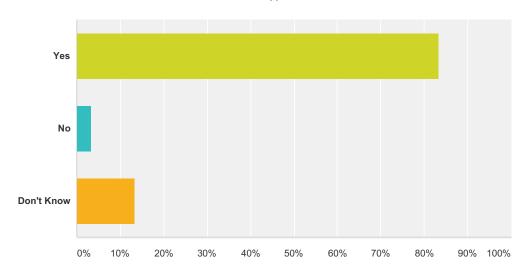

# Q10 Does this school have special events and programs to honor students and teachers?

| Answer Choices | Responses |    |
|----------------|-----------|----|
| Yes            | 83.33%    | 75 |
| No             | 3.33%     | 3  |
| Don't Know     | 13.33%    | 12 |
| Total          |           | 90 |