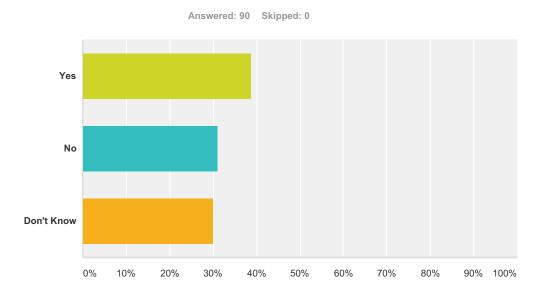

### Q3 Can students help make rules and decisions in this school?

| Answer Choices | Responses |    |
|----------------|-----------|----|
| Yes            | 38.89%    | 35 |
| No             | 31.11%    | 28 |
| Don't Know     | 30.00%    | 27 |
| Total          |           | 90 |