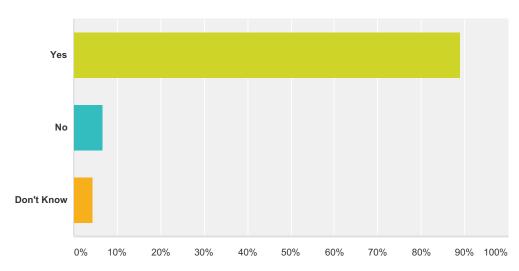

### Q2 Does this school let your parents know how you are doing in school?

| Answer Choices | Responses |    |
|----------------|-----------|----|
| Yes            | 88.89%    | 80 |
| No             | 3.33%     | 3  |
| Don't Know     | 7.78%     | 7  |
| Total          |           | 90 |