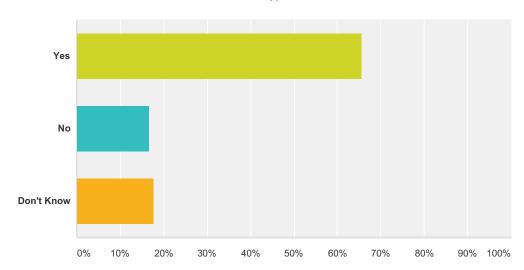

### Q3 Can students help make rules and decisions in this school?

| Answer Choices | Responses |    |
|----------------|-----------|----|
| Yes            | 38.89%    | 35 |
| No             | 31.11%    | 28 |
| Don't Know     | 30.00%    | 27 |
| Total          |           | 90 |