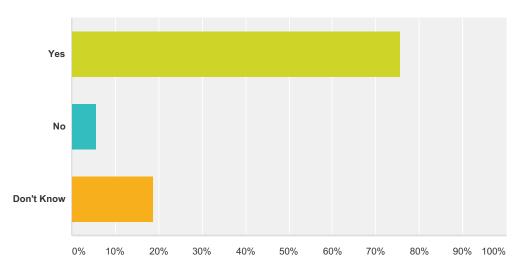

# Q10 Does this school have special events and programs to honor students and teachers?

| Answer Choices | Responses |    |
|----------------|-----------|----|
| Yes            | 83.33%    | 75 |
| No             | 3.33%     | 3  |
| Don't Know     | 13.33%    | 12 |
| Total          |           | 90 |