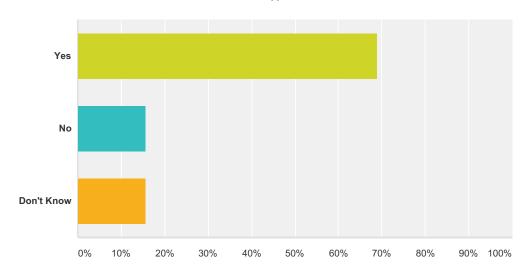

#### Q14 I like going to this school.

| Answer Choices | Responses |    |
|----------------|-----------|----|
| Yes            | 68.89%    | 62 |
| No             | 15.56%    | 14 |
| Don't Know     | 15.56%    | 14 |
| Total          |           | 90 |