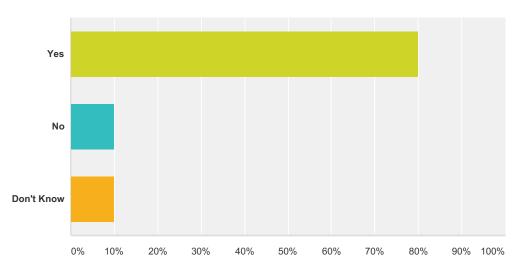

### Q5 Do students have computers daily at this school?

| Answer Choices | Responses |    |
|----------------|-----------|----|
| Yes            | 80.00%    | 72 |
| No             | 10.00%    | 9  |
| Don't Know     | 10.00%    | 9  |
| Total          |           | 90 |