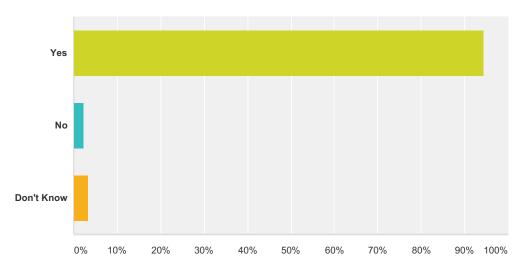

## Q7 Do you know what to do if there is a fire drill or storm alert at your school?

| Answer Choices | Responses |    |
|----------------|-----------|----|
| Yes            | 94.44%    | 85 |
| No             | 2.22%     | 2  |
| Don't Know     | 3.33%     | 3  |
| Total          |           | 90 |