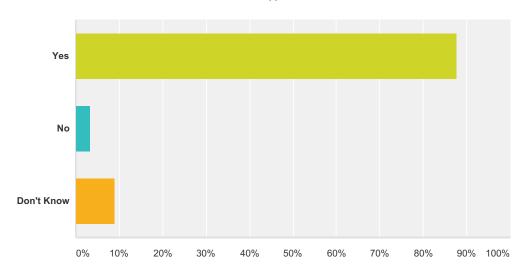

#### Q15 I learn a lot in this school.

| Answer Choices | Responses |    |
|----------------|-----------|----|
| Yes            | 87.78%    | 79 |
| No             | 3.33%     | 3  |
| Don't Know     | 8.89%     | 8  |
| Total          |           | 90 |