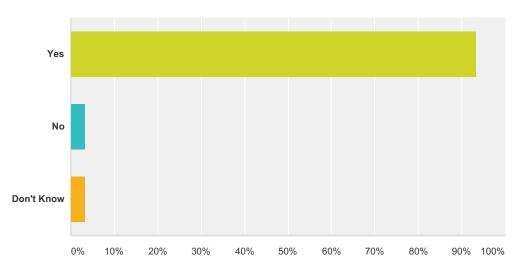

#### Q8 Does this principal expect you to follow school rules?

| Answer Choices | Responses |    |
|----------------|-----------|----|
| Yes            | 93.33%    | 84 |
| No             | 3.33%     | 3  |
| Don't Know     | 3.33%     | 3  |
| Total          |           | 90 |