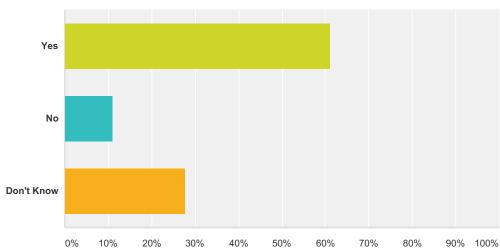

#### Q16 There is a feeling of belonging at my school.

| Answer Choices | Responses |    |
|----------------|-----------|----|
| Yes            | 61.11%    | 55 |
| No             | 11.11%    | 10 |
| Don't Know     | 27.78%    | 25 |
| Total          |           | 90 |