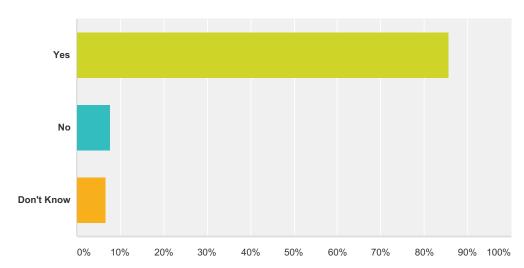

#### Q15 I learn a lot in this school.

| Answer Choices | Responses |     |
|----------------|-----------|-----|
| Yes            | 85.56%    | 154 |
| No             | 7.78%     | 14  |
| Don't Know     | 6.67%     | 12  |
| Total          |           | 180 |