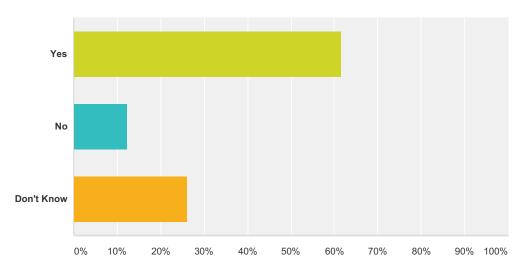

#### Q6 Is your school building kept clean?

| Answer Choices | Responses |     |
|----------------|-----------|-----|
| Yes            | 61.67%    | 111 |
| No             | 12.22%    | 22  |
| Don't Know     | 26.11%    | 47  |
| Total          |           | 180 |