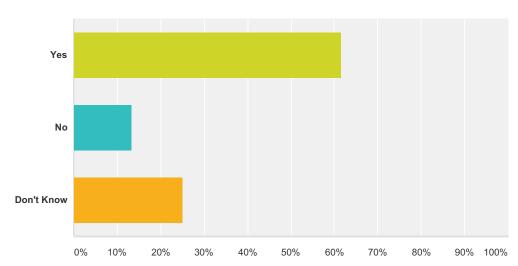

#### Q16 There is a feeling of belonging at my school.

| Answer Choices | Responses |     |
|----------------|-----------|-----|
| Yes            | 61.67%    | 111 |
| No             | 13.33%    | 24  |
| Don't Know     | 25.00%    | 45  |
| Total          |           | 180 |