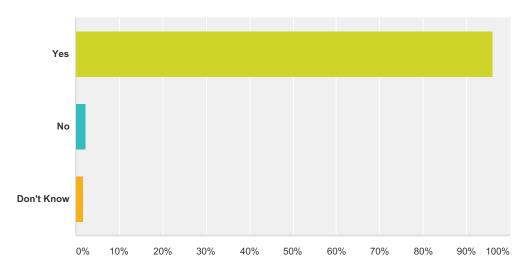

## Q7 Do you know what to do if there is a fire drill or storm alert at your school?

| Answer Choices | Responses |     |
|----------------|-----------|-----|
| Yes            | 96.11%    | 173 |
| No             | 2.22%     | 4   |
| Don't Know     | 1.67%     | 3   |
| Total          |           | 180 |