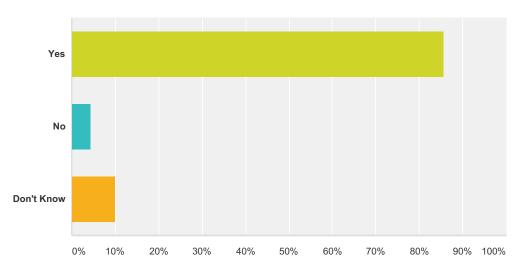

### Q5 Do students have computers daily at this school?

| Answer Choices | Responses |     |
|----------------|-----------|-----|
| Yes            | 85.56%    | 154 |
| No             | 4.44%     | 8   |
| Don't Know     | 10.00%    | 18  |
| Total          |           | 180 |