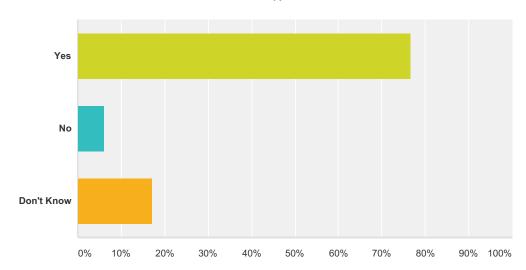

#### Q4 Do you feel safe in this school?

| Answer Choices | Responses |     |
|----------------|-----------|-----|
| Yes            | 78.33%    | 141 |
| No             | 4.44%     | 8   |
| Don't Know     | 17.22%    | 31  |
| Total          |           | 180 |