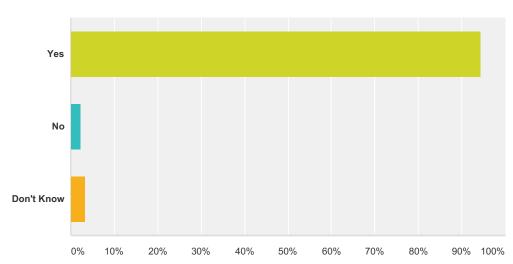

#### Q8 Does this principal expect you to follow school rules?

| Answer Choices | Responses |     |
|----------------|-----------|-----|
| Yes            | 94.44%    | 170 |
| No             | 2.22%     | 4   |
| Don't Know     | 3.33%     | 6   |
| Total          |           | 180 |