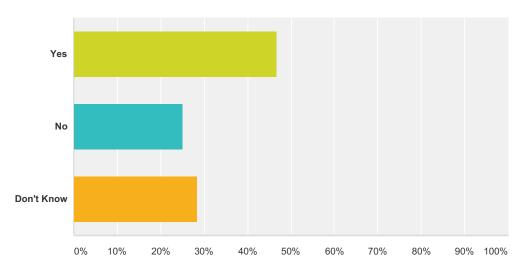

### Q3 Can students help make rules and decisions in this school?

| Answer Choices | Responses |     |
|----------------|-----------|-----|
| Yes            | 46.67%    | 84  |
| No             | 25.00%    | 45  |
| Don't Know     | 28.33%    | 51  |
| Total          |           | 180 |