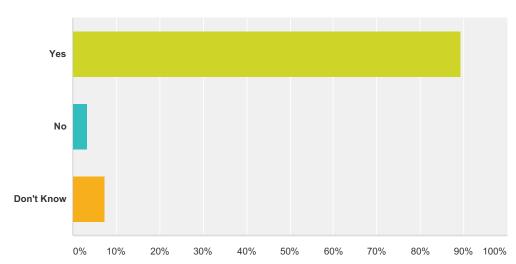

## Q2 Does this school let your parents know how you are doing in school?

| Answer Choices | Responses |     |
|----------------|-----------|-----|
| Yes            | 89.44%    | 161 |
| No             | 3.33%     | 6   |
| Don't Know     | 7.22%     | 13  |
| Total          |           | 180 |