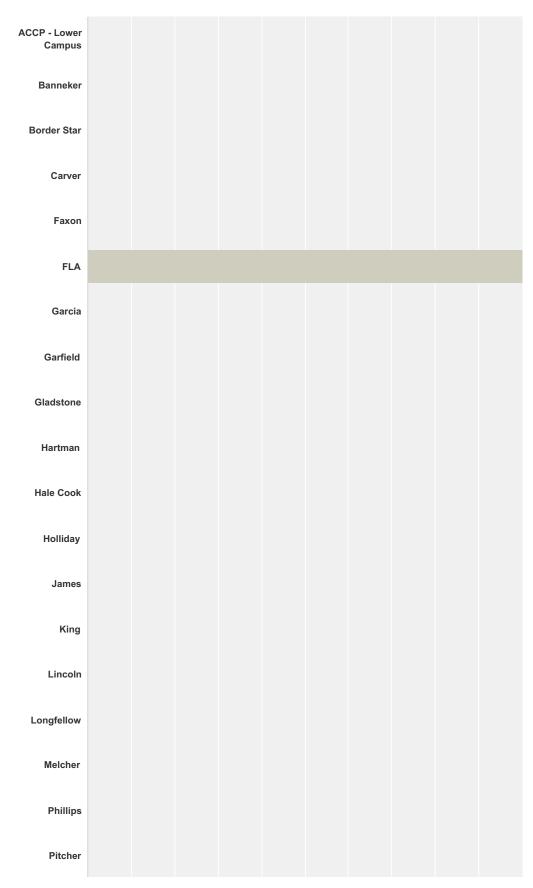

#### Q1 Please select your school:

Answered: 180 Skipped: 0

| Answer Choices      | Responses |     |
|---------------------|-----------|-----|
| ACCP - Lower Campus | 0.00%     | 0   |
| Banneker            | 0.00%     | 0   |
| Border Star         | 0.00%     | 0   |
| Carver              | 0.00%     | 0   |
| Faxon               | 0.00%     | 0   |
| FLA                 | 100.00%   | 180 |
| Garcia              | 0.00%     | 0   |
| Garfield            | 0.00%     | 0   |
| Gladstone           | 0.00%     | 0   |
| Hartman             | 0.00%     | 0   |
| Hale Cook           | 0.00%     | 0   |
| Holliday            | 0.00%     | 0   |
| James               | 0.00%     | 0   |
| King                | 0.00%     | 0   |
| Lincoln             | 0.00%     | 0   |
| Longfellow          | 0.00%     | 0   |
| Melcher             | 0.00%     | 0   |
| Phillips            | 0.00%     | 0   |
| Pitcher             | 0.00%     | 0   |
| Rogers              | 0.00%     | 0   |
| Success Knotts      | 0.00%     | 0   |

| SurveyMonkey |
|--------------|
|--------------|

| Trailwoods | 0.00% | 0   |
|------------|-------|-----|
| Troost     | 0.00% | 0   |
| Wheatley   | 0.00% | 0   |
| Whittier   | 0.00% | 0   |
| Total      |       | 180 |