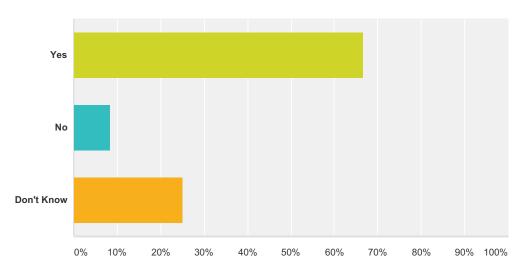

#### Q13 Teachers in my school really care about me.

| Answer Choices | Responses |     |
|----------------|-----------|-----|
| Yes            | 66.67%    | 120 |
| No             | 8.33%     | 15  |
| Don't Know     | 25.00%    | 45  |
| Total          |           | 180 |