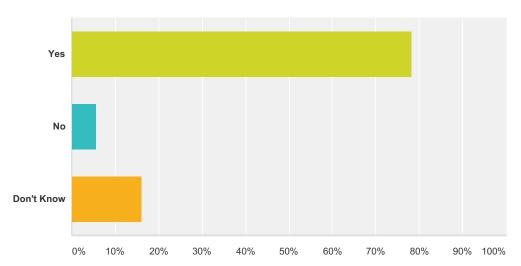

#### Q4 Do you feel safe in this school?

| Answer Choices | Responses |     |
|----------------|-----------|-----|
| Yes            | 78.33%    | 141 |
| No             | 4.44%     | 8   |
| Don't Know     | 17.22%    | 31  |
| Total          |           | 180 |