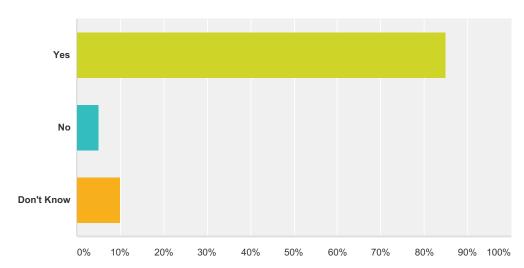

### Q5 Do students have computers daily at this school?

| Answer Choices | Responses |     |
|----------------|-----------|-----|
| Yes            | 85.56%    | 154 |
| No             | 4.44%     | 8   |
| Don't Know     | 10.00%    | 18  |
| Total          |           | 180 |