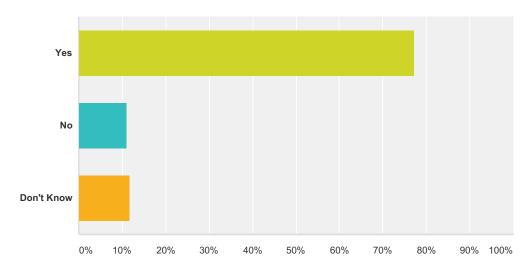

## Q12 If something about this school bothers you, do you know who to talk to at this school?

Answered: 180 Skipped: 0

| Answer Choices | Responses |     |
|----------------|-----------|-----|
| Yes            | 77.22%    | 139 |
| No             | 11.11%    | 20  |
| Don't Know     | 11.67%    | 21  |
| Total          |           | 180 |