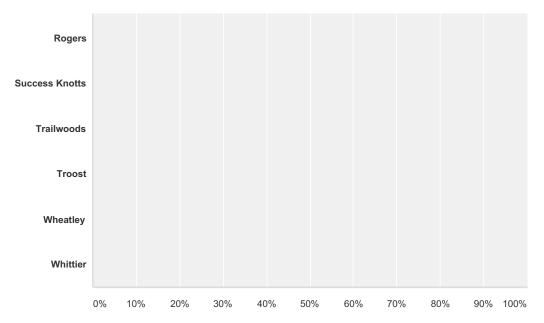

#### Q1 Please select your school:

Answered: 180 Skipped: 0

| Answer Choices      | Responses |     |
|---------------------|-----------|-----|
| ACCP - Lower Campus | 0.00%     | 0   |
| Banneker            | 0.00%     | 0   |
| Border Star         | 0.00%     | 0   |
| Carver              | 0.00%     | 0   |
| Faxon               | 0.00%     | 0   |
| FLA                 | 100.00%   | 180 |
| Garcia              | 0.00%     | 0   |
| Garfield            | 0.00%     | 0   |
| Gladstone           | 0.00%     | 0   |
| Hartman             | 0.00%     | 0   |
| Hale Cook           | 0.00%     | 0   |
| Holliday            | 0.00%     | 0   |
| James               | 0.00%     | 0   |
| King                | 0.00%     | 0   |
| Lincoln             | 0.00%     | 0   |
| Longfellow          | 0.00%     | 0   |
| Melcher             | 0.00%     | 0   |
| Phillips            | 0.00%     | 0   |
| Pitcher             | 0.00%     | 0   |
| Rogers              | 0.00%     | 0   |
| Success Knotts      | 0.00%     | 0   |

| SurveyMonkey |
|--------------|
|--------------|

| Trailwoods | 0.00% | 0   |
|------------|-------|-----|
| Troost     | 0.00% | 0   |
| Wheatley   | 0.00% | 0   |
| Whittier   | 0.00% | 0   |
| Total      |       | 180 |