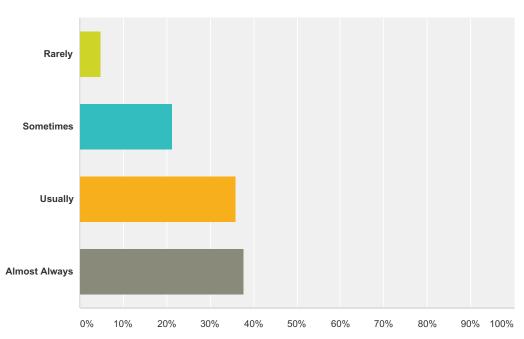

### Q9 Students think that this is a good school.

| Answer Choices | Responses |     |
|----------------|-----------|-----|
| Rarely         | 10.68%    | 11  |
| Sometimes      | 23.30%    | 24  |
| Usually        | 44.66%    | 46  |
| Almost Always  | 21.36%    | 22  |
| Total          |           | 103 |