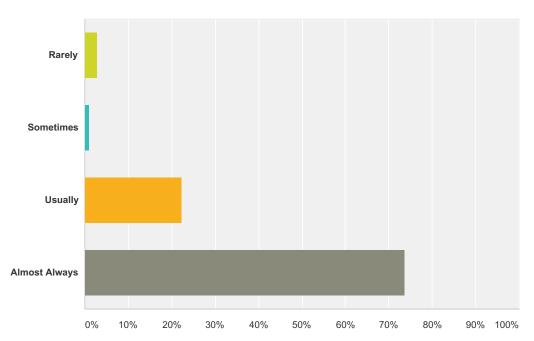

## Q16 I am required to follow the rules and procedures of this school.

| Answer Choices | Responses |     |
|----------------|-----------|-----|
| Rarely         | 2.91%     | 3   |
| Sometimes      | 0.97%     | 1   |
| Usually        | 22.33%    | 23  |
| Almost Always  | 73.79%    | 76  |
| Total          |           | 103 |