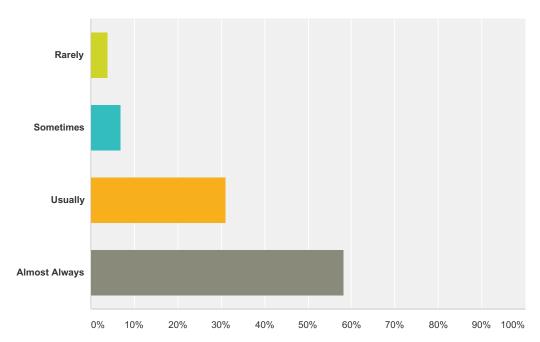

# Q6 Students in this school know procedures to follow in case of an emergency.

| Answer Choices | Responses |     |
|----------------|-----------|-----|
| Rarely         | 3.88%     | 4   |
| Sometimes      | 6.80%     | 7   |
| Usually        | 31.07%    | 32  |
| Almost Always  | 58.25%    | 60  |
| Total          |           | 103 |