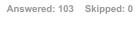

## Q8 This school lets students know how well they are doing academically.

| Answer Choices | Responses |     |
|----------------|-----------|-----|
| Rarely         | 2.91%     | 3   |
| Sometimes      | 12.62%    | 13  |
| Usually        | 43.69%    | 45  |
| Almost Always  | 40.78%    | 42  |
| Total          |           | 103 |