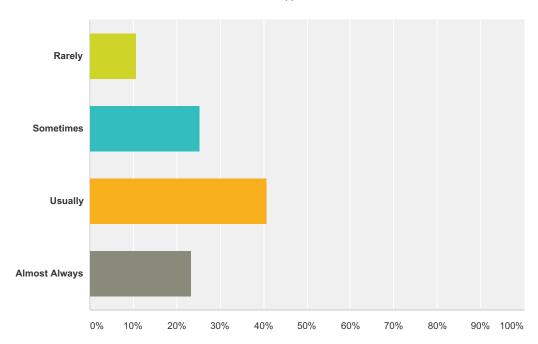

# Q15 Students are able to provide suggestions about what is needed in this school.

| Answer Choices | Responses        |
|----------------|------------------|
| Rarely         | <b>10.68%</b> 11 |
| Sometimes      | <b>25.24%</b> 26 |
| Usually        | <b>40.78%</b> 42 |
| Almost Always  | <b>23.30%</b> 24 |
| Total          | 103              |