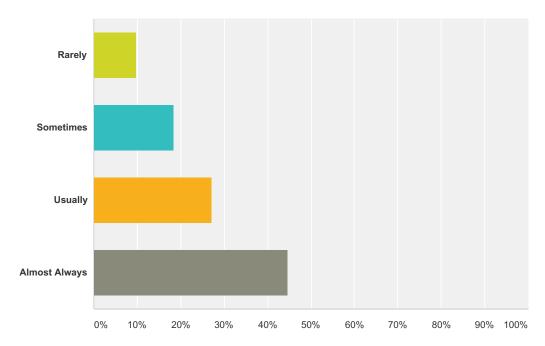

# Q13 The principal of this school lets students know the importance of doing well at whatever they do.

| Answer Choices | Responses        |
|----------------|------------------|
| Rarely         | <b>4.85%</b> 5   |
| Sometimes      | <b>4.85%</b> 5   |
| Usually        | <b>27.18%</b> 28 |
| Almost Always  | <b>63.11%</b> 65 |
| Total          | 103              |