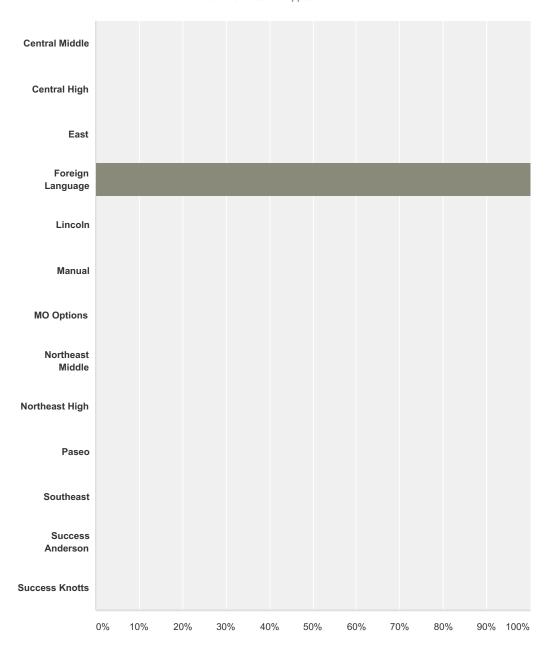

### Q1 Please select your school:

| Answer Choices   | Responses   |
|------------------|-------------|
| Central Middle   | 0.00%       |
| Central High     | 0.00%       |
| East             | 0.00%       |
| Foreign Language | 100.00% 103 |
| Lincoln          | 0.00%       |
| Manual           | 0.00%       |

| MO Options       | 0.00% | 0   |
|------------------|-------|-----|
| Northeast Middle | 0.00% | 0   |
| Northeast High   | 0.00% | 0   |
| Paseo            | 0.00% | 0   |
| Southeast        | 0.00% | 0   |
| Success Anderson | 0.00% | 0   |
| Success Knotts   | 0.00% | 0   |
| Total            |       | 103 |