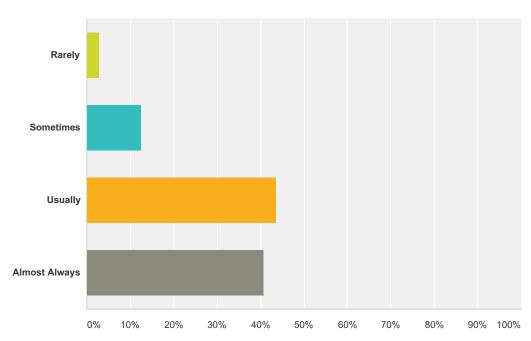

### Q9 Students think that this is a good school.

| Answer Choices | Responses |     |
|----------------|-----------|-----|
| Rarely         | 10.68%    | 11  |
| Sometimes      | 23.30%    | 24  |
| Usually        | 44.66%    | 46  |
| Almost Always  | 21.36%    | 22  |
| Total          |           | 103 |