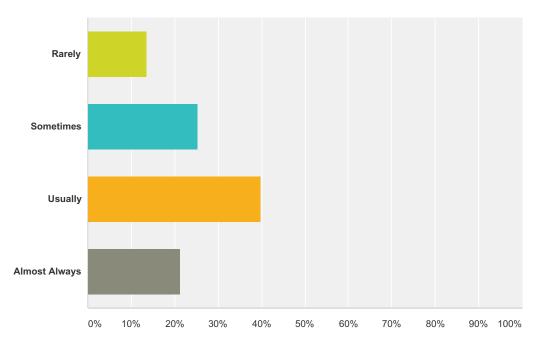

### Q5 This school building is kept clean.

| Answer Choices | Responses        |
|----------------|------------------|
| Rarely         | <b>13.59%</b> 14 |
| Sometimes      | <b>25.24%</b> 26 |
| Usually        | <b>39.81%</b> 41 |
| Almost Always  | 21.36% 22        |
| Total          | 103              |