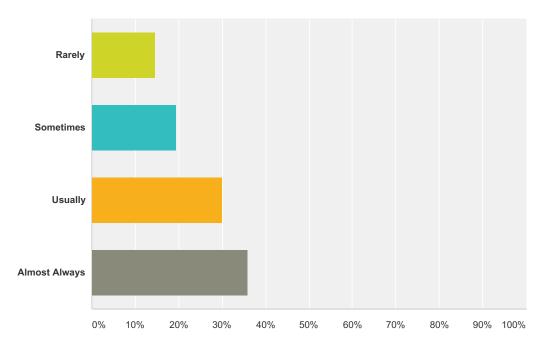

# Q14 The principal of this school encourages academic activities such as math contests, science fairs, forensic tournaments, etc.

| Answer Choices | Responses        |
|----------------|------------------|
| Rarely         | <b>14.56%</b> 15 |
| Sometimes      | <b>19.42%</b> 20 |
| Usually        | <b>30.10%</b> 31 |
| Almost Always  | <b>35.92%</b> 37 |
| Total          | 103              |