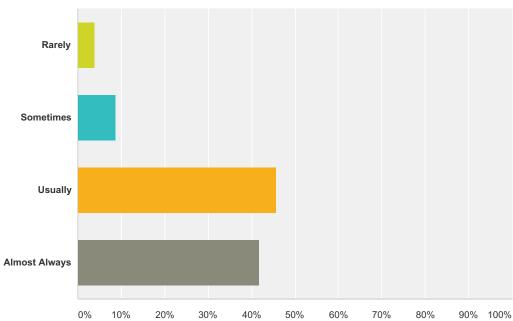

### Q9 Students think that this is a good school.

| Answer Choices | Responses |     |
|----------------|-----------|-----|
| Rarely         | 10.68%    | 11  |
| Sometimes      | 23.30%    | 24  |
| Usually        | 44.66%    | 46  |
| Almost Always  | 21.36%    | 22  |
| Total          |           | 103 |