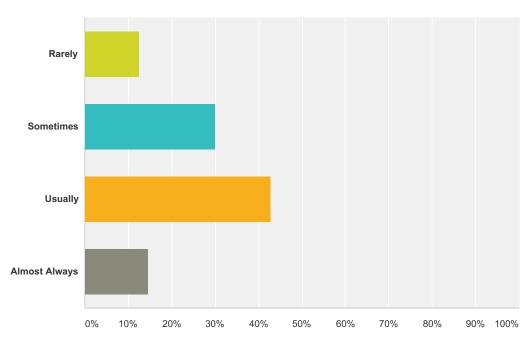

### Q3 Students at this school help make rules and decisions that affect the school.

| Answer Choices | Responses |     |
|----------------|-----------|-----|
| Rarely         | 12.62%    | 13  |
| Sometimes      | 30.10%    | 31  |
| Usually        | 42.72%    | 44  |
| Almost Always  | 14.56%    | 15  |
| Total          |           | 103 |