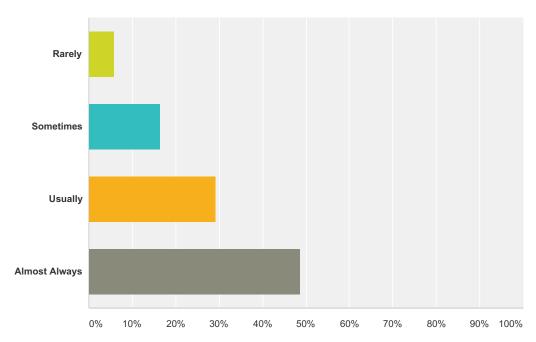

#### Q4 I feel safe in this school.

| Answer Choices | Responses |     |
|----------------|-----------|-----|
| Rarely         | 5.83%     | 6   |
| Sometimes      | 16.50%    | 17  |
| Usually        | 29.13%    | 30  |
| Almost Always  | 48.54%    | 50  |
| Total          |           | 103 |