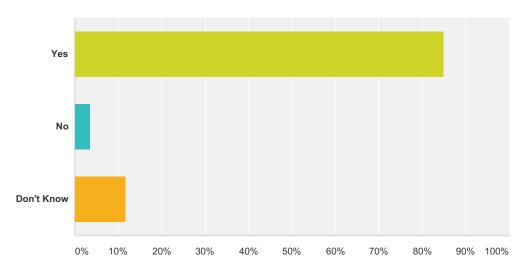

#### Q13 Teachers in my school really care about me.

| Answer Choices | Responses |    |
|----------------|-----------|----|
| Yes            | 84.88%    | 73 |
| No             | 3.49%     | 3  |
| Don't Know     | 11.63%    | 10 |
| Total          |           | 86 |