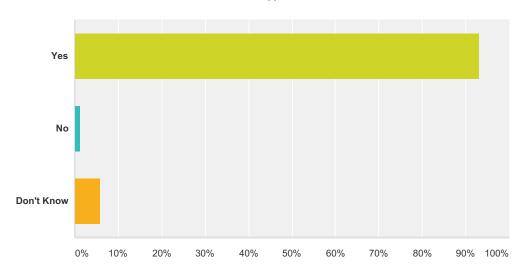

#### Q15 I learn a lot in this school.

| Answer Choices | Responses |    |
|----------------|-----------|----|
| Yes            | 93.02%    | 80 |
| No             | 1.16%     | 1  |
| Don't Know     | 5.81%     | 5  |
| Total          |           | 86 |