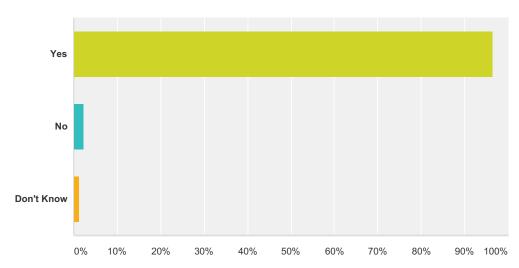

## Q7 Do you know what to do if there is a fire drill or storm alert at your school?

| Answer Choices | Responses |    |
|----------------|-----------|----|
| Yes            | 96.51%    | 83 |
| No             | 2.33%     | 2  |
| Don't Know     | 1.16%     | 1  |
| Total          |           | 86 |