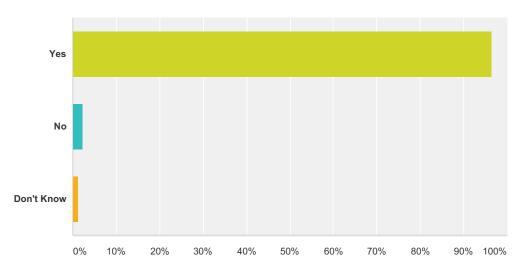

### Q2 Does this school let your parents know how you are doing in school?

| Answer Choices | Responses |    |
|----------------|-----------|----|
| Yes            | 95.35%    | 82 |
| No             | 0.00%     | 0  |
| Don't Know     | 4.65%     | 4  |
| Total          |           | 86 |