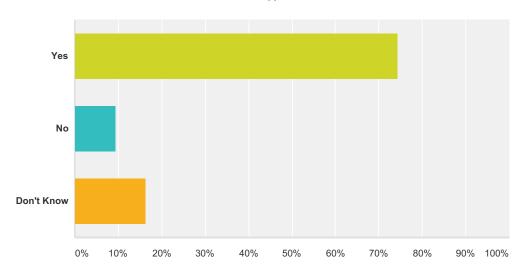

#### Q6 Is your school building kept clean?

| Answer Choices | Responses |    |
|----------------|-----------|----|
| Yes            | 74.42%    | 64 |
| No             | 9.30%     | 8  |
| Don't Know     | 16.28%    | 14 |
| Total          |           | 86 |