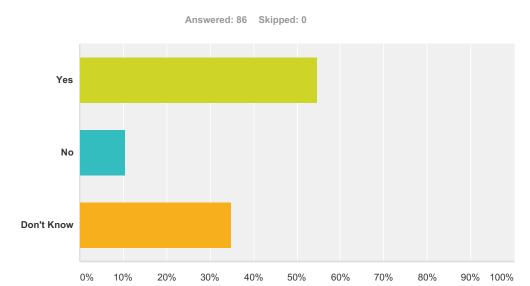

#### Q16 There is a feeling of belonging at my school.

| Answer Choices | Responses |    |
|----------------|-----------|----|
| Yes            | 54.65%    | 47 |
| No             | 10.47%    | 9  |
| Don't Know     | 34.88%    | 30 |
| Total          |           | 86 |