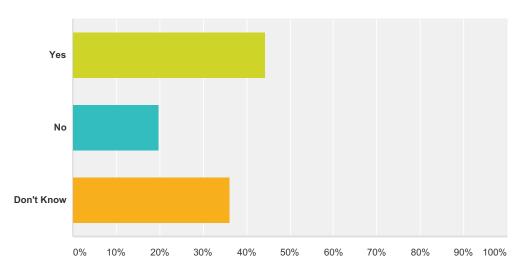

### Q3 Can students help make rules and decisions in this school?

| Answer Choices | Responses |    |
|----------------|-----------|----|
| Yes            | 44.19%    | 38 |
| No             | 19.77%    | 17 |
| Don't Know     | 36.05%    | 31 |
| Total          |           | 86 |