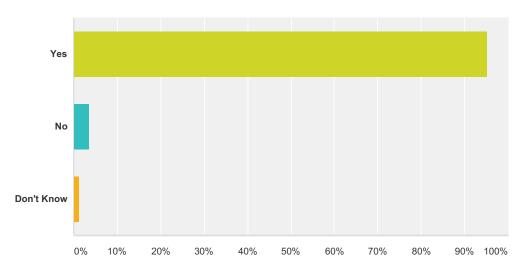

## Q7 Do you know what to do if there is a fire drill or storm alert at your school?

| Answer Choices | Responses |    |
|----------------|-----------|----|
| Yes            | 96.51%    | 83 |
| No             | 2.33%     | 2  |
| Don't Know     | 1.16%     | 1  |
| Total          |           | 86 |