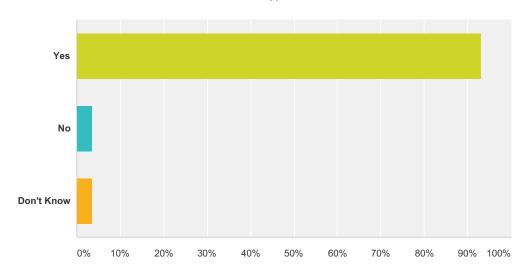

#### Q8 Does this principal expect you to follow school rules?

| Answer Choices | Responses |    |
|----------------|-----------|----|
| Yes            | 96.51%    | 83 |
| No             | 2.33%     | 2  |
| Don't Know     | 1.16%     | 1  |
| Total          |           | 86 |