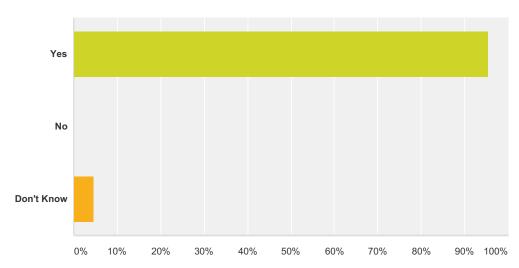

## Q7 Do you know what to do if there is a fire drill or storm alert at your school?

| Answer Choices | Responses |    |
|----------------|-----------|----|
| Yes            | 96.51%    | 83 |
| No             | 2.33%     | 2  |
| Don't Know     | 1.16%     | 1  |
| Total          |           | 86 |

#### Q8 Does this principal expect you to follow school rules?

| Answer Choices | Responses |    |
|----------------|-----------|----|
| Yes            | 96.51%    | 83 |
| No             | 2.33%     | 2  |
| Don't Know     | 1.16%     | 1  |
| Total          |           | 86 |