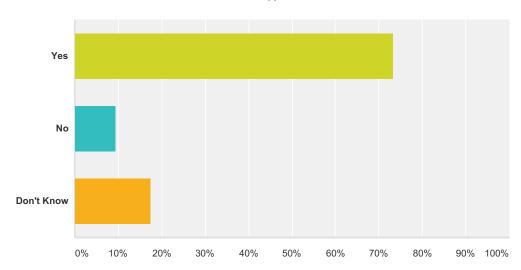

#### Q14 I like going to this school.

| Answer Choices | Responses |    |
|----------------|-----------|----|
| Yes            | 73.26%    | 63 |
| No             | 9.30%     | 8  |
| Don't Know     | 17.44%    | 15 |
| Total          |           | 86 |