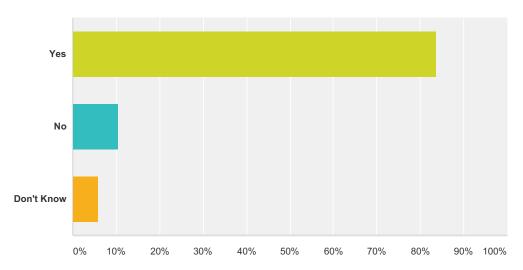

## Q12 If something about this school bothers you, do you know who to talk to at this school?

Answered: 86 Skipped: 0

| Answer Choices | Responses |    |
|----------------|-----------|----|
| Yes            | 83.72%    | 72 |
| No             | 10.47%    | 9  |
| Don't Know     | 5.81%     | 5  |
| Total          |           | 86 |