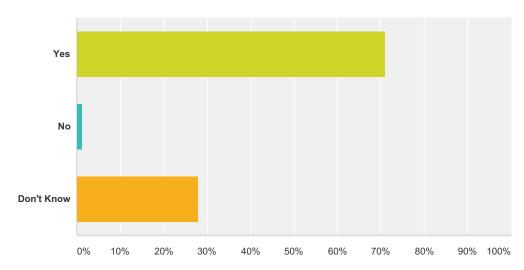

#### Q4 Do you feel safe in this school?

| Answer Choices | Responses |    |
|----------------|-----------|----|
| Yes            | 82.56%    | 71 |
| No             | 2.33%     | 2  |
| Don't Know     | 15.12%    | 13 |
| Total          |           | 86 |