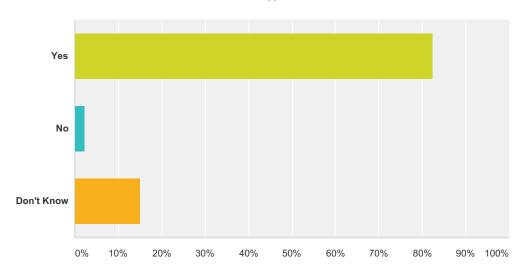

#### Q4 Do you feel safe in this school?

| Answer Choices | Responses |    |
|----------------|-----------|----|
| Yes            | 82.56%    | 71 |
| No             | 2.33%     | 2  |
| Don't Know     | 15.12%    | 13 |
| Total          |           | 86 |