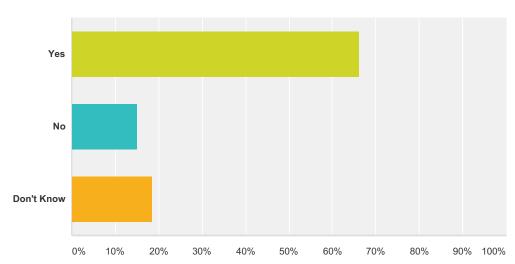

### Q5 Do students have computers daily at this school?

| Answer Choices | Responses |    |
|----------------|-----------|----|
| Yes            | 66.28%    | 57 |
| No             | 15.12%    | 13 |
| Don't Know     | 18.60%    | 16 |
| Total          |           | 86 |