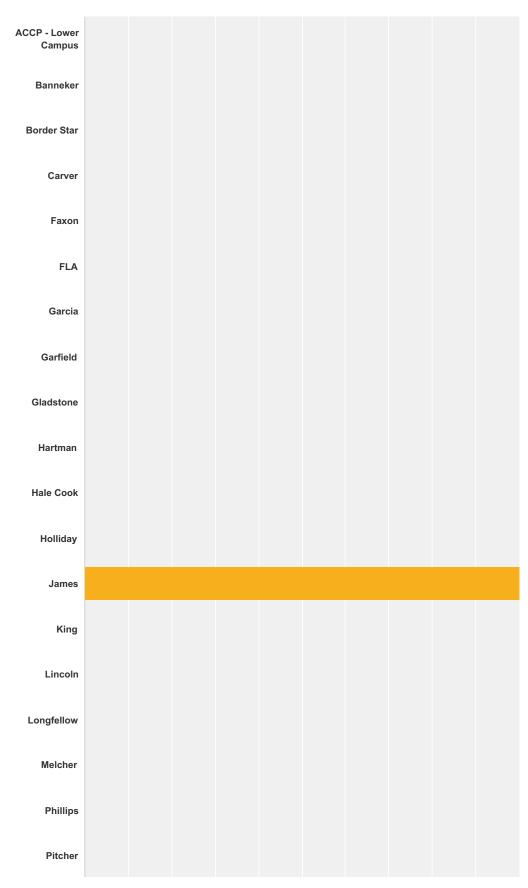

#### Q1 Please select your school:

Answered: 86 Skipped: 0

| nswer Choices       | Responses |    |
|---------------------|-----------|----|
| ACCP - Lower Campus | 0.00%     | 0  |
| Banneker            | 0.00%     | 0  |
| Border Star         | 0.00%     | 0  |
| Carver              | 0.00%     | 0  |
| Faxon               | 0.00%     | 0  |
| FLA                 | 0.00%     | 0  |
| Garcia              | 0.00%     | 0  |
| Garfield            | 0.00%     | 0  |
| Gladstone           | 0.00%     | 0  |
| Hartman             | 0.00%     | 0  |
| Hale Cook           | 0.00%     | 0  |
| Holliday            | 0.00%     | 0  |
| James               | 100.00%   | 86 |
| King                | 0.00%     | 0  |
| Lincoln             | 0.00%     | 0  |
| Longfellow          | 0.00%     | 0  |
| Melcher             | 0.00%     | 0  |
| Phillips            | 0.00%     | 0  |
| Pitcher             | 0.00%     | 0  |
| Rogers              | 0.00%     | 0  |
| Success Knotts      | 0.00%     | 0  |

| SurveyMonkey |
|--------------|
|--------------|

| Trailwoods | 0.00% | 0  |
|------------|-------|----|
| Troost     | 0.00% | 0  |
| Wheatley   | 0.00% | 0  |
| Whittier   | 0.00% | 0  |
| Total      |       | 86 |