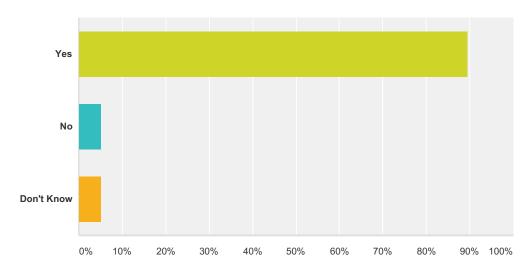

#### Q6 Is your school building kept clean?

| Answer Choices | Responses |    |
|----------------|-----------|----|
| Yes            | 84.21%    | 16 |
| No             | 10.53%    | 2  |
| Don't Know     | 5.26%     | 1  |
| Total          |           | 19 |