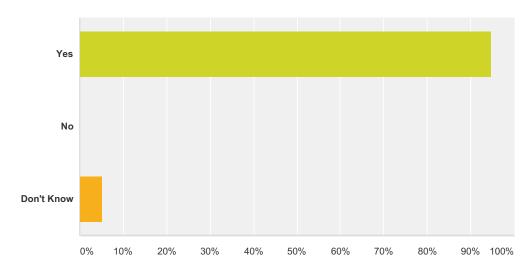

## Q2 Does this school let your parents know how you are doing in school?

| Answer Choices | Responses |    |
|----------------|-----------|----|
| Yes            | 94.74%    | 18 |
| No             | 0.00%     | 0  |
| Don't Know     | 5.26%     | 1  |
| Total          |           | 19 |