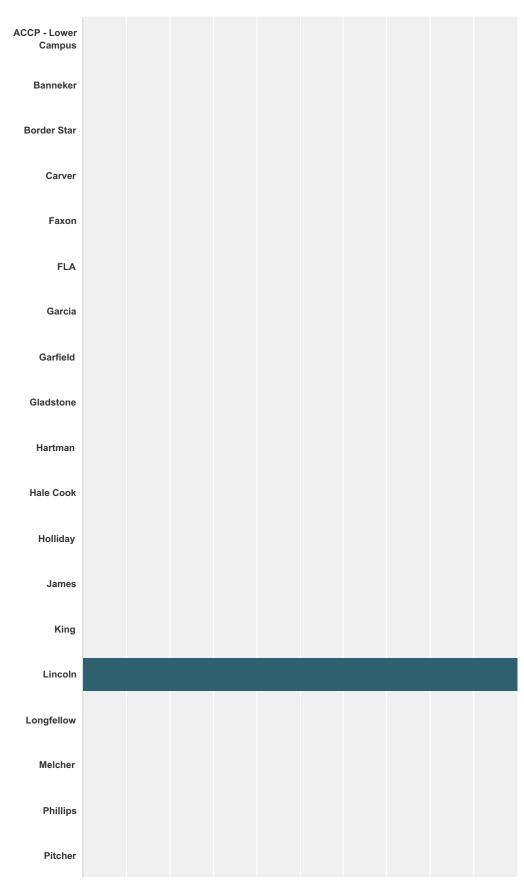

#### Q1 Please select your school:

| nswer Choices       | Responses |    |
|---------------------|-----------|----|
| ACCP - Lower Campus | 0.00%     | 0  |
| Banneker            | 0.00%     | 0  |
| Border Star         | 0.00%     | 0  |
| Carver              | 0.00%     | 0  |
| Faxon               | 0.00%     | 0  |
| FLA                 | 0.00%     | 0  |
| Garcia              | 0.00%     | 0  |
| Garfield            | 0.00%     | 0  |
| Gladstone           | 0.00%     | 0  |
| Hartman             | 0.00%     | 0  |
| Hale Cook           | 0.00%     | 0  |
| Holliday            | 0.00%     | 0  |
| James               | 0.00%     | 0  |
| King                | 0.00%     | 0  |
| Lincoln             | 100.00%   | 19 |
| Longfellow          | 0.00%     | 0  |
| Melcher             | 0.00%     | 0  |
| Phillips            | 0.00%     | 0  |
| Pitcher             | 0.00%     | 0  |
| Rogers              | 0.00%     | 0  |
| Success Knotts      | 0.00%     | 0  |

| SurveyMonkey |
|--------------|
|--------------|

| Trailwoods | 0.00% | 0  |
|------------|-------|----|
| Troost     | 0.00% | 0  |
| Wheatley   | 0.00% | 0  |
| Whittier   | 0.00% | 0  |
| Total      |       | 19 |