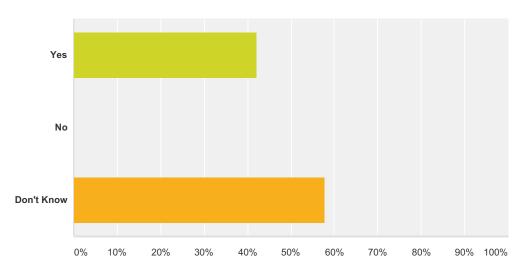

### Q3 Can students help make rules and decisions in this school?

| Answer Choices | Responses |    |
|----------------|-----------|----|
| Yes            | 42.11%    | 8  |
| No             | 0.00%     | 0  |
| Don't Know     | 57.89%    | 11 |
| Total          |           | 19 |