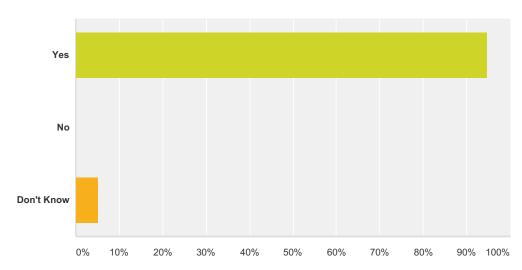

## Q2 Does this school let your parents know how you are doing in school?

| Answer Choices | Responses |    |
|----------------|-----------|----|
| Yes            | 94.74%    | 18 |
| No             | 0.00%     | 0  |
| Don't Know     | 5.26%     | 1  |
| Total          |           | 19 |