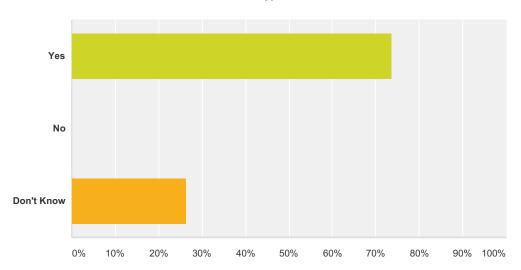

# Q10 Does this school have special events and programs to honor students and teachers?

| Answer Choices | Responses |    |
|----------------|-----------|----|
| Yes            | 73.68%    | 14 |
| No             | 0.00%     | 0  |
| Don't Know     | 26.32%    | 5  |
| Total          |           | 19 |