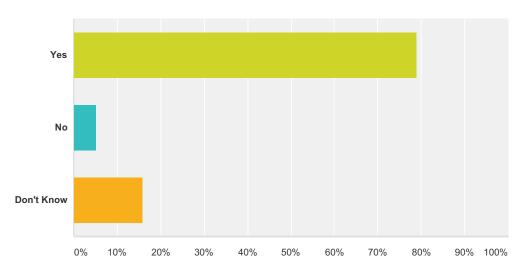

#### Q16 There is a feeling of belonging at my school.

| Answer Choices | Responses |    |
|----------------|-----------|----|
| Yes            | 78.95%    | 15 |
| No             | 5.26%     | 1  |
| Don't Know     | 15.79%    | 3  |
| Total          |           | 19 |