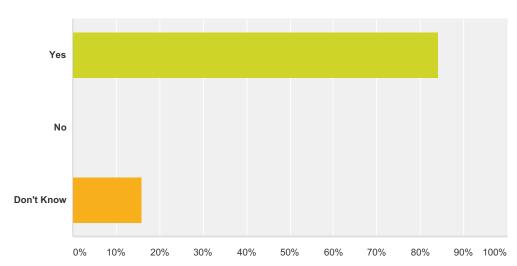

#### Q13 Teachers in my school really care about me.

| Answer Choices | Responses |    |
|----------------|-----------|----|
| Yes            | 84.21%    | 16 |
| No             | 0.00%     | 0  |
| Don't Know     | 15.79%    | 3  |
| Total          |           | 19 |