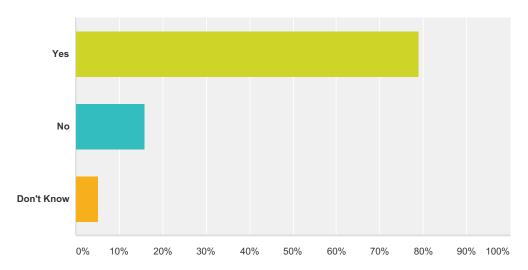

## Q12 If something about this school bothers you, do you know who to talk to at this school?

| Answer Choices | Responses |    |
|----------------|-----------|----|
| Yes            | 78.95%    | 15 |
| No             | 15.79%    | 3  |
| Don't Know     | 5.26%     | 1  |
| Total          |           | 19 |