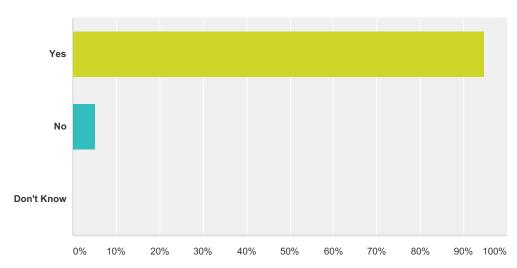

#### Q4 Do you feel safe in this school?

Answered: 19 Skipped: 0

| Answer Choices | Responses |    |
|----------------|-----------|----|
| Yes            | 94.74%    | 18 |
| No             | 0.00%     | 0  |
| Don't Know     | 5.26%     | 1  |
| Total          |           | 19 |