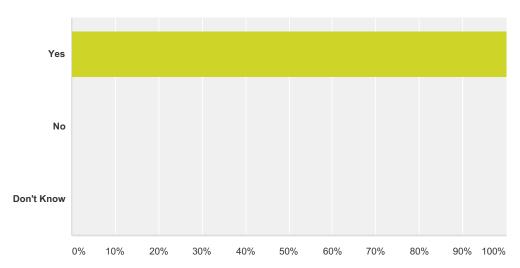

## Q7 Do you know what to do if there is a fire drill or storm alert at your school?

| Answer Choices | Responses |    |
|----------------|-----------|----|
| Yes            | 100.00%   | 19 |
| No             | 0.00%     | 0  |
| Don't Know     | 0.00%     | 0  |
| Total          |           | 19 |