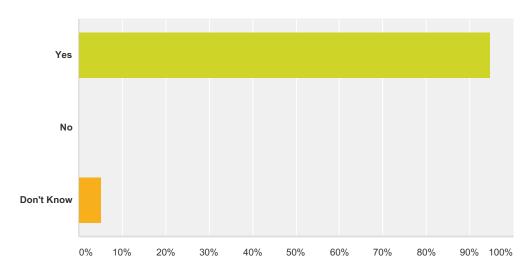

## Q7 Do you know what to do if there is a fire drill or storm alert at your school?

| Answer Choices | Responses |    |
|----------------|-----------|----|
| Yes            | 100.00%   | 19 |
| No             | 0.00%     | 0  |
| Don't Know     | 0.00%     | 0  |
| Total          |           | 19 |