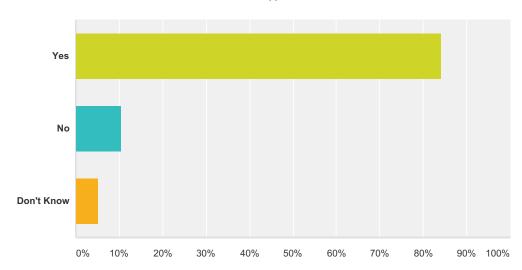

#### Q6 Is your school building kept clean?

| Answer Choices | Responses |    |
|----------------|-----------|----|
| Yes            | 84.21%    | 16 |
| No             | 10.53%    | 2  |
| Don't Know     | 5.26%     | 1  |
| Total          |           | 19 |