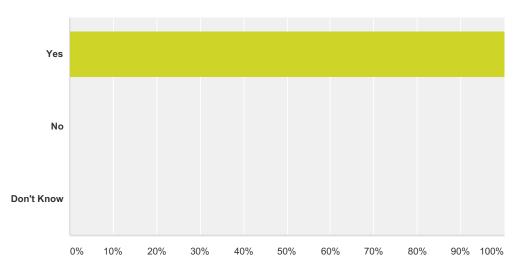

## Q7 Do you know what to do if there is a fire drill or storm alert at your school?

| Answer Choices | Responses |    |
|----------------|-----------|----|
| Yes            | 100.00%   | 19 |
| No             | 0.00%     | 0  |
| Don't Know     | 0.00%     | 0  |
| Total          |           | 19 |