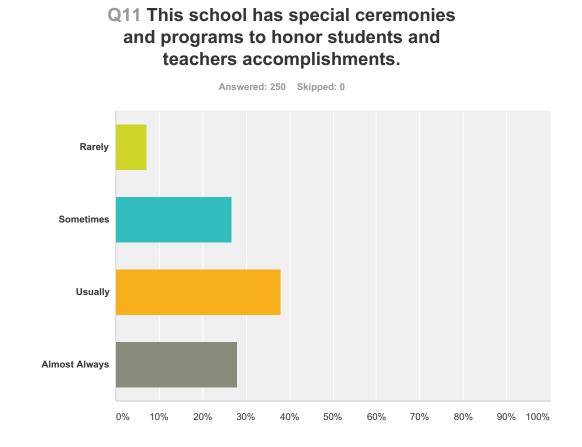

| Answer Choices | Responses        |
|----------------|------------------|
| Rarely         | <b>7.20%</b> 18  |
| Sometimes      | <b>26.80%</b> 67 |
| Usually        | <b>38.00%</b> 95 |
| Almost Always  | <b>28.00%</b> 70 |
| Total          | 250              |