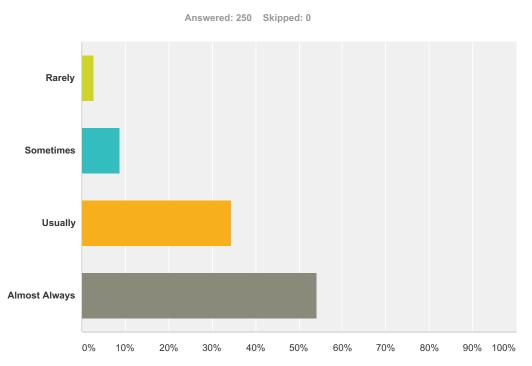

| Answer Choices | Responses         |
|----------------|-------------------|
| Rarely         | <b>0.40%</b> 1    |
| Sometimes      | <b>8.80%</b> 22   |
| Usually        | <b>36.00%</b> 90  |
| Almost Always  | <b>54.80%</b> 137 |
| Total          | 250               |