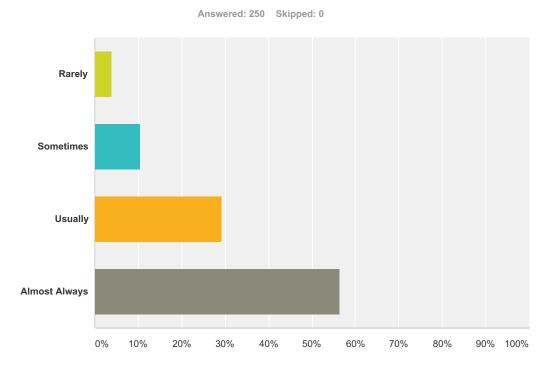

### Q4 I feel safe in this school.

| Answer Choices | Resp  | oonses        |
|----------------|-------|---------------|
| Rarely         | 4.00% | <b>%</b> 10   |
| Sometimes      | 10.40 | <b>0%</b> 26  |
| Usually        | 29.20 | <b>0%</b> 73  |
| Almost Always  | 56.40 | <b>0%</b> 141 |
| Total          |       | 250           |