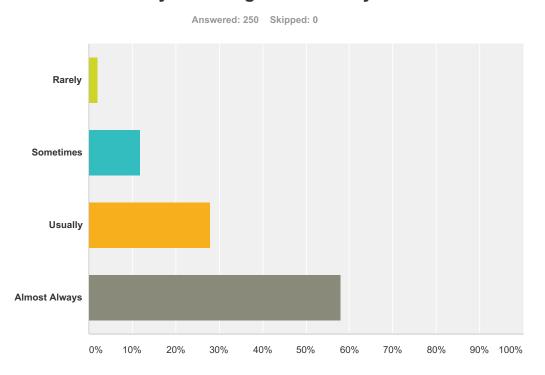

## Q8 This school lets students know how well they are doing academically.

| Answer Choices | Responses |     |
|----------------|-----------|-----|
| Rarely         | 2.00%     | 5   |
| Sometimes      | 12.00%    | 30  |
| Usually        | 28.00%    | 70  |
| Almost Always  | 58.00%    | 145 |
| Total          |           | 250 |