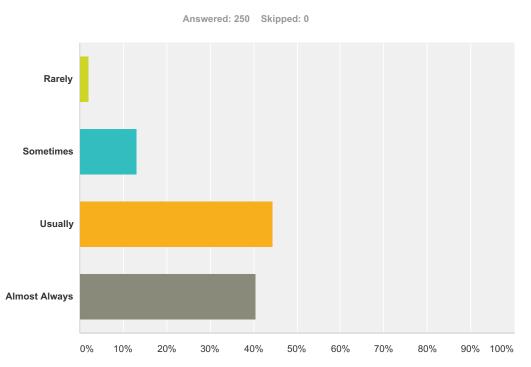

| Answer Choices | Responses        |
|----------------|------------------|
| Rarely         | <b>7.20%</b> 18  |
| Sometimes      | <b>26.80%</b> 67 |
| Usually        | <b>38.00%</b> 95 |
| Almost Always  | <b>28.00%</b> 70 |
| Total          | 250              |