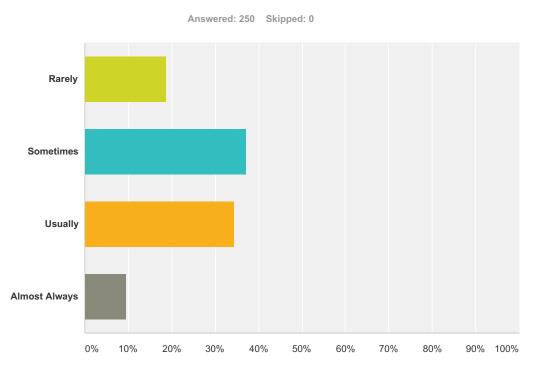

## Q3 Students at this school help make rules and decisions that affect the school.

| Answer Choices | Responses |     |
|----------------|-----------|-----|
| Rarely         | 18.80%    | 47  |
| Sometimes      | 37.20%    | 93  |
| Usually        | 34.40%    | 86  |
| Almost Always  | 9.60%     | 24  |
| Total          |           | 250 |