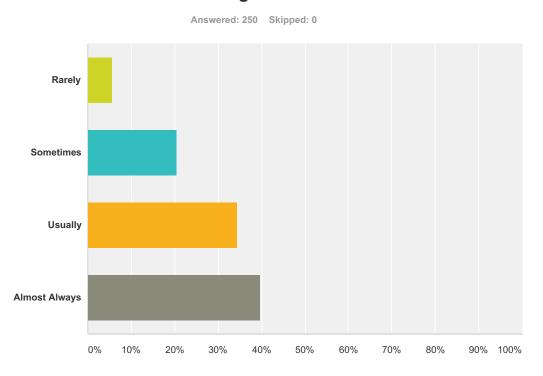

### Q2 This school lets my parents know how I am doing in school.

| Answer Choices | Responses |     |
|----------------|-----------|-----|
| Rarely         | 5.60%     | 14  |
| Sometimes      | 20.40%    | 51  |
| Usually        | 34.40%    | 86  |
| Almost Always  | 39.60%    | 99  |
| Total          |           | 250 |