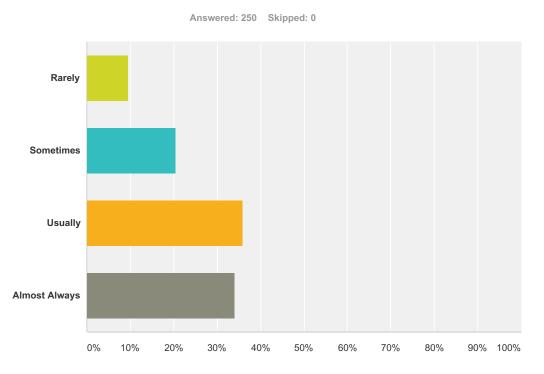

#### Q14 The principal of this school encourages academic activities such as math contests, science fairs, forensic tournaments, etc.

| Answer Choices | Responses |     |
|----------------|-----------|-----|
| Rarely         | 9.60%     | 24  |
| Sometimes      | 20.40%    | 51  |
| Usually        | 36.00%    | 90  |
| Almost Always  | 34.00%    | 85  |
| Total          |           | 250 |

| Answer Choices | Responses         |
|----------------|-------------------|
| Rarely         | <b>12.80%</b> 32  |
| Sometimes      | <b>28.40%</b> 71  |
| Usually        | <b>41.20%</b> 103 |
| Almost Always  | <b>17.60%</b> 44  |
| Total          | 250               |