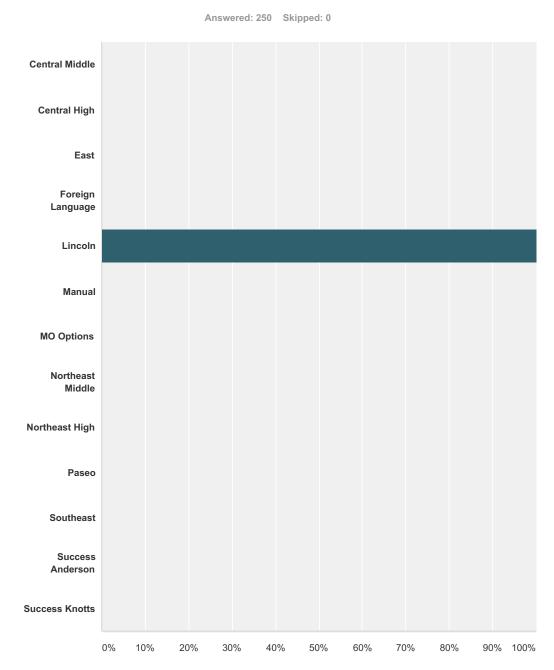

### Q1 Please select your school:

| Answer Choices   | Responses          |
|------------------|--------------------|
| Central Middle   | <b>0.00%</b> 0     |
| Central High     | <b>0.00%</b> 0     |
| East             | <b>0.00%</b> 0     |
| Foreign Language | <b>0.00%</b> 0     |
| Lincoln          | <b>100.00%</b> 250 |
| Manual           | <b>0.00%</b> 0     |

#### SurveyMonkey

| MO Options       | 0.00% | 0   |
|------------------|-------|-----|
| Northeast Middle | 0.00% | 0   |
| Northeast High   | 0.00% | 0   |
| Paseo            | 0.00% | 0   |
| Southeast        | 0.00% | 0   |
| Success Anderson | 0.00% | 0   |
| Success Knotts   | 0.00% | 0   |
| otal             |       | 250 |