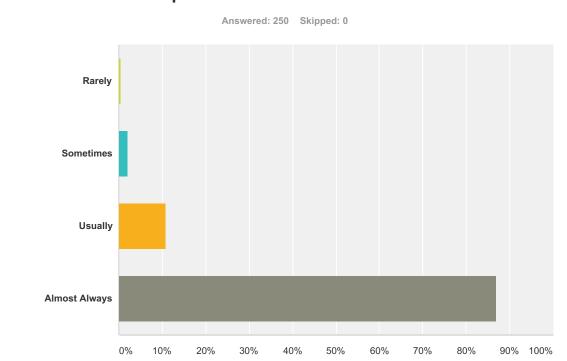

### Q15 Students are able to provide suggestions about what is needed in this

| Q16 I am required to follow the rules and |
|-------------------------------------------|
| procedures of this school.                |

| Answer Choices | Responses |     |
|----------------|-----------|-----|
| Rarely         | 0.40%     | 1   |
| Sometimes      | 2.00%     | 5   |
| Usually        | 10.80%    | 27  |
| Almost Always  | 86.80%    | 217 |
| Total          |           | 250 |