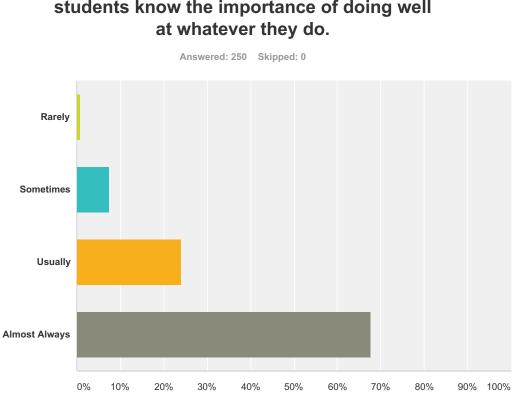

### Q13 The principal of this school lets students know the importance of doing well

| Answer Choices | Responses         |
|----------------|-------------------|
| Rarely         | 0.80% 2           |
| Sometimes      | <b>7.60%</b> 19   |
| Usually        | <b>24.00%</b> 60  |
| Almost Always  | <b>67.60%</b> 169 |
| Total          | 250               |