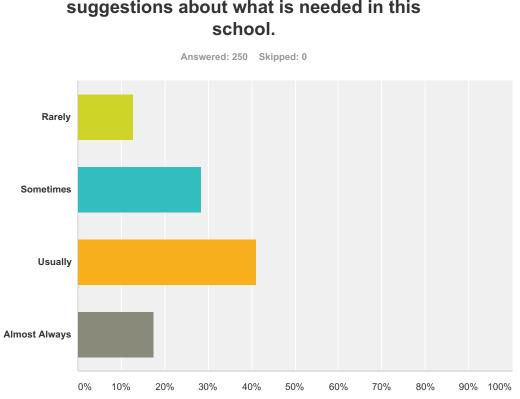

### Q15 Students are able to provide suggestions about what is needed in this

| Q16 I am required to follow the rules and |
|-------------------------------------------|
| procedures of this school.                |

| Answer Choices | Responses         |
|----------------|-------------------|
| Rarely         | <b>12.80%</b> 32  |
| Sometimes      | <b>28.40%</b> 71  |
| Usually        | <b>41.20%</b> 103 |
| Almost Always  | <b>17.60%</b> 44  |
| Total          | 250               |