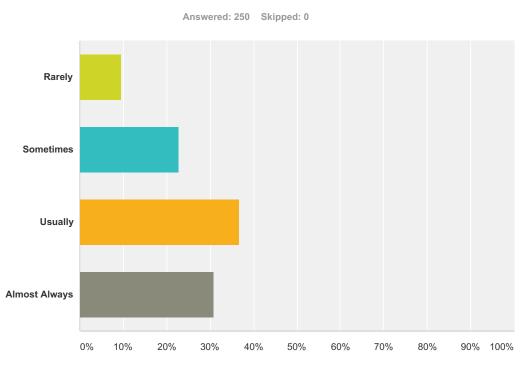

### Q5 This school building is kept clean.

| Answer Choices | Responses |     |
|----------------|-----------|-----|
| Rarely         | 9.60%     | 24  |
| Sometimes      | 22.80%    | 57  |
| Usually        | 36.80%    | 92  |
| Almost Always  | 30.80%    | 77  |
| Total          |           | 250 |