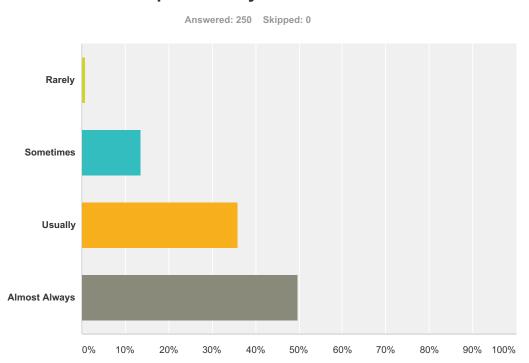

## Q7 Students are encouraged to use computers daily in their work.

| Answer Choices | Responses |     |
|----------------|-----------|-----|
| Rarely         | 0.80%     | 2   |
| Sometimes      | 13.60%    | 34  |
| Usually        | 36.00%    | 90  |
| Almost Always  | 49.60%    | 124 |
| Total          |           | 250 |