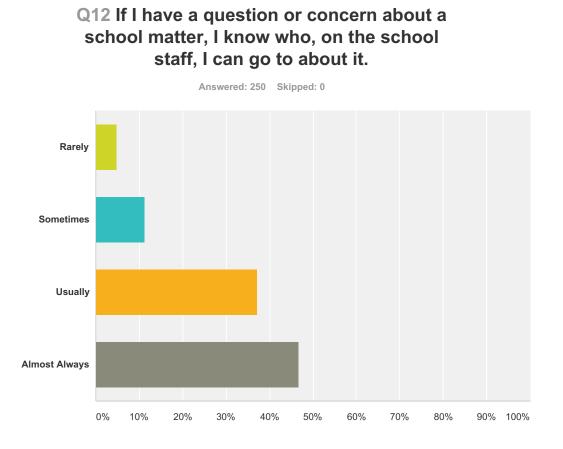

#### 12 / 18

| Answer Choices | Responses         |
|----------------|-------------------|
| Rarely         | <b>4.80%</b> 12   |
| Sometimes      | <b>11.20%</b> 28  |
| Usually        | <b>37.20%</b> 93  |
| Almost Always  | <b>46.80%</b> 117 |
| Total          | 250               |