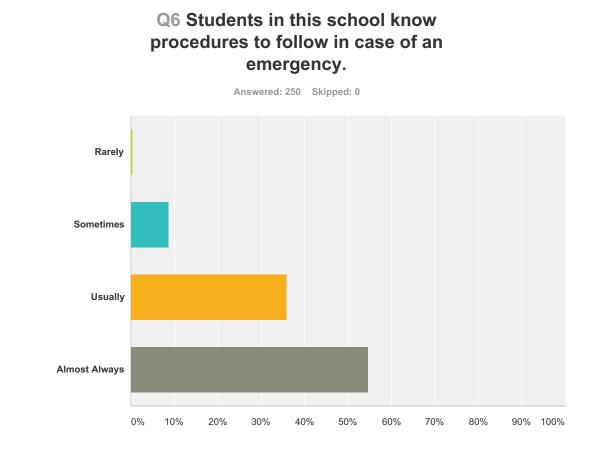

| Answer Choices | Responses         |
|----------------|-------------------|
| Rarely         | <b>0.40%</b> 1    |
| Sometimes      | <b>8.80%</b> 22   |
| Usually        | <b>36.00%</b> 90  |
| Almost Always  | <b>54.80%</b> 137 |
| Total          | 250               |