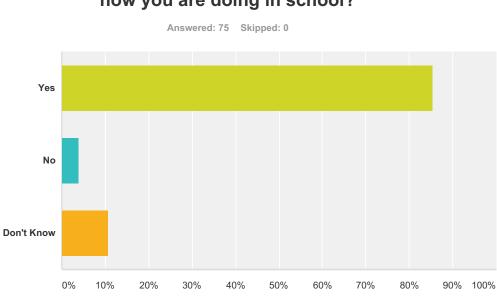

# Q2 Does this school let your parents know how you are doing in school?

| Answer Choices | Responses |    |
|----------------|-----------|----|
| Yes            | 85.33%    | 64 |
| No             | 4.00%     | 3  |
| Don't Know     | 10.67%    | 8  |
| Total          |           | 75 |