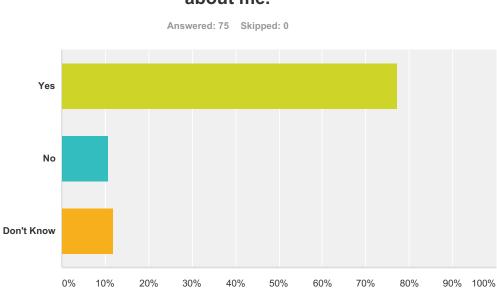

# Q13 Teachers in my school really care about me.

| Answer Choices | Responses |    |
|----------------|-----------|----|
| Yes            | 77.33%    | 58 |
| No             | 10.67%    | 8  |
| Don't Know     | 12.00%    | 9  |
| Total          |           | 75 |