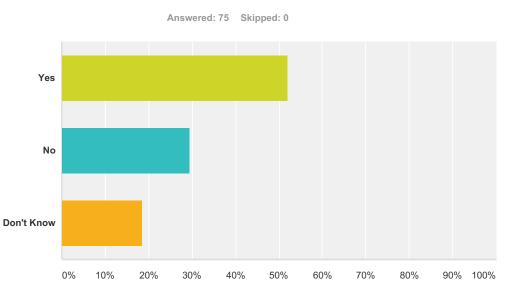

# Q16 There is a feeling of belonging at my school.

| Answer Choices | Responses |    |
|----------------|-----------|----|
| Yes            | 52.00%    | 39 |
| No             | 29.33%    | 22 |
| Don't Know     | 18.67%    | 14 |
| Total          |           | 75 |