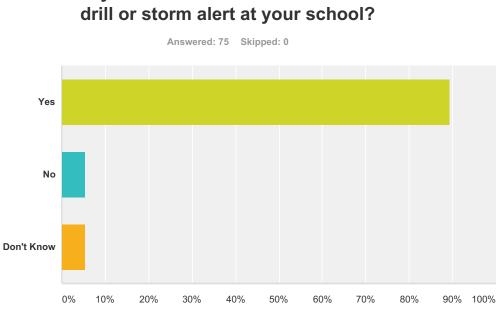

| Answer Choices | Responses |    |
|----------------|-----------|----|
| Yes            | 89.33%    | 67 |
| No             | 5.33%     | 4  |
| Don't Know     | 5.33%     | 4  |
| Total          |           | 75 |

### Q7 Do you know what to do if there is a fire drill or storm alert at your school?