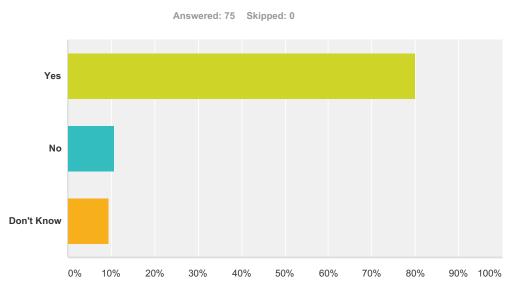

### Q12 If something about this school bothers you, do you know who to talk to at this school?

| Answer Choices | Responses |    |
|----------------|-----------|----|
| Yes            | 80.00%    | 60 |
| No             | 10.67%    | 8  |
| Don't Know     | 9.33%     | 7  |
| Total          |           | 75 |