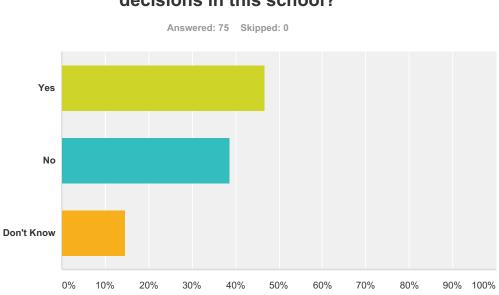

# Q3 Can students help make rules and decisions in this school?

| Answer Choices | Responses |    |
|----------------|-----------|----|
| Yes            | 46.67%    | 35 |
| No             | 38.67%    | 29 |
| Don't Know     | 14.67%    | 11 |
| Total          |           | 75 |