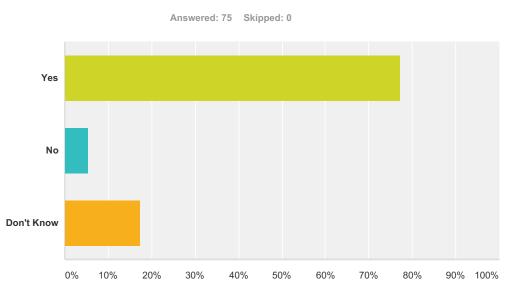

# Q11 Does the principal in this school let students know that they should do well in class?

| Answer Choices | Responses |    |
|----------------|-----------|----|
| Yes            | 77.33%    | 58 |
| No             | 5.33%     | 4  |
| Don't Know     | 17.33%    | 13 |
| Total          |           | 75 |