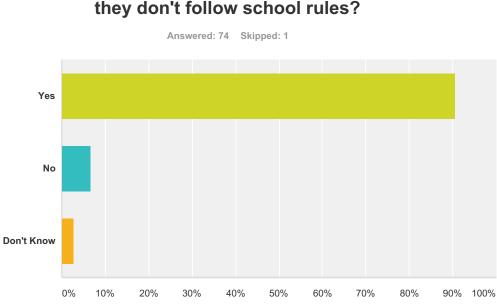

# Q9 Do students get in trouble at school if they don't follow school rules?

| Answer Choices | Responses |    |
|----------------|-----------|----|
| Yes            | 90.54%    | 67 |
| No             | 6.76%     | 5  |
| Don't Know     | 2.70%     | 2  |
| Total          |           | 74 |