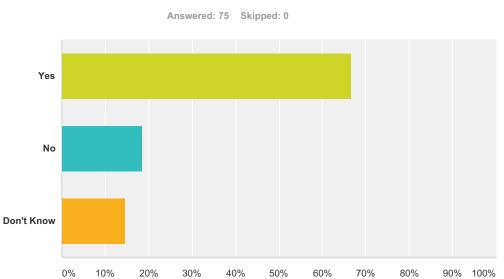

# Q5 Do students have computers daily at this school?

| Answer Choices | Responses       |    |
|----------------|-----------------|----|
| Yes            | <b>66.67%</b> 5 | 50 |
| No             | <b>18.67%</b> 1 | 14 |
| Don't Know     | <b>14.67%</b> 1 | 1  |
| Total          | 7               | 75 |