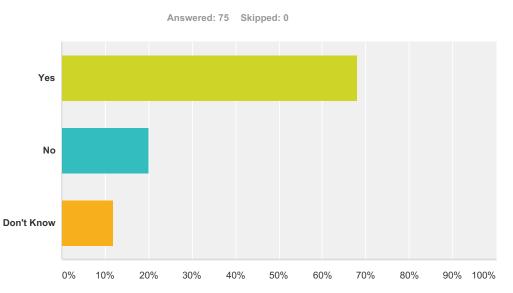

### Q6 Is your school building kept clean?

| Answer Choices | Responses |    |
|----------------|-----------|----|
| Yes            | 68.00%    | 51 |
| No             | 20.00%    | 15 |
| Don't Know     | 12.00%    | 9  |
| Total          |           | 75 |