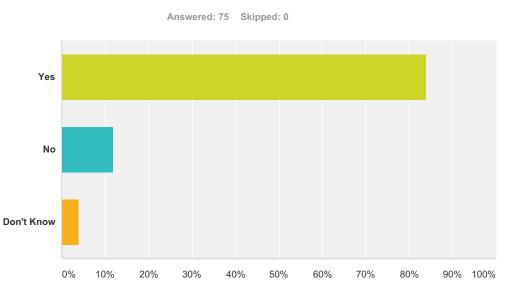

### Q15 I learn a lot in this school.

| Answer Choices | Responses        |
|----------------|------------------|
| Yes            | <b>84.00%</b> 63 |
| No             | <b>12.00%</b> 9  |
| Don't Know     | <b>4.00%</b> 3   |
| Total          | 75               |