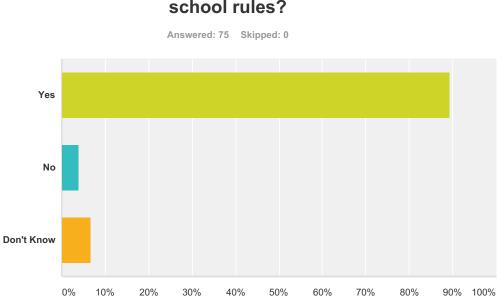

# Q8 Does this principal expect you to follow school rules?

| Answer Choices | Responses |    |
|----------------|-----------|----|
| Yes            | 89.33%    | 67 |
| No             | 4.00%     | 3  |
| Don't Know     | 6.67%     | 5  |
| Total          |           | 75 |