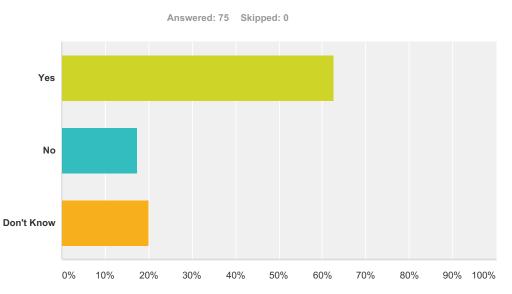

### Q4 Do you feel safe in this school?

| Answer Choices | Responses        |
|----------------|------------------|
| Yes            | <b>62.67%</b> 47 |
| No             | <b>17.33%</b> 13 |
| Don't Know     | <b>20.00%</b> 15 |
| Total          | 75               |