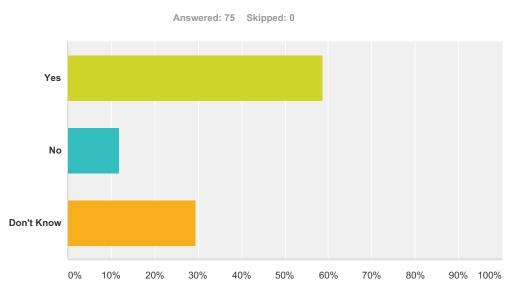

### Q10 Does this school have special events and programs to honor students and teachers?

| Answer Choices | Responses |    |
|----------------|-----------|----|
| Yes            | 58.67%    | 44 |
| No             | 12.00%    | 9  |
| Don't Know     | 29.33%    | 22 |
| Total          |           | 75 |