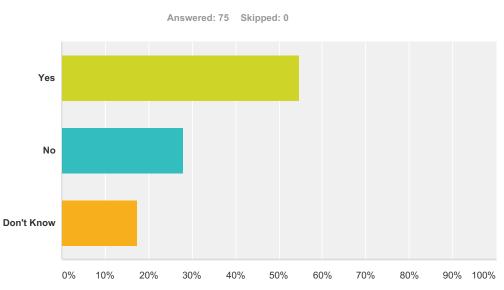

### Q14 I like going to this school.

| Answer Choices | Responses |    |
|----------------|-----------|----|
| Yes            | 54.67%    | 41 |
| No             | 28.00%    | 21 |
| Don't Know     | 17.33%    | 13 |
| Total          |           | 75 |