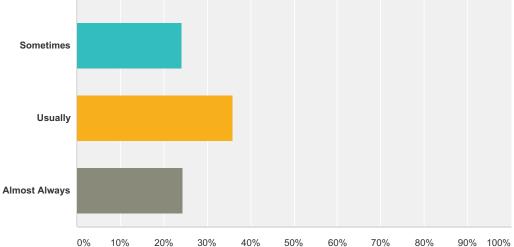

#### Q14 The principal of this school encourages academic activities such as math contests, science fairs, forensic tournaments, etc.

| Answer Choices | Responses         |
|----------------|-------------------|
| Rarely         | <b>20.85%</b> 69  |
| Sometimes      | <b>23.56%</b> 78  |
| Usually        | <b>32.93%</b> 109 |
| Almost Always  | <b>22.66%</b> 75  |
| Total          | 331               |