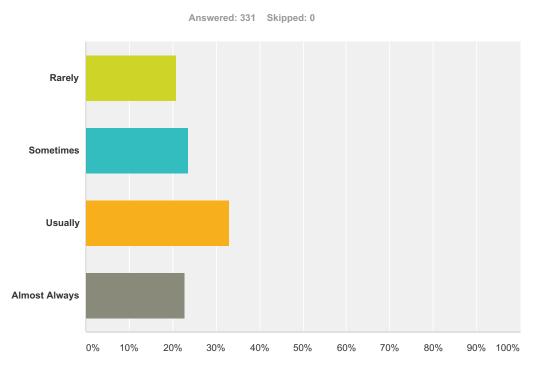

#### Q14 The principal of this school encourages academic activities such as math contests, science fairs, forensic tournaments, etc.

| Answer Choices | Responses         |
|----------------|-------------------|
| Rarely         | <b>20.85%</b> 69  |
| Sometimes      | <b>23.56%</b> 78  |
| Usually        | <b>32.93%</b> 109 |
| Almost Always  | <b>22.66%</b> 75  |
| Total          | 331               |