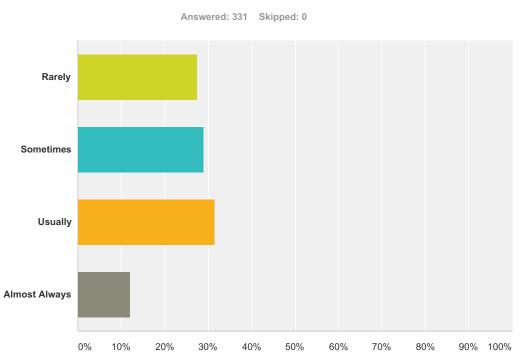

#### Q5 This school building is kept clean.

| Answer Choices | Responses |     |
|----------------|-----------|-----|
| Rarely         | 27.49%    | 91  |
| Sometimes      | 29.00%    | 96  |
| Usually        | 31.42%    | 104 |
| Almost Always  | 12.08%    | 40  |
| Total          |           | 331 |

Usually