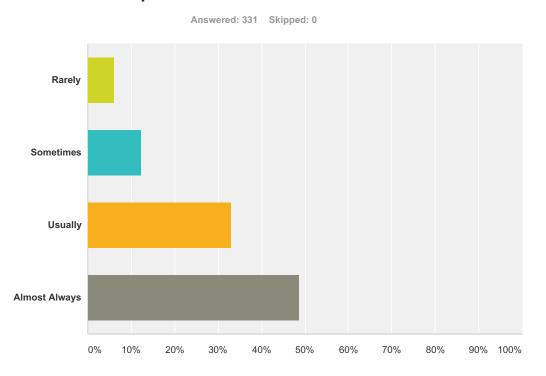

# Q16 I am required to follow the rules and procedures of this school.

| Answer Choices | Responses |     |
|----------------|-----------|-----|
| Rarely         | 6.04%     | 20  |
| Sometimes      | 12.39%    | 41  |
| Usually        | 32.93%    | 109 |
| Almost Always  | 48.64%    | 161 |
| Total          |           | 331 |