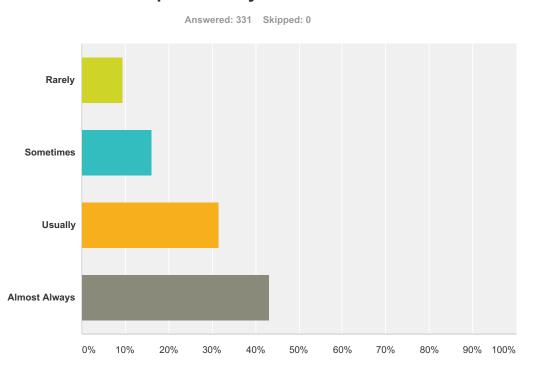

# Q7 Students are encouraged to use computers daily in their work.

| Answer Choices | Responses |     |
|----------------|-----------|-----|
| Rarely         | 9.37%     | 31  |
| Sometimes      | 16.01%    | 53  |
| Usually        | 31.42%    | 104 |
| Almost Always  | 43.20%    | 143 |
| Total          |           | 331 |