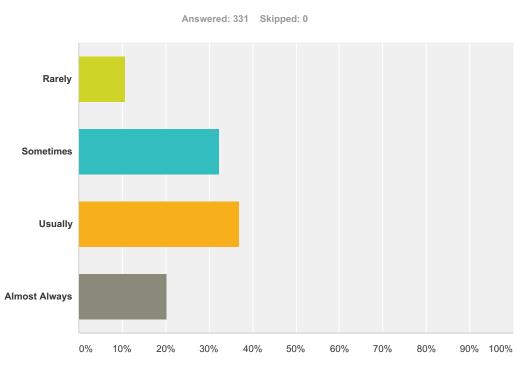

# Q12 If I have a question or concern about a school matter, I know who, on the school staff, I can go to about it. Answered: 331 Skipped: 0

| Answer Choices | Responses         |
|----------------|-------------------|
| Rarely         | <b>15.41%</b> 51  |
| Sometimes      | <b>24.17%</b> 80  |
| Usually        | <b>35.95%</b> 119 |
| Almost Always  | <b>24.47%</b> 81  |
| Total          | 331               |