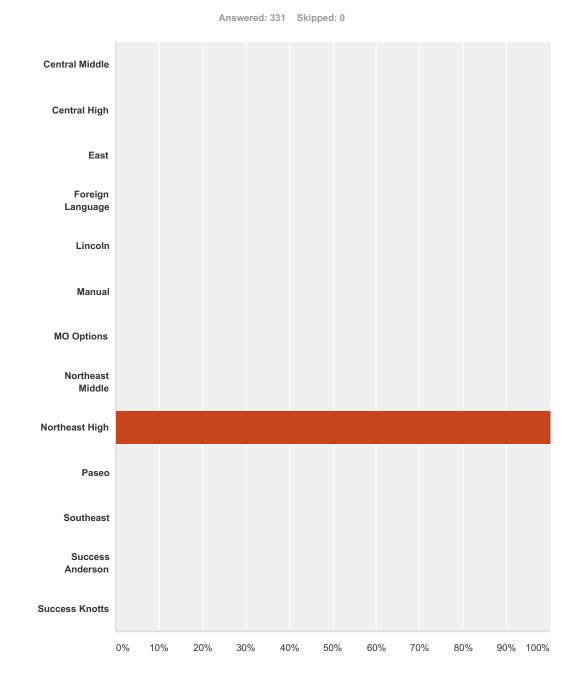

#### Q1 Please select your school:

| Answer Choices   | Responses      |   |
|------------------|----------------|---|
| Central Middle   | <b>0.00%</b> 0 |   |
| Central High     | <b>0.00%</b> 0 | _ |
| East             | <b>0.00%</b> 0 | _ |
| Foreign Language | <b>0.00%</b> 0 | _ |
| Lincoln          | <b>0.00%</b> 0 | _ |
| Manual           | 0.00% 0        |   |

#### SurveyMonkey

| MO Options       | 0.00%   | 0   |
|------------------|---------|-----|
| Northeast Middle | 0.00%   | 0   |
| Northeast High   | 100.00% | 331 |
| Paseo            | 0.00%   | 0   |
| Southeast        | 0.00%   | 0   |
| Success Anderson | 0.00%   | 0   |
| Success Knotts   | 0.00%   | 0   |
| Total            |         | 331 |