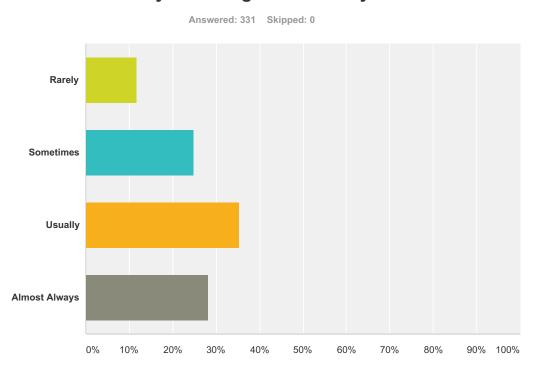

#### Q14 The principal of this school encourages academic activities such as math contests, science fairs, forensic tournaments, etc.

| Answer Choices | Responses         |
|----------------|-------------------|
| Rarely         | <b>20.85%</b> 69  |
| Sometimes      | <b>23.56%</b> 78  |
| Usually        | <b>32.93%</b> 109 |
| Almost Always  | <b>22.66%</b> 75  |
| Total          | 331               |