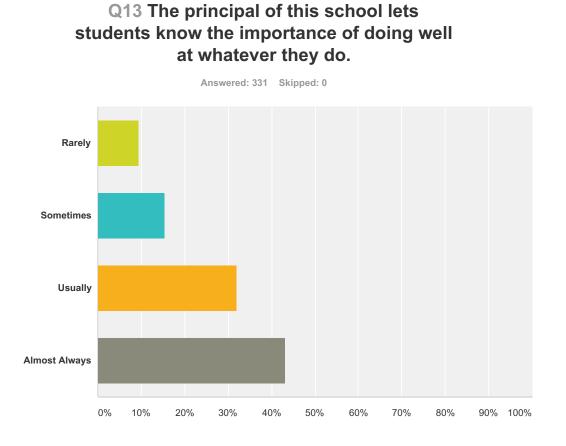

| Answer Choices | Responses         |
|----------------|-------------------|
| Rarely         | <b>9.37%</b> 31   |
| Sometimes      | <b>15.41%</b> 51  |
| Usually        | <b>32.02%</b> 106 |
| Almost Always  | <b>43.20%</b> 143 |
| Total          | 331               |