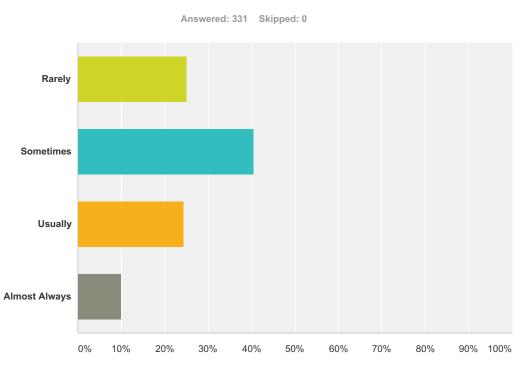

# Q9 Students think that this is a good school.

| Answer Choices |   | Responses |     |
|----------------|---|-----------|-----|
| Rarely         | : | 25.08%    | 83  |
| Sometimes      |   | 40.48%    | 134 |
| Usually        | : | 24.47%    | 81  |
| Almost Always  |   | 9.97%     | 33  |
| Total          |   |           | 331 |