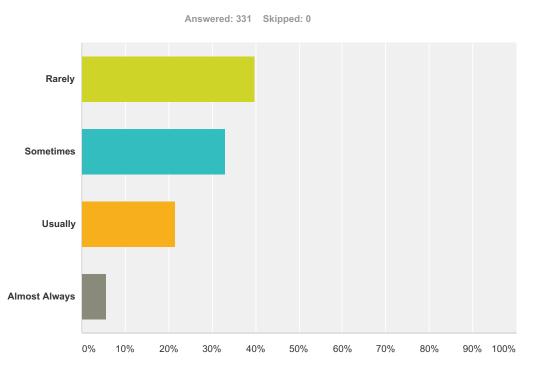

# Q3 Students at this school help make rules and decisions that affect the school.

| Answer Choices | Responses |     |
|----------------|-----------|-----|
| Rarely         | 39.88%    | 132 |
| Sometimes      | 32.93%    | 109 |
| Usually        | 21.45%    | 71  |
| Almost Always  | 5.74%     | 19  |
| Total          |           | 331 |