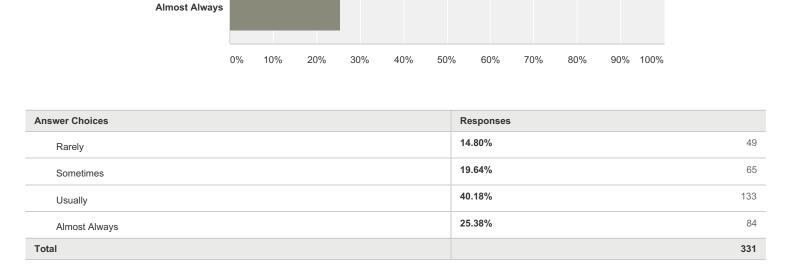

| Answer Choices | Responses         |
|----------------|-------------------|
| Rarely         | <b>23.56%</b> 78  |
| Sometimes      | <b>25.98%</b> 86  |
| Usually        | <b>35.95%</b> 119 |
| Almost Always  | <b>14.50%</b> 48  |
| Total          | 331               |