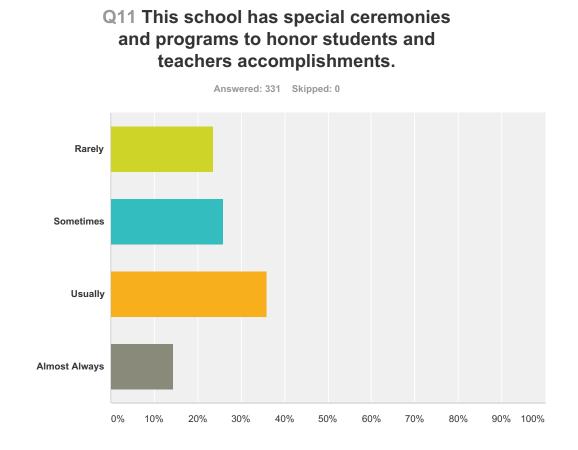

| Answer Choices | Responses         |
|----------------|-------------------|
| Rarely         | <b>23.56%</b> 78  |
| Sometimes      | <b>25.98%</b> 86  |
| Usually        | <b>35.95%</b> 119 |
| Almost Always  | <b>14.50%</b> 48  |
| Total          | 331               |