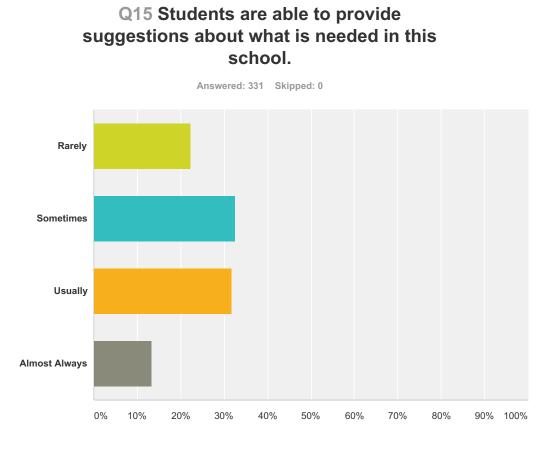

| Answer Choices | Responses         |
|----------------|-------------------|
| Rarely         | <b>22.36%</b> 74  |
| Sometimes      | <b>32.63%</b> 108 |
| Usually        | <b>31.72%</b> 105 |
| Almost Always  | <b>13.29%</b> 44  |
| Total          | 331               |