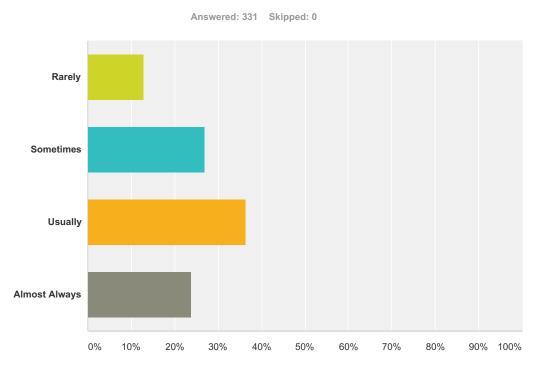

#### Q4 I feel safe in this school.

| Answer Choices | Response | s   |
|----------------|----------|-----|
| Rarely         | 12.99%   | 43  |
| Sometimes      | 26.89%   | 89  |
| Usually        | 36.25%   | 120 |
| Almost Always  | 23.87%   | 79  |
| Total          |          | 331 |