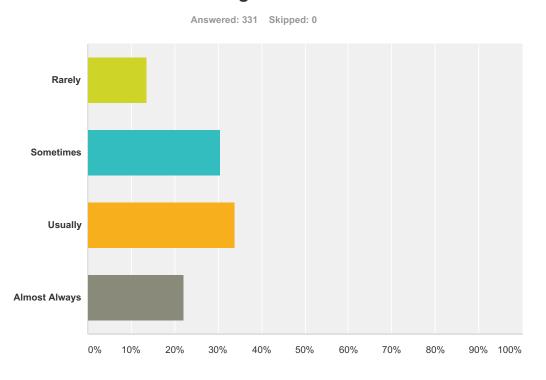

# Q2 This school lets my parents know how I am doing in school.

| Answer Choices | Responses |     |
|----------------|-----------|-----|
| Rarely         | 13.60%    | 45  |
| Sometimes      | 30.51%    | 101 |
| Usually        | 33.84%    | 112 |
| Almost Always  | 22.05%    | 73  |
| Total          |           | 331 |