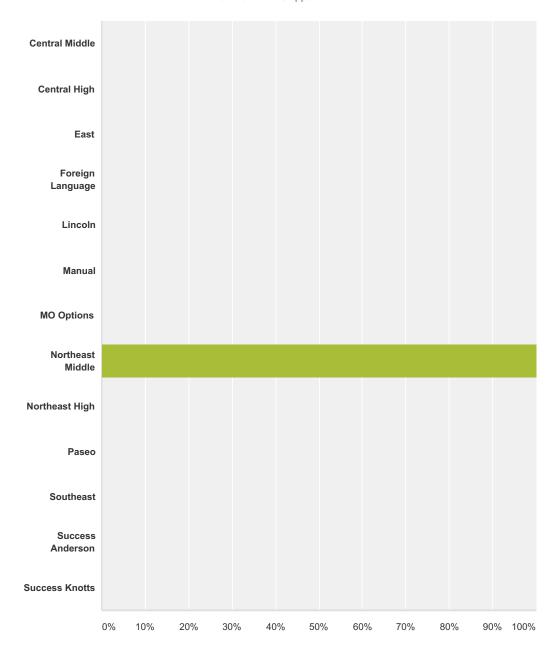

### Q1 Please select your school:

| Answer Choices   | Responses |   |
|------------------|-----------|---|
| Central Middle   | 0.00%     | 0 |
| Central High     | 0.00%     | 0 |
| East             | 0.00%     | 0 |
| Foreign Language | 0.00%     | 0 |
| Lincoln          | 0.00%     | 0 |
| Manual           | 0.00%     | 0 |

| MO Options       | 0.00%   | 0  |
|------------------|---------|----|
| Northeast Middle | 100.00% | 70 |
| Northeast High   | 0.00%   | 0  |
| Paseo            | 0.00%   | 0  |
| Southeast        | 0.00%   | 0  |
| Success Anderson | 0.00%   | 0  |
| Success Knotts   | 0.00%   | 0  |
| tal              |         | 70 |