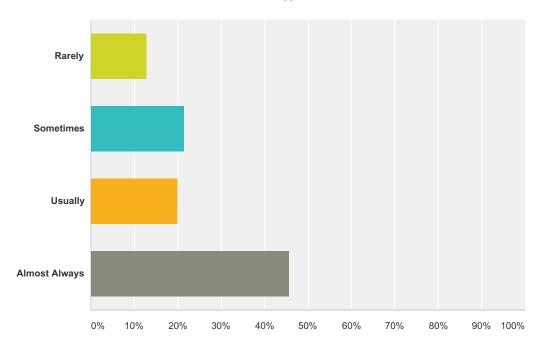

# Q13 The principal of this school lets students know the importance of doing well at whatever they do.

| Answer Choices | Responses         |
|----------------|-------------------|
| Rarely         | <b>12.86%</b> 9   |
| Sometimes      | <b>21.43</b> % 15 |
| Usually        | <b>20.00</b> % 14 |
| Almost Always  | <b>45.71%</b> 32  |
| Total          | 70                |