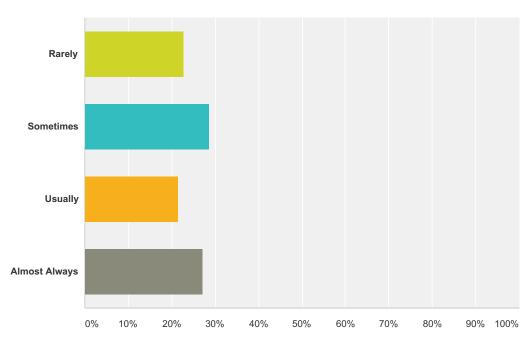

### Q9 Students think that this is a good school.

| Answer Choices | Responses |    |
|----------------|-----------|----|
| Rarely         | 22.86%    | 16 |
| Sometimes      | 28.57%    | 20 |
| Usually        | 21.43%    | 15 |
| Almost Always  | 27.14%    | 19 |
| Total          |           | 70 |