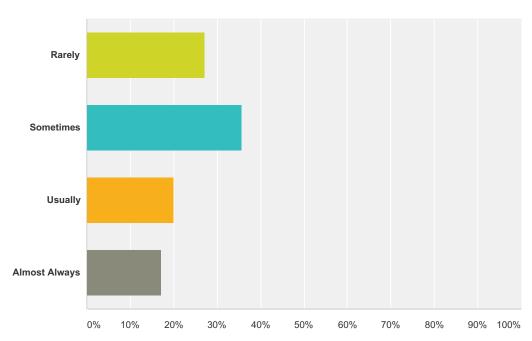

### Q2 This school lets my parents know how I am doing in school.

| Answer Choices | Responses |    |
|----------------|-----------|----|
| Rarely         | 14.29%    | 10 |
| Sometimes      | 25.71%    | 18 |
| Usually        | 27.14%    | 19 |
| Almost Always  | 32.86%    | 23 |
| Total          |           | 70 |