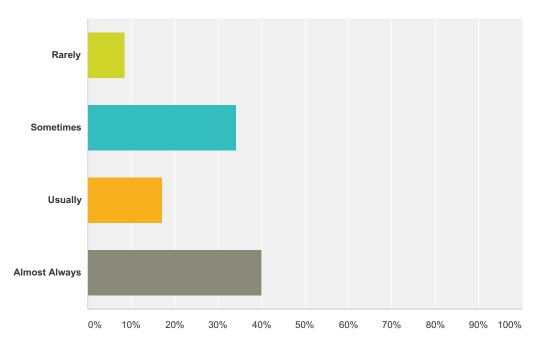

## Q8 This school lets students know how well they are doing academically.

| Answer Choices | Responses |    |
|----------------|-----------|----|
| Rarely         | 8.57%     | 6  |
| Sometimes      | 34.29%    | 24 |
| Usually        | 17.14%    | 12 |
| Almost Always  | 40.00%    | 28 |
| Total          |           | 70 |