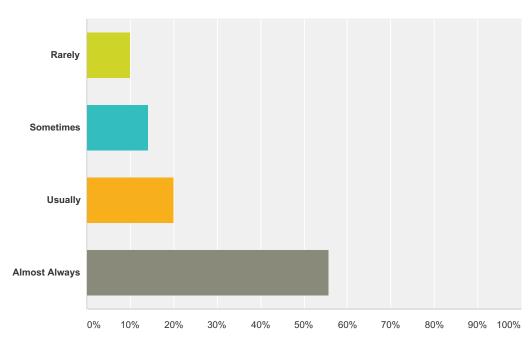

## Q16 I am required to follow the rules and procedures of this school.

| Answer Choices | Responses |    |
|----------------|-----------|----|
| Rarely         | 10.00%    | 7  |
| Sometimes      | 14.29%    | 10 |
| Usually        | 20.00%    | 14 |
| Almost Always  | 55.71%    | 39 |
| Total          |           | 70 |