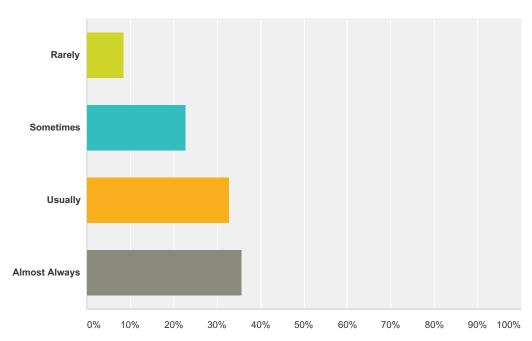

### Q10 This school keeps students informed of activities and matters that affect them.

| Answer Choices | Responses |    |
|----------------|-----------|----|
| Rarely         | 8.57%     | 6  |
| Sometimes      | 22.86%    | 16 |
| Usually        | 32.86%    | 23 |
| Almost Always  | 35.71%    | 25 |
| Total          |           | 70 |