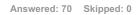

### Q7 Students are encouraged to use computers daily in their work.

| Answer Choices | Responses |    |
|----------------|-----------|----|
| Rarely         | 12.86%    | 9  |
| Sometimes      | 35.71%    | 25 |
| Usually        | 25.71%    | 18 |
| Almost Always  | 25.71%    | 18 |
| Total          |           | 70 |