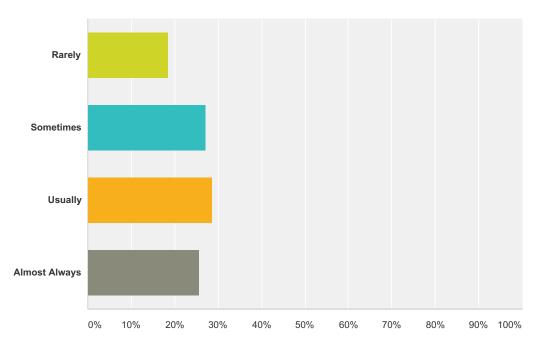

### Q3 Students at this school help make rules and decisions that affect the school.

| Answer Choices | Responses        |
|----------------|------------------|
| Rarely         | <b>27.14%</b> 19 |
| Sometimes      | <b>35.71%</b> 25 |
| Usually        | 20.00% 14        |
| Almost Always  | <b>17.14%</b> 12 |
| Total          | 70               |