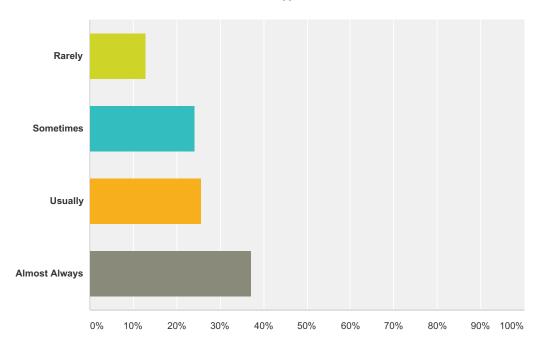

### Q5 This school building is kept clean.

| Answer Choices | Responses |    |
|----------------|-----------|----|
| Rarely         | 12.86%    | 9  |
| Sometimes      | 24.29%    | 17 |
| Usually        | 25.71%    | 18 |
| Almost Always  | 37.14%    | 26 |
| Total          |           | 70 |