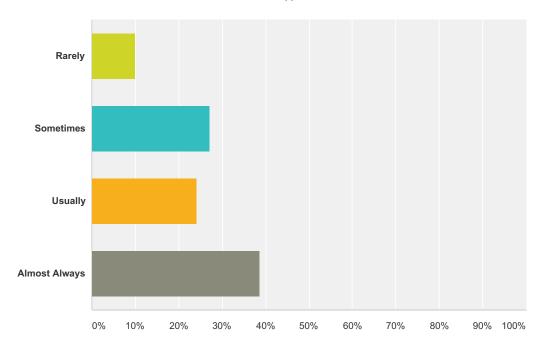

### Q5 This school building is kept clean.

| Answer Choices | Responses |    |
|----------------|-----------|----|
| Rarely         | 12.86%    | 9  |
| Sometimes      | 24.29%    | 17 |
| Usually        | 25.71%    | 18 |
| Almost Always  | 37.14%    | 26 |
| Total          |           | 70 |