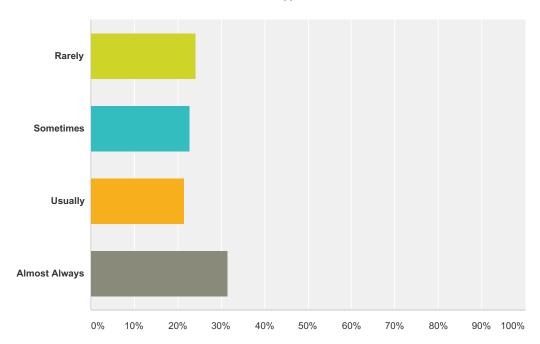

### Q9 Students think that this is a good school.

| Answer Choices | Responses |    |
|----------------|-----------|----|
| Rarely         | 22.86%    | 16 |
| Sometimes      | 28.57%    | 20 |
| Usually        | 21.43%    | 15 |
| Almost Always  | 27.14%    | 19 |
| Total          |           | 70 |