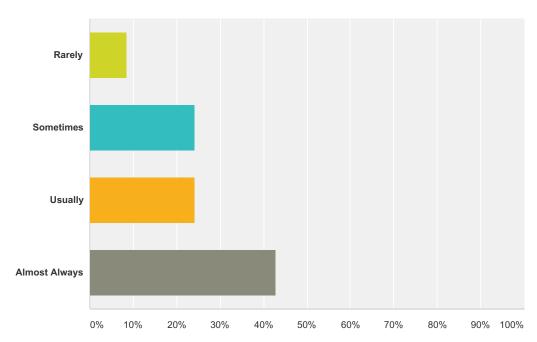

# Q12 If I have a question or concern about a school matter, I know who, on the school staff, I can go to about it.

| Answer Choices | Responses         |
|----------------|-------------------|
| Rarely         | <b>8.57%</b> 6    |
| Sometimes      | <b>24.29</b> % 17 |
| Usually        | <b>24.29</b> % 17 |
| Almost Always  | <b>42.86%</b> 30  |
| Total          | 70                |