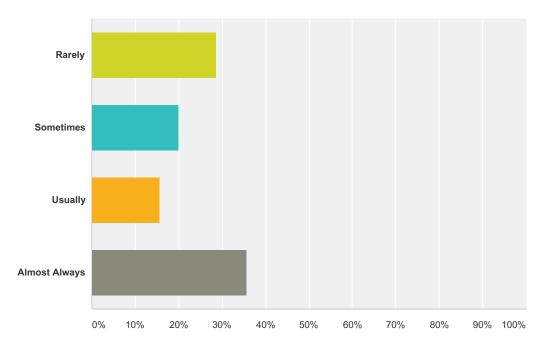

### Q5 This school building is kept clean.

| Answer Choices | Responses |    |
|----------------|-----------|----|
| Rarely         | 12.86%    | 9  |
| Sometimes      | 24.29%    | 17 |
| Usually        | 25.71%    | 18 |
| Almost Always  | 37.14%    | 26 |
| Total          |           | 70 |