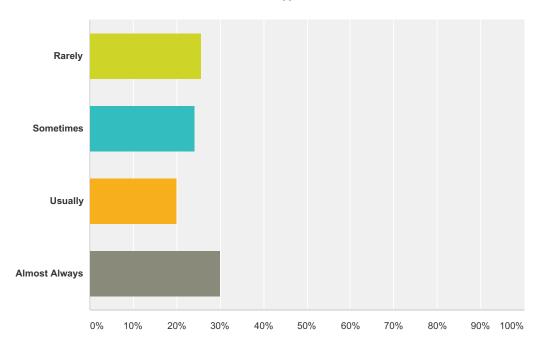

# Q11 This school has special ceremonies and programs to honor students and teachers accomplishments.

| Answer Choices | Responses        |
|----------------|------------------|
| Rarely         | <b>25.71%</b> 18 |
| Sometimes      | <b>24.29%</b> 17 |
| Usually        | <b>20.00%</b> 14 |
| Almost Always  | <b>30.00%</b> 21 |
| Total          | 70               |