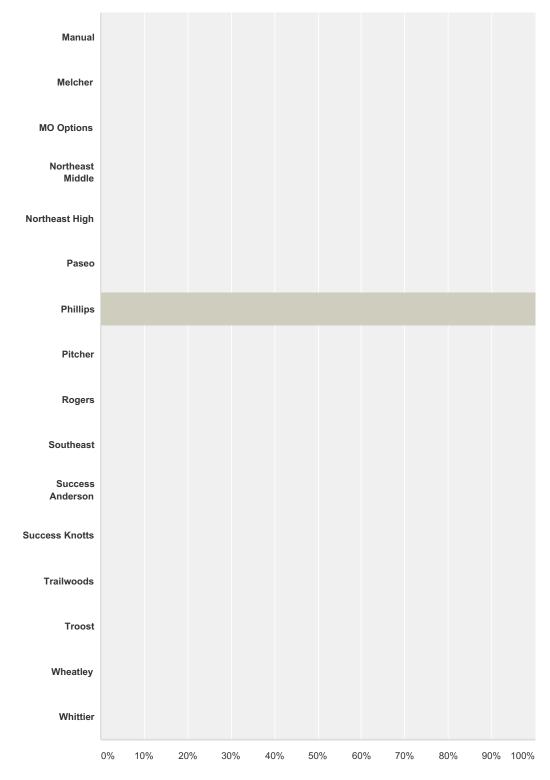

# Q1 Please select your school:

Answered: 9 Skipped: 0

| Answer Choices   | Responses |   |
|------------------|-----------|---|
| ACCPA Elementary | 0.00%     | 0 |
| Banneker         | 0.00%     | 0 |
| Border Star      | 0.00%     | 0 |
| Carver           | 0.00%     | 0 |

| Centra Hidde0.0%Centra High0.0%Exat0.0%Fixon0.0%Fixon0.0%Carain0.0%Carain0.0%Carain0.0%Carain0.0%Carain0.0%Carain0.0%Carain0.0%Carain0.0%Carain0.0%Carain0.0%Carain0.0%Carain0.0%Carain0.0%Carain0.0%Carain0.0%Carain0.0%Carain0.0%Carain0.0%Carain0.0%Carain0.0%Carain0.0%Carain0.0%Carain0.0%Carain0.0%Carain0.0%Carain0.0%Carain0.0%Carain0.0%Carain0.0%Carain0.0%Carain0.0%Carain0.0%Carain0.0%Carain0.0%Carain0.0%Carain0.0%Carain0.0%Carain0.0%Carain0.0%Carain0.0%Carain0.0%Carain0.0%Carain0.0%Carain0.0%Carain0.0%Carain0.0%Carain0.0%Carain0.0%Carain0.0%Carain0.0%<                                                                                                                                                                                                                                                                                                                                                                                                                                                                                                                                                                                                                                                                                                                                                                                                                                                                                                                                                                                                                                                                                                                                                                                                                                                                                                                                                                                                                                                                                                                       |                  |         |  |
|------------------------------------------------------------------------------------------------------------------------------------------------------------------------------------------------------------------------------------------------------------------------------------------------------------------------------------------------------------------------------------------------------------------------------------------------------------------------------------------------------------------------------------------------------------------------------------------------------------------------------------------------------------------------------------------------------------------------------------------------------------------------------------------------------------------------------------------------------------------------------------------------------------------------------------------------------------------------------------------------------------------------------------------------------------------------------------------------------------------------------------------------------------------------------------------------------------------------------------------------------------------------------------------------------------------------------------------------------------------------------------------------------------------------------------------------------------------------------------------------------------------------------------------------------------------------------------------------------------------------------------------------------------------------------------------------------------------------------------------------------------------------------------------------------------------------------------------------------------------------------------------------------------------------------------------------------------------------------------------------------------------------------------------------------------------------------------------------------|------------------|---------|--|
| Contract         Convi           East         00%           Faxon         00%           Faxon         00%           Faxon         00%           Garda         00%           Garda         00%           Gardado         00%           Gardado         00%           Gardado         00%           Gardado         00%           Hatman         00%           Hatman         00%           Hatman         00%           Hatman         00%           Indidy         00%           Indidy         00%           Indidy         00%           Inclan         00%           Inclan         00%           Inclando                                                                                                                                                                                                                                                                                                                                                                                                                                                                                                                                                                                                                                                                                                                                                                                                                                                                                                                                                                                                                                                                                                                                   | Central Middle   | 0.00%   |  |
| Autom         Autom           Faxon         00%           FAX         00%           Garda         00%           Harda         00%           Harda         00%           Harda         00%           Harda         00%           Harda         00%           James         00%           Lingh         00%           Lingh         00%           King         00%           Lingh         00%           Kingh         00%           Kingh <td>Central High</td> <td>0.00%</td> <td></td>                                                                                                                                                                                                                                                                                                                                                                                                                                                                                                                                                                                                                                                                                                                                                                                                                                                                                                                                                                                                                                                                                                                  | Central High     | 0.00%   |  |
| Numericant         Prescription           FLA         00%           Garda         00%           Hardan         00%           Hardan         00%           Hardan         00%           Hardan         00%           Jama         00%           Jama         00%           Jama         00%           King         00%           Lingha         00%           King         00%           Maral         00%                                                                                                                                                                                                                                                                                                                                                                                                                                                                                                                                                                                                                                                                                                                                                                                                                                                                                                                                                                                                                                                                                                                                                                    | East             | 0.00%   |  |
| And         Constraint           Gardial         00%           Gardial         00%           Gladstore         00%           Hartman         00%           Hald Cook         00%           Hallelay         00%           James         00%           King         00%           Lincoln         00%           Kingano         00%           Manual         00%           Montpellow         00%           Montpellow         00%           Northeast Middle         00%           Northeast Middle         00%           Natheast High         00%           Paso         00%           Rogers         00%           Southeast         00%           Success Anderson         00%           Success Anderson         00%           Total         00%           Total         00%           Total         00%           Total         00%           Success Anderson         00%           Total         00%           Total         00%                                                                                                                                                                                                                                                                                                                                                                                                                                                                                                                                                                                                                                                                                                                                                                                                                                                                                                                                                                                                                                                                                                                                                             | Faxon            | 0.00%   |  |
| Garliel         00%           Garlield         00%           Galatono         00%           Harnan         00%           Halcook         00%           Halcook         00%           Haldook         00%           Haldook         00%           James         00%           King         00%           Linoln         00%           King         00%           Manual         00%           Mathe         00%           Mathe         00%           Nother         00%           Mathe         00%           Nother         00%           Nothers         00%           SciensAnderson         00%           SciensAnderson         00%           SciensAnderson         00%           Total                                                                                                                                                                                                                                                                                                                                                                                                                                                                                                                                                                                                                                                                                                                                                                                                                                                                                                                                                                                                                                                                                                                          | FLA              | 0.00%   |  |
| Construct         Construct           Gladstone         0.00%           Hartman         0.00%           Halc Cook         0.00%           Hald Cook         0.00%           Hald Say         0.00%           James         0.00%           King         0.00%           Lincoln         0.00%           Lincoln         0.00%           Marka         0.00%           Modeler         0.00%           Mondeler         0.00%           Molor         0.00%           Molor         0.00%           Molor         0.00%           Molor         0.00%           Molor         0.00%           Northeast Midele         0.00%           Northeast High         0.00%           Paseo         0.00%           Pither         0.00%           Rogers         0.00%           Sucheast         0.00%           Sucheast         0.00%           Sucess Anderson         0.00%           Taiwoods         0.00%           Totad         0.00%           Totad         0.00%                                                                                                                                                                                                                                                                                                                                                                                                                                                                                                                                                                                                                                                                                                                                                                                                                                                                                                                                                                                                                                                                                                                                | Garcia           | 0.00%   |  |
| BacteriaHartman00%Halcook00%Halday00%Janes00%King00%Licoln00%Licoln00%Manda00%More00%Mologe00%Mologe00%Mologe00%Mologe00%Mologe00%Mologe00%Mologe00%Mologe00%Mothese00%Northese Mologe00%Nathese Mologe00%Paso00%Piklor00%Nathese Mologe00%Piklor00%Succes Anderon00%Succes Anderon00%Taiwods00%Taiwods00%Yanga00%Yanga00%Succes Anderon00%Taiwods00%Yanga00%Yanga00%Yanga00%Yanga00%Yanga00%Yanga00%Yanga00%Yanga00%Yanga00%Yanga00%Yanga00%Yanga00%Yanga00%Yanga00%Yanga00%Yanga00%Yanga00%Yanga00%Yanga00%Yanga00%Yanga00%Yanga00%Yanga00% <trr>Y</trr>                                                                                                                                                                                                                                                                                                                                                                                                                                                                                                                                                                                                                                                                                                                                                                                                                                                                                                                                                                                                                                                                                                                                                                                                                                                                                                                                                                                                                                                                                                                                           | Garfield         | 0.00%   |  |
| Number         Number           Hale Cook         00%           Hale Cook         00%           James         00%           James         00%           King         00%           Linoln         00%           Langfelow         00%           Maual         00%           Moloching         00%           Moloching         00%           Northeast Midde         00%           Southeast         00%           Southeast         00%           Southeast         00%           Southeast         00%           Taiwoods                                                                                                                                                                                                                                                                                                                                                                                                                                                                                                                                                                                                                                                                                                                                                                                                                                                                                                                                                                                                                                                             | Gladstone        | 0.00%   |  |
| Find Social         Individual           Haliday         0.0%           James         0.0%           King         0.0%           Linoin         0.0%           Longfellow         0.0%           Manual         0.0%           Mother         0.0%           Mother         0.0%           Northeast Middle         0.0%           Northeast Middle         0.0%           Northeast Middle         0.0%           Paseo         0.0%           Rogers         0.0%           Southeast         0.0%           Southeast         0.0%           Success Anderson         0.0%           Taiwoods         0.0%           Taiwoods         0.0%           Totat         0.0%                                                                                                                                                                                                                                                                                                                                                                                                                                                                                                                                                                                                                                                                                                                                                                                                                                                                                                                                                                                                                                                                                                                                                                                                                                                                                                                                                                                                                           | Hartman          | 0.00%   |  |
| Nature         Interfact           Jarres         0.00%           King         0.00%           Lincoln         0.00%           Longfelow         0.00%           Manual         0.00%           Mocher         0.00%           Mocher         0.00%           Northeast Middle         0.00%           Northeast High         0.00%           Pisco         0.00%           Pikler         0.00%           Scease Anderson         0.00%           Scease Knotts         0.00%           Traiwoods         0.00%           Traiwoods         0.00%           Traiwoods         0.00%           Traiwoods         0.00%           Traiwoods         0.00%                                                                                                                                                                                                                                                                                                                                                                                                                                                                                                                                                                                                                                                                                                                                                                                                                                                                                                                                                                                                                                                                                                                                                                                                                                                                                                                                                                                                                                             | Hale Cook        | 0.00%   |  |
| King         0.00%           Linoin         0.00%           Longfelow         0.00%           Manual         0.00%           Mochan         0.00%           Northeast Middle         0.00%           Northeast High         0.00%           Paseo         0.00%           Pitler         0.00%           Stotheast         0.00%           Stoteest Anderson         0.00%           Stoteest Knotts         0.00%           Totat         0.00%           Totat         0.00%           Stoteest Knotts         0.00%           Totat         0.00%           Stoteest Knotts         0.00%           Totat         0.00%                                                                                                                                                                                                                                                                                                                                                                                                                                                                                                                                                                                                                                                                                                                                                                                                                                                                                                                                                                                                                                                                     | Holliday         | 0.00%   |  |
| Initial         Initial           Linchin         0.0%           Longfellow         0.0%           Manual         0.0%           Mcher         0.0%           MO Options         0.0%           Northeast Middle         0.0%           Northeast Middle         0.0%           Northeast Middle         0.0%           Paseo         0.0%           Pillips         0.0%           Pidter         0.0%           Southeast         0.0%           Southeast         0.0%           Pillips         0.0%           Pikter         0.0%           Southeast         0.0% <td>James</td> <td>0.00%</td> <td></td>                                                                                                                                                                                                                                                                                                                                                                                                                                                                                                                                                                                                                                                                                                                                                                                                                                                                                                                                                                                                                                         | James            | 0.00%   |  |
| Lindia         Confection           Longfellow         0.00%           Manual         0.00%           Melcher         0.00%           MO Options         0.00%           Northeast Middle         0.00%           Northeast High         0.00%           Paseo         0.00%           Philips         0.00%           Poter         0.00%           Rogers         0.00%           Southeast         0.00%           Success Anderson         0.00%           Trailwoods         0.00%           Trost         0.00%           Metatey         0.00%                                                                                                                                                                                                                                                                                                                                                                                                                                                                                                                                                                                                                                                                                                                                                                                                                                                                                                                                                                                                                                                                                                                                                                                                                                                                                                                                                                                                                                                                                                                                                | King             | 0.00%   |  |
| LongetterManual0.00%Mether0.00%MO Options0.00%Northeast Middle0.00%Northeast High0.00%Paseo0.00%Philips0.00%Pither0.00%Rogers0.00%Southeast0.00%Success Anderson0.00%Trailwoods0.00%Trailwoods0.00%Trost0.00%Monale Comparison0.00%Sucheast0.00%Sucheast0.00%Sucheast0.00%Sucheast0.00%Sucheast0.00%Sucheast0.00%Sucheast0.00%Sucheast0.00%Sucheast0.00%Sucheast0.00%Sucheast0.00%Sucheast0.00%Sucheast0.00%Sucheast0.00%Sucheast0.00%Sucheast0.00%Sucheast0.00%Sucheast0.00%Sucheast0.00%Sucheast0.00%Sucheast0.00%Sucheast0.00%Sucheast0.00%Sucheast0.00%Sucheast0.00%Sucheast0.00%Sucheast0.00%Sucheast0.00%Sucheast0.00%Sucheast0.00%Sucheast0.00%Sucheast0.00%Sucheast0.00%Sucheast0.00%Sucheast0.0                                                                                                                                                                                                                                                                                                                                                                                                                                                                                                                                                                                                                                                                                                                                                                                                                                                                                                                                                                                                                                                                                                                                                                                                                                                                                                                                                                                             | Lincoln          | 0.00%   |  |
| Natural       0.00%         Mo Options       0.00%         Northeast Middle       0.00%         Northeast Middle       0.00%         Northeast Middle       0.00%         Paseo       0.00%         Phillips       0.00%         Pitcher       0.00%         Southeast       0.00%         Southeast       0.00%         Southeast       0.00%         Success Anderson       0.00%         Trailwoods       0.00%         Trost       0.00%         Mutadity       0.00%                                                                                                                                                                                                                                                                                                                                                                                                                                                                                                                                                                                                                                                                                                                                                                                                                                                                                                                                                                                                                                                                                                                                                                                                                                                                                                                                                                                                                                                                                                                                                                                                                            | Longfellow       | 0.00%   |  |
| Notition0.00%Northeast Middle0.00%Northeast Middle0.00%Northeast High0.00%Paseo0.00%Phillips100.00%Philtips0.00%Rogers0.00%Southeast0.00%Success Anderson0.00%Success Knotts0.00%Trailwoods0.00%Trost0.00%Wheatley0.00%                                                                                                                                                                                                                                                                                                                                                                                                                                                                                                                                                                                                                                                                                                                                                                                                                                                                                                                                                                                                                                                                                                                                                                                                                                                                                                                                                                                                                                                                                                                                                                                                                                                                                                                                                                                                                                                                              | Manual           | 0.00%   |  |
| Northeast Middle0.00%Northeast High0.00%Paseo0.00%Phillips0.00%Phillips0.00%Northeast Address0.00%Southeast0.00%Southeast0.00%Success Anderson0.00%Trailwoods0.00%Trost0.00%Weatley0.00%Weatley0.00%Northeast0.00%Northeast0.00%Northeast0.00%Northeast0.00%Northeast0.00%Northeast0.00%Northeast0.00%Northeast0.00%Northeast0.00%Northeast0.00%Northeast0.00%Northeast0.00%Northeast0.00%Northeast0.00%Northeast0.00%Northeast0.00%Northeast0.00%Northeast0.00%Northeast0.00%Northeast0.00%Northeast0.00%Northeast0.00%Northeast0.00%Northeast0.00%Northeast0.00%Northeast0.00%Northeast0.00%Northeast0.00%Northeast0.00%Northeast0.00%Northeast0.00%Northeast0.00%Northeast0.00%Northeast0.00%Northeast0.00%Northeast0.00%Northea                                                                                                                                                                                                                                                                                                                                                                                                                                                                                                                                                                                                                                                                                                                                                                                                                                                                                                                                                                                                                                                                                                                                                                                                                                                                                                                                                                  | Melcher          | 0.00%   |  |
| Northeast High0.00%Paseo0.00%Phillips100.00%Pitcher0.00%Rogers0.00%Southeast0.00%Success Anderson0.00%Success Knotts0.00%Trailwoods0.00%Troost0.00%Wheatley0.00%                                                                                                                                                                                                                                                                                                                                                                                                                                                                                                                                                                                                                                                                                                                                                                                                                                                                                                                                                                                                                                                                                                                                                                                                                                                                                                                                                                                                                                                                                                                                                                                                                                                                                                                                                                                                                                                                                                                                     | MO Options       | 0.00%   |  |
| Number rightImage: Second | Northeast Middle | 0.00%   |  |
| NationInterferePhillips100.00%Pitcher0.00%Rogers0.00%Southeast0.00%Success Anderson0.00%Success Knotts0.00%Trailwoods0.00%Troost0.00%Wheatley0.00%                                                                                                                                                                                                                                                                                                                                                                                                                                                                                                                                                                                                                                                                                                                                                                                                                                                                                                                                                                                                                                                                                                                                                                                                                                                                                                                                                                                                                                                                                                                                                                                                                                                                                                                                                                                                                                                                                                                                                   | Northeast High   | 0.00%   |  |
| Pitcher0.00%Rogers0.00%Southeast0.00%Success Anderson0.00%Success Knotts0.00%Trailwoods0.00%Troost0.00%Wheatley0.00%                                                                                                                                                                                                                                                                                                                                                                                                                                                                                                                                                                                                                                                                                                                                                                                                                                                                                                                                                                                                                                                                                                                                                                                                                                                                                                                                                                                                                                                                                                                                                                                                                                                                                                                                                                                                                                                                                                                                                                                 | Paseo            | 0.00%   |  |
| Pitcher0.00%Rogers0.00%Southeast0.00%Success Anderson0.00%Success Knotts0.00%Trailwoods0.00%Troost0.00%Wheatley0.00%                                                                                                                                                                                                                                                                                                                                                                                                                                                                                                                                                                                                                                                                                                                                                                                                                                                                                                                                                                                                                                                                                                                                                                                                                                                                                                                                                                                                                                                                                                                                                                                                                                                                                                                                                                                                                                                                                                                                                                                 | Phillips         | 100.00% |  |
| Rogers     Image: Section and Section an |                  | 0.00%   |  |
| Southeast0.00%Success Anderson0.00%Success Knotts0.00%Trailwoods0.00%Troost0.00%Wheatley0.00%                                                                                                                                                                                                                                                                                                                                                                                                                                                                                                                                                                                                                                                                                                                                                                                                                                                                                                                                                                                                                                                                                                                                                                                                                                                                                                                                                                                                                                                                                                                                                                                                                                                                                                                                                                                                                                                                                                                                                                                                        | Rogers           | 0.00%   |  |
| Success Knotts     0.00%       Trailwoods     0.00%       Troost     0.00%       Wheatley     0.00%                                                                                                                                                                                                                                                                                                                                                                                                                                                                                                                                                                                                                                                                                                                                                                                                                                                                                                                                                                                                                                                                                                                                                                                                                                                                                                                                                                                                                                                                                                                                                                                                                                                                                                                                                                                                                                                                                                                                                                                                  | Southeast        | 0.00%   |  |
| Trailwoods     0.00%       Troost     0.00%       Wheatley     0.00%                                                                                                                                                                                                                                                                                                                                                                                                                                                                                                                                                                                                                                                                                                                                                                                                                                                                                                                                                                                                                                                                                                                                                                                                                                                                                                                                                                                                                                                                                                                                                                                                                                                                                                                                                                                                                                                                                                                                                                                                                                 |                  | 0.00%   |  |
| Trailwoods     0.00%       Troost     0.00%       Wheatley     0.00%                                                                                                                                                                                                                                                                                                                                                                                                                                                                                                                                                                                                                                                                                                                                                                                                                                                                                                                                                                                                                                                                                                                                                                                                                                                                                                                                                                                                                                                                                                                                                                                                                                                                                                                                                                                                                                                                                                                                                                                                                                 | Success Knotts   | 0.00%   |  |
| Troost     0.00%       Wheatley     0.00%                                                                                                                                                                                                                                                                                                                                                                                                                                                                                                                                                                                                                                                                                                                                                                                                                                                                                                                                                                                                                                                                                                                                                                                                                                                                                                                                                                                                                                                                                                                                                                                                                                                                                                                                                                                                                                                                                                                                                                                                                                                            |                  | 0.00%   |  |
| Wheatley 0.00%                                                                                                                                                                                                                                                                                                                                                                                                                                                                                                                                                                                                                                                                                                                                                                                                                                                                                                                                                                                                                                                                                                                                                                                                                                                                                                                                                                                                                                                                                                                                                                                                                                                                                                                                                                                                                                                                                                                                                                                                                                                                                       |                  | 0.00%   |  |
|                                                                                                                                                                                                                                                                                                                                                                                                                                                                                                                                                                                                                                                                                                                                                                                                                                                                                                                                                                                                                                                                                                                                                                                                                                                                                                                                                                                                                                                                                                                                                                                                                                                                                                                                                                                                                                                                                                                                                                                                                                                                                                      |                  | 0.00%   |  |
| Whittier 0.00%                                                                                                                                                                                                                                                                                                                                                                                                                                                                                                                                                                                                                                                                                                                                                                                                                                                                                                                                                                                                                                                                                                                                                                                                                                                                                                                                                                                                                                                                                                                                                                                                                                                                                                                                                                                                                                                                                                                                                                                                                                                                                       |                  | 0.00%   |  |
|                                                                                                                                                                                                                                                                                                                                                                                                                                                                                                                                                                                                                                                                                                                                                                                                                                                                                                                                                                                                                                                                                                                                                                                                                                                                                                                                                                                                                                                                                                                                                                                                                                                                                                                                                                                                                                                                                                                                                                                                                                                                                                      |                  |         |  |