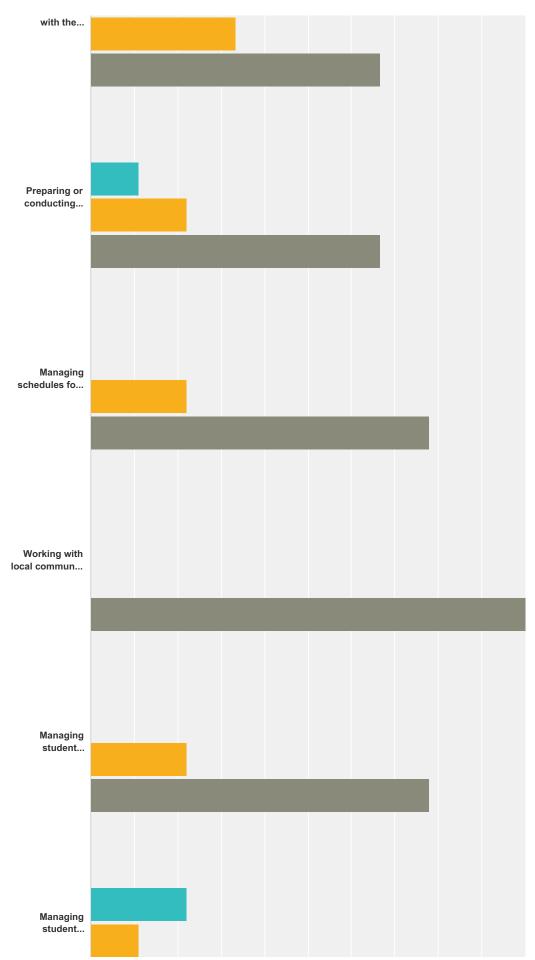

## SurveyMonkey

Not Effective

Somewhat Effective Quite Effective

Extremely Effective

|                                                                         | Not<br>Effective | Somewhat<br>Effective | Quite<br>Effective | Extremely<br>Effective | Total |
|-------------------------------------------------------------------------|------------------|-----------------------|--------------------|------------------------|-------|
| Informally coaching teachers to improve their teaching                  | 11.11%           | 0.00%                 | 22.22%             | 66.67%                 |       |
|                                                                         | 1                | 0                     | 2                  | 6                      | 9     |
| Counseling staff and students                                           | 11.11%           | 0.00%                 | 22.22%             | 66.67%                 |       |
|                                                                         | 1                | 0                     | 2                  | 6                      | 9     |
| Planning or facilitating professional development for teachers          | 0.00%            | 0.00%                 | 33.33%             | 66.67%                 |       |
|                                                                         | 0                | 0                     | 3                  | 6                      | 9     |
| Developing relationships with staff and students                        | 0.00%            | 12.50%                | 12.50%             | 75.00%                 |       |
|                                                                         | 0                | 1                     | 1                  | 6                      | 8     |
| Communicating with the district office to obtain resources              | 0.00%            | 0.00%                 | 33.33%             | 66.67%                 |       |
|                                                                         | 0                | 0                     | 3                  | 6                      | 9     |
| Preparing or conducting classroom visits/walk-throughs                  | 0.00%            | 11.11%                | 22.22%             | 66.67%                 |       |
|                                                                         | 0                | 1                     | 2                  | 6                      | 9     |
| Managing schedules for the school (e.g., master schedules, scheduling   | 0.00%            | 0.00%                 | 22.22%             | 77.78%                 |       |
| ooms)                                                                   | 0                | 0                     | 2                  | 7                      | 9     |
| Norking with local community members or organizations                   | 0.00%            | 0.00%                 | 0.00%              | 100.00%                |       |
|                                                                         | 0                | 0                     | 0                  | 9                      | 9     |
| Nanaging student services (e.g., attendance records, reporting, student | 0.00%            | 0.00%                 | 22.22%             | 77.78%                 |       |
| activities)                                                             | 0                | 0                     | 2                  | 7                      | 9     |
| Managing student discipline                                             | 0.00%            | 22.22%                | 11.11%             | 66.67%                 |       |
|                                                                         | 0                | 2                     | 1                  | 6                      | 9     |