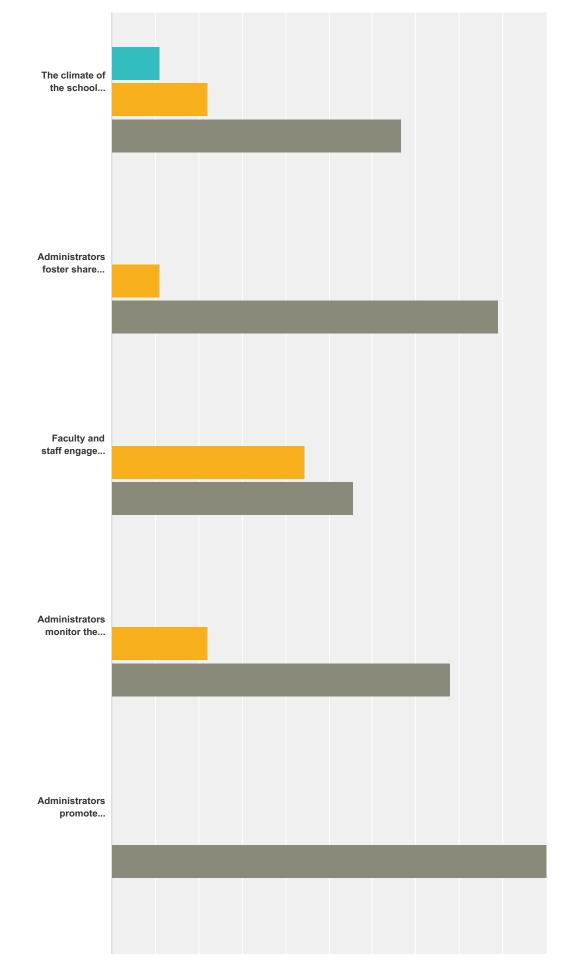

## **Q2 Section I**

Answered: 9 Skipped: 0 My principal keeps me... I am given the opportunity ... My principal is good at... My principal uses... My principal maintains op...

|                                                                                                                                        | Rarely            | Sometimes          | Usually            | Always              | Т |
|----------------------------------------------------------------------------------------------------------------------------------------|-------------------|--------------------|--------------------|---------------------|---|
| My principal keeps me informed of school matters pertinent to me.                                                                      | <b>0.00%</b><br>0 | <b>0.00%</b><br>0  | <b>11.11%</b><br>1 | <b>88.89%</b><br>8  |   |
| am given the opportunity to provide input on school matters that affect me.                                                            | <b>0.00%</b><br>0 | <b>11.11%</b><br>1 | <b>22.22%</b><br>2 | <b>66.67%</b>       |   |
| My principal is good at identifying and overcoming barriers to teaching and learning.                                                  | <b>0.00%</b><br>0 | <b>0.00%</b><br>0  | <b>22.22%</b><br>2 | <b>77.78%</b>       |   |
| My principal uses information about student performance to improve school wide instruction.                                            | <b>0.00%</b>      | <b>0.00%</b><br>0  | <b>0.00%</b><br>0  | <b>100.00%</b><br>9 |   |
| My principal maintains open, two-way communication with school staff.                                                                  | <b>0.00%</b>      | <b>11.11%</b>      | <b>11.11%</b>      | <b>77.78%</b>       |   |
| My principal sets high standards for staff and student performance.                                                                    | <b>0.00%</b>      | <b>0.00%</b><br>0  | <b>11.11%</b><br>1 | <b>88.89%</b><br>8  |   |
| My principal ensures that the school is a place for learning.                                                                          | <b>0.00%</b>      | <b>0.00%</b><br>0  | <b>0.00%</b>       | <b>100.00%</b><br>9 |   |
| My principal performs duties in a professional manner.                                                                                 | <b>0.00%</b>      | <b>0.00%</b>       | <b>11.11%</b>      | <b>88.89%</b><br>8  |   |
| My principal makes faculty and staff a part of the decision making process.                                                            | <b>0.00%</b>      | <b>0.00%</b>       | <b>44.44%</b>      | <b>55.56%</b>       |   |
| My principal is a positive person who maintains his/her composure.                                                                     | 0.00%             | 0.00%              | <b>11.11%</b>      | 88.89%<br>8         |   |
| My principal establishes school routines and procedures that contribute to learning and teaching.                                      | 0.00%             | 0.00%              | <b>0.00%</b>       | <b>100.00%</b><br>9 |   |
| My principal contributes to a positive school climate.                                                                                 | <b>0.00%</b>      | 0.00%<br>0         | 0.00%              | <b>100.00%</b><br>9 | - |
| My principal articulates a clear vision for our school and ensures that our work is aligned to the vision.                             | <b>0.00%</b>      | 0.00%              | 0.00%              | <b>100.00%</b><br>9 |   |
| My principal provides me instructional feedback after classroom visits in a timely manner via written, verbal, or electronic feedback. | <b>11.11%</b>     | <b>11.11%</b>      | <b>22.22%</b>      | <b>55.56%</b>       |   |
| My principal is here on a regular basis and available before and after school.                                                         | 0.00%             | <b>0.00%</b>       | <b>0.00%</b>       | <b>100.00%</b><br>9 |   |
| The climate of the school promotes an environment of mutual respect among faculty, staff and students.                                 | <b>0.00%</b>      | <b>11.11%</b>      | <b>22.22%</b>      | <b>66.67%</b>       |   |
| Administrators foster shared beliefs and a sense of community and collaboration.                                                       | <b>0.00%</b>      | <b>0.00%</b><br>0  | <b>11.11%</b>      | <b>88.89%</b><br>8  |   |
| Faculty and staff engage in discussions about current research and proven practices on teaching and<br>earning.                        | <b>0.00%</b>      | <b>0.00%</b><br>0  | <b>44.44%</b>      | <b>55.56%</b>       | - |
| Administrators monitor the effectiveness of school practices and their impact on student learning.                                     | <b>0.00%</b>      | <b>0.00%</b>       | <b>22.22%</b>      | <b>77.78%</b>       | - |
| Administrators promote continuous improvement among faculty and students.                                                              | <b>0.00%</b>      | <b>0.00%</b>       | <b>0.00%</b>       | <b>100.00%</b><br>9 |   |
| The mission of the school is clearly defined.                                                                                          | <b>0.00%</b>      | <b>0.00%</b>       | <b>12.50%</b>      | 87.50%              | - |
| Administrators actively assist me in improving my professional practice.                                                               | <b>0.00%</b>      | <b>0.00%</b>       | <b>33.33%</b>      | <b>66.67%</b>       |   |
| My school adequately prepares all students to be college and career ready.                                                             | <b>0.00%</b>      | 0.00%<br>0         | <b>22.22%</b>      | <b>77.78%</b>       |   |
| Administrators accurately and fairly assess my performance and provide meaningful feedback.                                            | 0.00%             | 0.00%              | 22.22%             | 77.78%              | - |