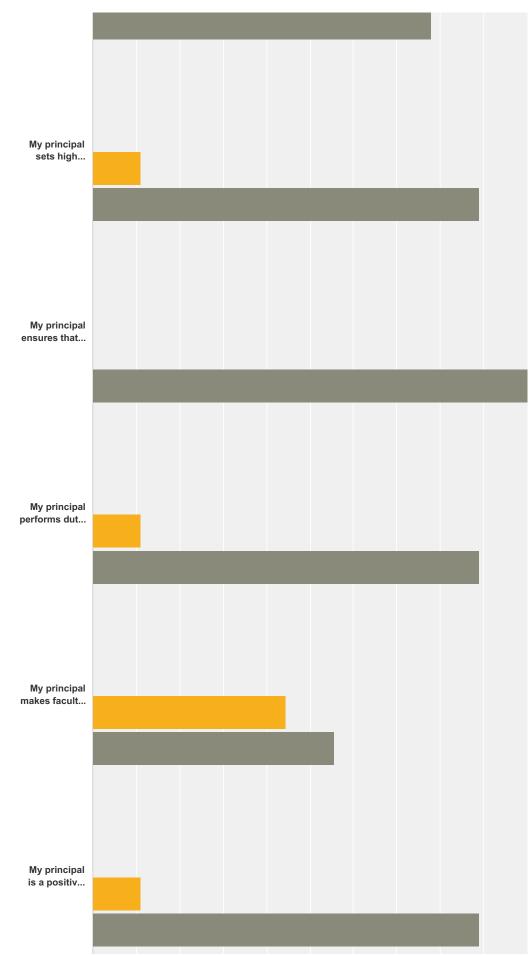

## **Q2 Section I**

Answered: 9 Skipped: 0 My principal keeps me... I am given the opportunity ... My principal is good at... My principal uses... My principal maintains op...

|                                                                                                                                        | Rarely            | Sometimes          | Usually            | Always              | Т |
|----------------------------------------------------------------------------------------------------------------------------------------|-------------------|--------------------|--------------------|---------------------|---|
| My principal keeps me informed of school matters pertinent to me.                                                                      | <b>0.00%</b><br>0 | <b>0.00%</b><br>0  | <b>11.11%</b><br>1 | <b>88.89%</b><br>8  |   |
| am given the opportunity to provide input on school matters that affect me.                                                            | <b>0.00%</b><br>0 | <b>11.11%</b><br>1 | <b>22.22%</b><br>2 | <b>66.67%</b>       |   |
| My principal is good at identifying and overcoming barriers to teaching and learning.                                                  | <b>0.00%</b><br>0 | <b>0.00%</b><br>0  | <b>22.22%</b><br>2 | <b>77.78%</b>       |   |
| My principal uses information about student performance to improve school wide instruction.                                            | <b>0.00%</b>      | <b>0.00%</b><br>0  | <b>0.00%</b><br>0  | <b>100.00%</b><br>9 |   |
| My principal maintains open, two-way communication with school staff.                                                                  | <b>0.00%</b>      | <b>11.11%</b>      | <b>11.11%</b>      | <b>77.78%</b>       |   |
| My principal sets high standards for staff and student performance.                                                                    | <b>0.00%</b>      | <b>0.00%</b><br>0  | <b>11.11%</b><br>1 | <b>88.89%</b><br>8  |   |
| My principal ensures that the school is a place for learning.                                                                          | <b>0.00%</b>      | <b>0.00%</b><br>0  | <b>0.00%</b>       | <b>100.00%</b><br>9 |   |
| My principal performs duties in a professional manner.                                                                                 | <b>0.00%</b>      | <b>0.00%</b>       | <b>11.11%</b>      | <b>88.89%</b><br>8  |   |
| My principal makes faculty and staff a part of the decision making process.                                                            | <b>0.00%</b>      | <b>0.00%</b>       | <b>44.44%</b>      | <b>55.56%</b>       |   |
| My principal is a positive person who maintains his/her composure.                                                                     | 0.00%             | 0.00%              | <b>11.11%</b>      | 88.89%<br>8         |   |
| My principal establishes school routines and procedures that contribute to learning and teaching.                                      | 0.00%             | 0.00%              | <b>0.00%</b>       | <b>100.00%</b><br>9 |   |
| My principal contributes to a positive school climate.                                                                                 | <b>0.00%</b>      | 0.00%<br>0         | 0.00%              | <b>100.00%</b><br>9 | - |
| My principal articulates a clear vision for our school and ensures that our work is aligned to the vision.                             | <b>0.00%</b>      | 0.00%              | 0.00%              | <b>100.00%</b><br>9 |   |
| My principal provides me instructional feedback after classroom visits in a timely manner via written, verbal, or electronic feedback. | <b>11.11%</b>     | <b>11.11%</b>      | <b>22.22%</b>      | <b>55.56%</b>       |   |
| My principal is here on a regular basis and available before and after school.                                                         | 0.00%             | <b>0.00%</b>       | <b>0.00%</b>       | <b>100.00%</b><br>9 |   |
| The climate of the school promotes an environment of mutual respect among faculty, staff and students.                                 | <b>0.00%</b>      | <b>11.11%</b>      | <b>22.22%</b>      | <b>66.67%</b>       |   |
| Administrators foster shared beliefs and a sense of community and collaboration.                                                       | <b>0.00%</b>      | <b>0.00%</b><br>0  | <b>11.11%</b>      | <b>88.89%</b><br>8  |   |
| Faculty and staff engage in discussions about current research and proven practices on teaching and<br>earning.                        | <b>0.00%</b>      | <b>0.00%</b><br>0  | <b>44.44%</b>      | <b>55.56%</b>       | - |
| Administrators monitor the effectiveness of school practices and their impact on student learning.                                     | <b>0.00%</b>      | <b>0.00%</b>       | <b>22.22%</b>      | <b>77.78%</b>       | - |
| Administrators promote continuous improvement among faculty and students.                                                              | <b>0.00%</b>      | <b>0.00%</b>       | <b>0.00%</b>       | <b>100.00%</b><br>9 |   |
| The mission of the school is clearly defined.                                                                                          | <b>0.00%</b>      | <b>0.00%</b>       | <b>12.50%</b>      | 87.50%              | - |
| Administrators actively assist me in improving my professional practice.                                                               | <b>0.00%</b>      | <b>0.00%</b>       | <b>33.33%</b>      | <b>66.67%</b>       |   |
| My school adequately prepares all students to be college and career ready.                                                             | <b>0.00%</b>      | 0.00%<br>0         | <b>22.22%</b>      | <b>77.78%</b>       |   |
| Administrators accurately and fairly assess my performance and provide meaningful feedback.                                            | 0.00%             | 0.00%              | 22.22%             | 77.78%              | - |