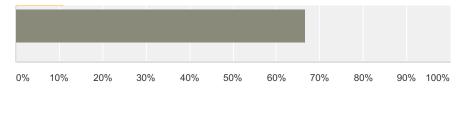

| Centra Hidde0.0%Centra High0.0%Exat0.0%Fixon0.0%Fixon0.0%Carain0.0%Carain0.0%Carain0.0%Carain0.0%Carain0.0%Carain0.0%Carain0.0%Carain0.0%Carain0.0%Carain0.0%Carain0.0%Carain0.0%Carain0.0%Carain0.0%Carain0.0%Carain0.0%Carain0.0%Carain0.0%Carain0.0%Carain0.0%Carain0.0%Carain0.0%Carain0.0%Carain0.0%Carain0.0%Carain0.0%Carain0.0%Carain0.0%Carain0.0%Carain0.0%Carain0.0%Carain0.0%Carain0.0%Carain0.0%Carain0.0%Carain0.0%Carain0.0%Carain0.0%Carain0.0%Carain0.0%Carain0.0%Carain0.0%Carain0.0%Carain0.0%Carain0.0%Carain0.0%Carain0.0%Carain0.0%Carain0.0%Carain0.0%<                                                                                                                                                                                                                                                                                                                                                                                                                                                                                                                                                                                                                                                                                                                                                                                                                                                                                                                                                                                                                                                                                                                                                                                                                                                                                                                                                                                                                                                                                                                       |                  |         |  |
|------------------------------------------------------------------------------------------------------------------------------------------------------------------------------------------------------------------------------------------------------------------------------------------------------------------------------------------------------------------------------------------------------------------------------------------------------------------------------------------------------------------------------------------------------------------------------------------------------------------------------------------------------------------------------------------------------------------------------------------------------------------------------------------------------------------------------------------------------------------------------------------------------------------------------------------------------------------------------------------------------------------------------------------------------------------------------------------------------------------------------------------------------------------------------------------------------------------------------------------------------------------------------------------------------------------------------------------------------------------------------------------------------------------------------------------------------------------------------------------------------------------------------------------------------------------------------------------------------------------------------------------------------------------------------------------------------------------------------------------------------------------------------------------------------------------------------------------------------------------------------------------------------------------------------------------------------------------------------------------------------------------------------------------------------------------------------------------------------|------------------|---------|--|
| Contract         Convi           East         00%           Faxon         00%           Faxon         00%           Faxon         00%           Garda         00%           Garda         00%           Gardado         00%           Gardado         00%           Gardado         00%           Gardado         00%           Hatman         00%           Hatman         00%           Hatman         00%           Hatman         00%           Indidy         00%           Indidy         00%           Indidy         00%           Inclan         00%           Inclan         00%           Inclando                                                                                                                                                                                                                                                                                                                                                                                                                                                                                                                                                                                                                                                                                                                                                                                                                                                                                                                                                                                                                                                                                                                                   | Central Middle   | 0.00%   |  |
| Autom         Autom           Faxon         00%           FAX         00%           Garda         00%           Harda         00%           Harda         00%           Harda         00%           Harda         00%           Harda         00%           James         00%           Lingh         00%           Lingh         00%           King         00%           Lingh         00%           Kingh         00%           Kingh <td>Central High</td> <td>0.00%</td> <td></td>                                                                                                                                                                                                                                                                                                                                                                                                                                                                                                                                                                                                                                                                                                                                                                                                                                                                                                                                                                                                                                                                                                                  | Central High     | 0.00%   |  |
| Numericant         Prescription           FLA         00%           Garda         00%           Hardan         00%           Hardan         00%           Hardan         00%           Hardan         00%           Jama         00%           Jama         00%           Jama         00%           King         00%           Lingha         00%           King         00%           Maral         00%                                                                                                                                                                                                                                                                                                                                                                                                                                                                                                                                                                                                                                                                                                                                                                                                                                                                                                                                                                                                                                                                                                                                                                    | East             | 0.00%   |  |
| And         Constraint           Gardial         00%           Gardial         00%           Gladstore         00%           Hartman         00%           Hald Cook         00%           Hallelay         00%           James         00%           King         00%           Lincoln         00%           Kingano         00%           Manual         00%           Montpellow         00%           Montpellow         00%           Northeast Middle         00%           Northeast Middle         00%           Natheast High         00%           Paso         00%           Rogers         00%           Southeast         00%           Success Anderson         00%           Success Anderson         00%           Total         00%           Total         00%           Total         00%           Total         00%           Success Anderson         00%           Total         00%           Total         00%                                                                                                                                                                                                                                                                                                                                                                                                                                                                                                                                                                                                                                                                                                                                                                                                                                                                                                                                                                                                                                                                                                                                                             | Faxon            | 0.00%   |  |
| Garliel         00%           Garlield         00%           Galatono         00%           Harnan         00%           Halcook         00%           Halcook         00%           Haldook         00%           Haldook         00%           James         00%           King         00%           Linoln         00%           King         00%           Manual         00%           Mathe         00%           Mathe         00%           Nother         00%           Mathe         00%           Nother         00%           Nothers         00%           SciensAnderson         00%           SciensAnderson         00%           SciensAnderson         00%           Total                                                                                                                                                                                                                                                                                                                                                                                                                                                                                                                                                                                                                                                                                                                                                                                                                                                                                                                                                                                                                                                                                                                          | FLA              | 0.00%   |  |
| Construct         Construct           Gladstone         0.00%           Hartman         0.00%           Halc Cook         0.00%           Hald Cook         0.00%           Hald Say         0.00%           James         0.00%           King         0.00%           Lincoln         0.00%           Lincoln         0.00%           Marka         0.00%           Modeler         0.00%           Mondeler         0.00%           Molor         0.00%           Molor         0.00%           Molor         0.00%           Molor         0.00%           Molor         0.00%           Northeast Midele         0.00%           Northeast High         0.00%           Paseo         0.00%           Pither         0.00%           Rogers         0.00%           Sucheast         0.00%           Sucheast         0.00%           Sucess Anderson         0.00%           Taiwoods         0.00%           Totad         0.00%           Totad         0.00%                                                                                                                                                                                                                                                                                                                                                                                                                                                                                                                                                                                                                                                                                                                                                                                                                                                                                                                                                                                                                                                                                                                                | Garcia           | 0.00%   |  |
| BacteriaHartman00%Halcook00%Halday00%Janes00%King00%Licoln00%Licoln00%Manda00%More00%Mologe00%Mologe00%Mologe00%Mologe00%Mologe00%Mologe00%Mologe00%Mologe00%Mothese00%Northese Mologe00%Nathese Mologe00%Paso00%Piklor00%Nathese Mologe00%Piklor00%Succes Anderon00%Succes Anderon00%Taiwods00%Taiwods00%Yanga00%Yanga00%Succes Anderon00%Taiwods00%Yanga00%Yanga00%Yanga00%Yanga00%Yanga00%Yanga00%Yanga00%Yanga00%Yanga00%Yanga00%Yanga00%Yanga00%Yanga00%Yanga00%Yanga00%Yanga00%Yanga00%Yanga00%Yanga00%Yanga00%Yanga00%Yanga00%Yanga00% <trr>Y</trr>                                                                                                                                                                                                                                                                                                                                                                                                                                                                                                                                                                                                                                                                                                                                                                                                                                                                                                                                                                                                                                                                                                                                                                                                                                                                                                                                                                                                                                                                                                                                           | Garfield         | 0.00%   |  |
| Number         Number           Hale Cook         00%           Hale Cook         00%           James         00%           James         00%           King         00%           Linoln         00%           Langfelow         00%           Maual         00%           Moloching         00%           Moloching         00%           Northeast Midde         00%           Southeast         00%           Southeast         00%           Southeast         00%           Southeast         00%           Taiwoods                                                                                                                                                                                                                                                                                                                                                                                                                                                                                                                                                                                                                                                                                                                                                                                                                                                                                                                                                                                                                                                             | Gladstone        | 0.00%   |  |
| Find Social         Individual           Haliday         0.0%           James         0.0%           King         0.0%           Linoin         0.0%           Longfellow         0.0%           Manual         0.0%           Mother         0.0%           Mother         0.0%           Northeast Middle         0.0%           Northeast Middle         0.0%           Northeast Middle         0.0%           Paseo         0.0%           Rogers         0.0%           Southeast         0.0%           Southeast         0.0%           Success Anderson         0.0%           Taiwoods         0.0%           Taiwoods         0.0%           Totat         0.0%                                                                                                                                                                                                                                                                                                                                                                                                                                                                                                                                                                                                                                                                                                                                                                                                                                                                                                                                                                                                                                                                                                                                                                                                                                                                                                                                                                                                                           | Hartman          | 0.00%   |  |
| Nature         Interfact           Jarres         0.00%           King         0.00%           Lincoln         0.00%           Longfelow         0.00%           Manual         0.00%           Mocher         0.00%           Mocher         0.00%           Northeast Middle         0.00%           Northeast High         0.00%           Pisco         0.00%           Pikler         0.00%           Scease Anderson         0.00%           Scease Knotts         0.00%           Traiwoods         0.00%           Traiwoods         0.00%           Traiwoods         0.00%           Traiwoods         0.00%           Traiwoods         0.00%                                                                                                                                                                                                                                                                                                                                                                                                                                                                                                                                                                                                                                                                                                                                                                                                                                                                                                                                                                                                                                                                                                                                                                                                                                                                                                                                                                                                                                             | Hale Cook        | 0.00%   |  |
| King         0.00%           Linoin         0.00%           Longfelow         0.00%           Manual         0.00%           Mochan         0.00%           Northeast Middle         0.00%           Northeast High         0.00%           Paseo         0.00%           Pitler         0.00%           Stotheast         0.00%           Stoteest Anderson         0.00%           Stoteest Knotts         0.00%           Totat         0.00%           Totat         0.00%           Stoteest Knotts         0.00%           Totat         0.00%           Stoteest Knotts         0.00%           Totat         0.00%                                                                                                                                                                                                                                                                                                                                                                                                                                                                                                                                                                                                                                                                                                                                                                                                                                                                                                                                                                                                                                                                     | Holliday         | 0.00%   |  |
| Initial         Initial           Linchin         0.0%           Longfellow         0.0%           Manual         0.0%           Mcher         0.0%           MO Options         0.0%           Northeast Middle         0.0%           Northeast Middle         0.0%           Northeast Middle         0.0%           Paseo         0.0%           Pillips         0.0%           Pidter         0.0%           Southeast         0.0%           Southeast         0.0%           Pillips         0.0%           Pikter         0.0%           Southeast         0.0% <td>James</td> <td>0.00%</td> <td></td>                                                                                                                                                                                                                                                                                                                                                                                                                                                                                                                                                                                                                                                                                                                                                                                                                                                                                                                                                                                                                                         | James            | 0.00%   |  |
| Lindia         Confection           Longfellow         0.00%           Manual         0.00%           Melcher         0.00%           MO Options         0.00%           Northeast Middle         0.00%           Northeast High         0.00%           Paseo         0.00%           Philips         0.00%           Poter         0.00%           Rogers         0.00%           Southeast         0.00%           Success Anderson         0.00%           Trailwoods         0.00%           Trost         0.00%           Metatey         0.00%                                                                                                                                                                                                                                                                                                                                                                                                                                                                                                                                                                                                                                                                                                                                                                                                                                                                                                                                                                                                                                                                                                                                                                                                                                                                                                                                                                                                                                                                                                                                                | King             | 0.00%   |  |
| LongetterManual0.00%Mether0.00%MO Options0.00%Northeast Middle0.00%Northeast High0.00%Paseo0.00%Philips0.00%Pither0.00%Rogers0.00%Southeast0.00%Success Anderson0.00%Trailwoods0.00%Trailwoods0.00%Trost0.00%Monale Comparison0.00%Sucheast0.00%Sucheast0.00%Sucheast0.00%Sucheast0.00%Sucheast0.00%Sucheast0.00%Sucheast0.00%Sucheast0.00%Sucheast0.00%Sucheast0.00%Sucheast0.00%Sucheast0.00%Sucheast0.00%Sucheast0.00%Sucheast0.00%Sucheast0.00%Sucheast0.00%Sucheast0.00%Sucheast0.00%Sucheast0.00%Sucheast0.00%Sucheast0.00%Sucheast0.00%Sucheast0.00%Sucheast0.00%Sucheast0.00%Sucheast0.00%Sucheast0.00%Sucheast0.00%Sucheast0.00%Sucheast0.00%Sucheast0.00%Sucheast0.00%Sucheast0.00%Sucheast0.0                                                                                                                                                                                                                                                                                                                                                                                                                                                                                                                                                                                                                                                                                                                                                                                                                                                                                                                                                                                                                                                                                                                                                                                                                                                                                                                                                                                             | Lincoln          | 0.00%   |  |
| Natural       0.00%         Mo Options       0.00%         Northeast Middle       0.00%         Northeast Middle       0.00%         Northeast Middle       0.00%         Paseo       0.00%         Phillips       0.00%         Pitcher       0.00%         Southeast       0.00%         Southeast       0.00%         Southeast       0.00%         Success Anderson       0.00%         Trailwoods       0.00%         Trost       0.00%         Mutadity       0.00%                                                                                                                                                                                                                                                                                                                                                                                                                                                                                                                                                                                                                                                                                                                                                                                                                                                                                                                                                                                                                                                                                                                                                                                                                                                                                                                                                                                                                                                                                                                                                                                                                            | Longfellow       | 0.00%   |  |
| Notition0.00%Northeast Middle0.00%Northeast Middle0.00%Northeast High0.00%Paseo0.00%Phillips100.00%Philtips0.00%Rogers0.00%Southeast0.00%Success Anderson0.00%Success Knotts0.00%Trailwoods0.00%Trost0.00%Wheatley0.00%                                                                                                                                                                                                                                                                                                                                                                                                                                                                                                                                                                                                                                                                                                                                                                                                                                                                                                                                                                                                                                                                                                                                                                                                                                                                                                                                                                                                                                                                                                                                                                                                                                                                                                                                                                                                                                                                              | Manual           | 0.00%   |  |
| Northeast Middle0.00%Northeast High0.00%Paseo0.00%Phillips0.00%Phillips0.00%Northeast Address0.00%Southeast0.00%Southeast0.00%Success Anderson0.00%Trailwoods0.00%Trost0.00%Weatley0.00%Weatley0.00%Northeast0.00%Northeast0.00%Northeast0.00%Northeast0.00%Northeast0.00%Northeast0.00%Northeast0.00%Northeast0.00%Northeast0.00%Northeast0.00%Northeast0.00%Northeast0.00%Northeast0.00%Northeast0.00%Northeast0.00%Northeast0.00%Northeast0.00%Northeast0.00%Northeast0.00%Northeast0.00%Northeast0.00%Northeast0.00%Northeast0.00%Northeast0.00%Northeast0.00%Northeast0.00%Northeast0.00%Northeast0.00%Northeast0.00%Northeast0.00%Northeast0.00%Northeast0.00%Northeast0.00%Northeast0.00%Northeast0.00%Northeast0.00%Northea                                                                                                                                                                                                                                                                                                                                                                                                                                                                                                                                                                                                                                                                                                                                                                                                                                                                                                                                                                                                                                                                                                                                                                                                                                                                                                                                                                  | Melcher          | 0.00%   |  |
| Northeast High0.00%Paseo0.00%Phillips100.00%Pitcher0.00%Rogers0.00%Southeast0.00%Success Anderson0.00%Success Knotts0.00%Trailwoods0.00%Troost0.00%Wheatley0.00%                                                                                                                                                                                                                                                                                                                                                                                                                                                                                                                                                                                                                                                                                                                                                                                                                                                                                                                                                                                                                                                                                                                                                                                                                                                                                                                                                                                                                                                                                                                                                                                                                                                                                                                                                                                                                                                                                                                                     | MO Options       | 0.00%   |  |
| Number rightImage: Second | Northeast Middle | 0.00%   |  |
| NationInterferePhillips100.00%Pitcher0.00%Rogers0.00%Southeast0.00%Success Anderson0.00%Success Knotts0.00%Trailwoods0.00%Troost0.00%Wheatley0.00%                                                                                                                                                                                                                                                                                                                                                                                                                                                                                                                                                                                                                                                                                                                                                                                                                                                                                                                                                                                                                                                                                                                                                                                                                                                                                                                                                                                                                                                                                                                                                                                                                                                                                                                                                                                                                                                                                                                                                   | Northeast High   | 0.00%   |  |
| Pitcher0.00%Rogers0.00%Southeast0.00%Success Anderson0.00%Success Knotts0.00%Trailwoods0.00%Troost0.00%Wheatley0.00%                                                                                                                                                                                                                                                                                                                                                                                                                                                                                                                                                                                                                                                                                                                                                                                                                                                                                                                                                                                                                                                                                                                                                                                                                                                                                                                                                                                                                                                                                                                                                                                                                                                                                                                                                                                                                                                                                                                                                                                 | Paseo            | 0.00%   |  |
| Pitcher0.00%Rogers0.00%Southeast0.00%Success Anderson0.00%Success Knotts0.00%Trailwoods0.00%Troost0.00%Wheatley0.00%                                                                                                                                                                                                                                                                                                                                                                                                                                                                                                                                                                                                                                                                                                                                                                                                                                                                                                                                                                                                                                                                                                                                                                                                                                                                                                                                                                                                                                                                                                                                                                                                                                                                                                                                                                                                                                                                                                                                                                                 | Phillips         | 100.00% |  |
| Rogers     Image: Section and Section an |                  | 0.00%   |  |
| Southeast0.00%Success Anderson0.00%Success Knotts0.00%Trailwoods0.00%Troost0.00%Wheatley0.00%                                                                                                                                                                                                                                                                                                                                                                                                                                                                                                                                                                                                                                                                                                                                                                                                                                                                                                                                                                                                                                                                                                                                                                                                                                                                                                                                                                                                                                                                                                                                                                                                                                                                                                                                                                                                                                                                                                                                                                                                        | Rogers           | 0.00%   |  |
| Success Knotts     0.00%       Trailwoods     0.00%       Troost     0.00%       Wheatley     0.00%                                                                                                                                                                                                                                                                                                                                                                                                                                                                                                                                                                                                                                                                                                                                                                                                                                                                                                                                                                                                                                                                                                                                                                                                                                                                                                                                                                                                                                                                                                                                                                                                                                                                                                                                                                                                                                                                                                                                                                                                  | Southeast        | 0.00%   |  |
| Trailwoods     0.00%       Troost     0.00%       Wheatley     0.00%                                                                                                                                                                                                                                                                                                                                                                                                                                                                                                                                                                                                                                                                                                                                                                                                                                                                                                                                                                                                                                                                                                                                                                                                                                                                                                                                                                                                                                                                                                                                                                                                                                                                                                                                                                                                                                                                                                                                                                                                                                 |                  | 0.00%   |  |
| Trailwoods     0.00%       Troost     0.00%       Wheatley     0.00%                                                                                                                                                                                                                                                                                                                                                                                                                                                                                                                                                                                                                                                                                                                                                                                                                                                                                                                                                                                                                                                                                                                                                                                                                                                                                                                                                                                                                                                                                                                                                                                                                                                                                                                                                                                                                                                                                                                                                                                                                                 | Success Knotts   | 0.00%   |  |
| Troost     0.00%       Wheatley     0.00%                                                                                                                                                                                                                                                                                                                                                                                                                                                                                                                                                                                                                                                                                                                                                                                                                                                                                                                                                                                                                                                                                                                                                                                                                                                                                                                                                                                                                                                                                                                                                                                                                                                                                                                                                                                                                                                                                                                                                                                                                                                            |                  | 0.00%   |  |
| Wheatley 0.00%                                                                                                                                                                                                                                                                                                                                                                                                                                                                                                                                                                                                                                                                                                                                                                                                                                                                                                                                                                                                                                                                                                                                                                                                                                                                                                                                                                                                                                                                                                                                                                                                                                                                                                                                                                                                                                                                                                                                                                                                                                                                                       |                  | 0.00%   |  |
|                                                                                                                                                                                                                                                                                                                                                                                                                                                                                                                                                                                                                                                                                                                                                                                                                                                                                                                                                                                                                                                                                                                                                                                                                                                                                                                                                                                                                                                                                                                                                                                                                                                                                                                                                                                                                                                                                                                                                                                                                                                                                                      |                  | 0.00%   |  |
| Whittier 0.00%                                                                                                                                                                                                                                                                                                                                                                                                                                                                                                                                                                                                                                                                                                                                                                                                                                                                                                                                                                                                                                                                                                                                                                                                                                                                                                                                                                                                                                                                                                                                                                                                                                                                                                                                                                                                                                                                                                                                                                                                                                                                                       |                  | 0.00%   |  |
|                                                                                                                                                                                                                                                                                                                                                                                                                                                                                                                                                                                                                                                                                                                                                                                                                                                                                                                                                                                                                                                                                                                                                                                                                                                                                                                                                                                                                                                                                                                                                                                                                                                                                                                                                                                                                                                                                                                                                                                                                                                                                                      |                  |         |  |