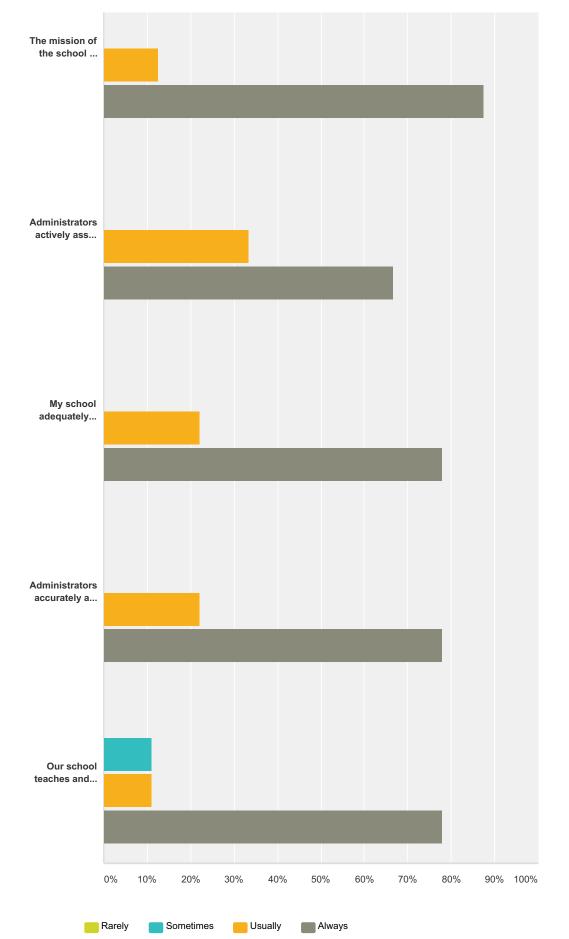

## **Q2 Section I**

Answered: 9 Skipped: 0 My principal keeps me... I am given the opportunity ... My principal is good at... My principal uses... My principal maintains op...

|                                                                                                                                        | Rarely            | Sometimes          | Usually            | Always              | Т |
|----------------------------------------------------------------------------------------------------------------------------------------|-------------------|--------------------|--------------------|---------------------|---|
| My principal keeps me informed of school matters pertinent to me.                                                                      | <b>0.00%</b><br>0 | <b>0.00%</b><br>0  | <b>11.11%</b><br>1 | <b>88.89%</b><br>8  |   |
| am given the opportunity to provide input on school matters that affect me.                                                            | <b>0.00%</b><br>0 | <b>11.11%</b><br>1 | <b>22.22%</b><br>2 | <b>66.67%</b>       |   |
| My principal is good at identifying and overcoming barriers to teaching and learning.                                                  | <b>0.00%</b><br>0 | <b>0.00%</b><br>0  | <b>22.22%</b><br>2 | <b>77.78%</b>       |   |
| My principal uses information about student performance to improve school wide instruction.                                            | <b>0.00%</b>      | <b>0.00%</b><br>0  | <b>0.00%</b><br>0  | <b>100.00%</b><br>9 |   |
| My principal maintains open, two-way communication with school staff.                                                                  | <b>0.00%</b>      | <b>11.11%</b>      | <b>11.11%</b>      | <b>77.78%</b>       |   |
| My principal sets high standards for staff and student performance.                                                                    | <b>0.00%</b>      | <b>0.00%</b><br>0  | <b>11.11%</b><br>1 | <b>88.89%</b><br>8  |   |
| My principal ensures that the school is a place for learning.                                                                          | <b>0.00%</b>      | <b>0.00%</b><br>0  | <b>0.00%</b>       | <b>100.00%</b><br>9 |   |
| My principal performs duties in a professional manner.                                                                                 | <b>0.00%</b>      | <b>0.00%</b>       | <b>11.11%</b>      | <b>88.89%</b><br>8  |   |
| My principal makes faculty and staff a part of the decision making process.                                                            | <b>0.00%</b>      | <b>0.00%</b>       | <b>44.44%</b>      | <b>55.56%</b>       |   |
| My principal is a positive person who maintains his/her composure.                                                                     | 0.00%             | 0.00%              | <b>11.11%</b>      | 88.89%<br>8         |   |
| My principal establishes school routines and procedures that contribute to learning and teaching.                                      | 0.00%             | 0.00%              | <b>0.00%</b>       | <b>100.00%</b><br>9 |   |
| My principal contributes to a positive school climate.                                                                                 | <b>0.00%</b>      | 0.00%<br>0         | 0.00%              | <b>100.00%</b><br>9 | - |
| My principal articulates a clear vision for our school and ensures that our work is aligned to the vision.                             | <b>0.00%</b>      | 0.00%              | 0.00%              | <b>100.00%</b><br>9 |   |
| My principal provides me instructional feedback after classroom visits in a timely manner via written, verbal, or electronic feedback. | <b>11.11%</b>     | <b>11.11%</b>      | <b>22.22%</b>      | <b>55.56%</b>       |   |
| My principal is here on a regular basis and available before and after school.                                                         | 0.00%             | <b>0.00%</b>       | <b>0.00%</b>       | <b>100.00%</b><br>9 |   |
| The climate of the school promotes an environment of mutual respect among faculty, staff and students.                                 | <b>0.00%</b>      | <b>11.11%</b>      | <b>22.22%</b>      | <b>66.67%</b>       |   |
| Administrators foster shared beliefs and a sense of community and collaboration.                                                       | <b>0.00%</b>      | <b>0.00%</b><br>0  | <b>11.11%</b>      | <b>88.89%</b><br>8  |   |
| Faculty and staff engage in discussions about current research and proven practices on teaching and<br>earning.                        | <b>0.00%</b>      | <b>0.00%</b><br>0  | <b>44.44%</b>      | <b>55.56%</b>       | - |
| Administrators monitor the effectiveness of school practices and their impact on student learning.                                     | <b>0.00%</b>      | <b>0.00%</b>       | <b>22.22%</b>      | <b>77.78%</b>       | - |
| Administrators promote continuous improvement among faculty and students.                                                              | <b>0.00%</b>      | <b>0.00%</b>       | <b>0.00%</b>       | <b>100.00%</b><br>9 |   |
| The mission of the school is clearly defined.                                                                                          | <b>0.00%</b>      | <b>0.00%</b>       | <b>12.50%</b>      | 87.50%              | - |
| Administrators actively assist me in improving my professional practice.                                                               | <b>0.00%</b>      | <b>0.00%</b>       | <b>33.33%</b>      | <b>66.67%</b>       |   |
| My school adequately prepares all students to be college and career ready.                                                             | <b>0.00%</b>      | 0.00%<br>0         | <b>22.22%</b>      | <b>77.78%</b>       |   |
| Administrators accurately and fairly assess my performance and provide meaningful feedback.                                            | 0.00%             | 0.00%              | 22.22%             | 77.78%              | - |

| Our school teaches and reinforces student self-discipline and responsibility. | 0.00% | 11.11% | 11.11% | 77.78% |   |
|-------------------------------------------------------------------------------|-------|--------|--------|--------|---|
|                                                                               | 0     | 1      | 1      | 7      | 9 |