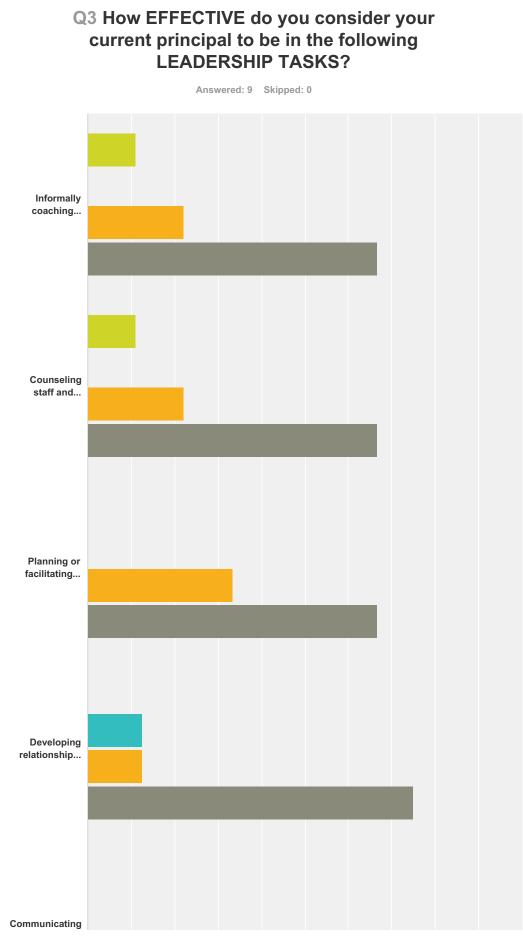

## SurveyMonkey

Not Effective

Somewhat Effective Quite Effective

Extremely Effective

|                                                                         | Not<br>Effective | Somewhat<br>Effective | Quite<br>Effective | Extremely<br>Effective | Total |
|-------------------------------------------------------------------------|------------------|-----------------------|--------------------|------------------------|-------|
| Informally coaching teachers to improve their teaching                  | 11.11%           | 0.00%                 | 22.22%             | 66.67%                 |       |
|                                                                         | 1                | 0                     | 2                  | 6                      | 9     |
| Counseling staff and students                                           | 11.11%           | 0.00%                 | 22.22%             | 66.67%                 |       |
|                                                                         | 1                | 0                     | 2                  | 6                      | 9     |
| Planning or facilitating professional development for teachers          | 0.00%            | 0.00%                 | 33.33%             | 66.67%                 |       |
|                                                                         | 0                | 0                     | 3                  | 6                      | 9     |
| Developing relationships with staff and students                        | 0.00%            | 12.50%                | 12.50%             | 75.00%                 |       |
|                                                                         | 0                | 1                     | 1                  | 6                      | 8     |
| Communicating with the district office to obtain resources              | 0.00%            | 0.00%                 | 33.33%             | 66.67%                 |       |
|                                                                         | 0                | 0                     | 3                  | 6                      | 9     |
| Preparing or conducting classroom visits/walk-throughs                  | 0.00%            | 11.11%                | 22.22%             | 66.67%                 |       |
|                                                                         | 0                | 1                     | 2                  | 6                      | 9     |
| Managing schedules for the school (e.g., master schedules, scheduling   | 0.00%            | 0.00%                 | 22.22%             | 77.78%                 |       |
| ooms)                                                                   | 0                | 0                     | 2                  | 7                      | 9     |
| Norking with local community members or organizations                   | 0.00%            | 0.00%                 | 0.00%              | 100.00%                |       |
|                                                                         | 0                | 0                     | 0                  | 9                      | 9     |
| Nanaging student services (e.g., attendance records, reporting, student | 0.00%            | 0.00%                 | 22.22%             | 77.78%                 |       |
| activities)                                                             | 0                | 0                     | 2                  | 7                      | 9     |
| Managing student discipline                                             | 0.00%            | 22.22%                | 11.11%             | 66.67%                 |       |
|                                                                         | 0                | 2                     | 1                  | 6                      | 9     |