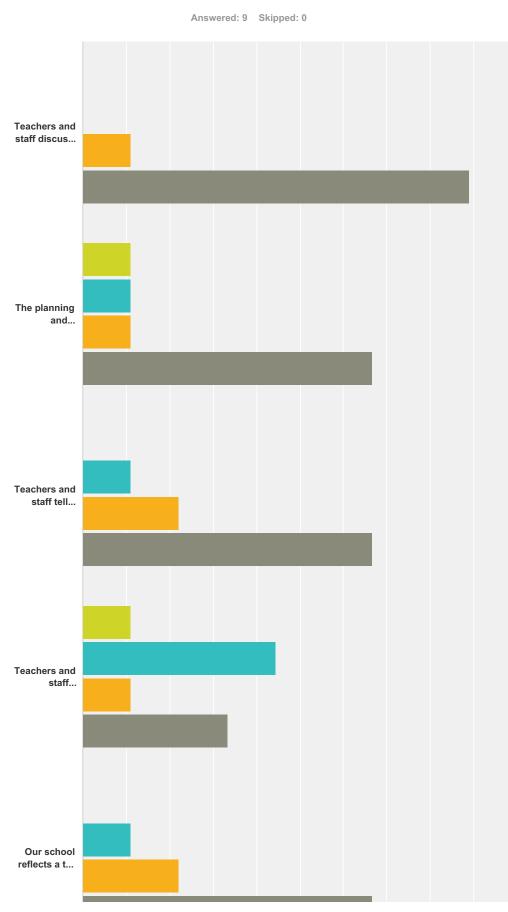

## **Q4 Section II**

15 / 17

|                                                                                                                                                  | Rarely             | Sometimes          | Usually            | Always             | Total |
|--------------------------------------------------------------------------------------------------------------------------------------------------|--------------------|--------------------|--------------------|--------------------|-------|
| eachers and staff discuss instructional strategies and curriculum issues.                                                                        | <b>0.00%</b><br>0  | <b>0.00%</b><br>0  | <b>11.11%</b><br>1 | <b>88.89%</b><br>8 | 9     |
| he planning and organizational time allotted to teachers and staff is used to plan as collective nits/teams rather than as separate individuals. | <b>11.11%</b><br>1 | <b>11.11%</b><br>1 | <b>11.11%</b><br>1 | <b>66.67%</b><br>6 | 9     |
| Feachers and staff tell stories of celebrations that support the school's values.                                                                | <b>0.00%</b><br>0  | <b>11.11%</b><br>1 | <b>22.22%</b><br>2 | <b>66.67%</b><br>6 | 9     |
| eachers and staff visit/talk/meet outside of the school to enjoy each other's company.                                                           | <b>11.11%</b>      | <b>44.44%</b><br>4 | <b>11.11%</b><br>1 | <b>33.33%</b><br>3 | 9     |
| Dur school reflects a true "sense" of community.                                                                                                 | <b>0.00%</b><br>0  | <b>11.11%</b><br>1 | <b>22.22%</b><br>2 | <b>66.67%</b><br>6 | 9     |
| Dur school schedule reflects frequent communication opportunities for teachers and staff.                                                        | <b>0.00%</b><br>0  | <b>0.00%</b><br>0  | <b>44.44%</b><br>4 | <b>55.56%</b><br>5 | 9     |
| Dur school supports and appreciates the sharing of new ideas by members of our school.                                                           | <b>0.00%</b><br>0  | <b>0.00%</b><br>0  | <b>11.11%</b><br>1 | <b>88.89%</b><br>8 | 9     |
| There is a rich and robust tradition of rituals and celebrations, including holidays, special events, and ecognition of goal attainment.         | <b>0.00%</b><br>0  | <b>0.00%</b><br>0  | <b>44.44%</b><br>4 | <b>55.56%</b><br>5 | 9     |
| When something is not working in our school, the faculty and staff predict and prevent rather than react and repair.                             | <b>0.00%</b><br>0  | <b>11.11%</b><br>1 | <b>33.33%</b><br>3 | <b>55.56%</b><br>5 | 9     |
| School members are interdependent and value each other.                                                                                          | <b>0.00%</b><br>0  | <b>11.11%</b>      | <b>22.22%</b>      | <b>66.67%</b>      | 9     |
| Members of our school community seek alternatives to problems/issues rather than repeating what we nave always done.                             | <b>0.00%</b><br>0  | <b>0.00%</b><br>0  | <b>55.56%</b><br>5 | <b>44.44%</b><br>4 | 9     |
| Members of our school community seek to define the problem/issue rather than blame others.                                                       | <b>0.00%</b><br>0  | <b>22.22%</b><br>2 | <b>22.22%</b>      | <b>55.56%</b><br>5 | 9     |
| The school staff is empowered to make instructional decisions rather than waiting for supervisors to tell hem what to do.                        | <b>0.00%</b><br>0  | <b>0.00%</b><br>0  | <b>11.11%</b><br>1 | <b>88.89%</b><br>8 | 9     |
| People work here because they enjoy and choose to be here.                                                                                       | <b>0.00%</b><br>0  | <b>0.00%</b><br>0  | <b>11.11%</b><br>1 | <b>88.89%</b><br>8 | 9     |
| Feachers and staff members are recognized for their hard work and accomplishments.                                                               | <b>0.00%</b><br>0  | <b>0.00%</b><br>0  | <b>22.22%</b><br>2 | <b>77.78%</b><br>7 | 9     |
| ly principal consistently focuses on school culture and climate.                                                                                 | 0.00%              | 0.00%              | <b>11.11%</b>      | <b>88.89%</b>      | 9     |