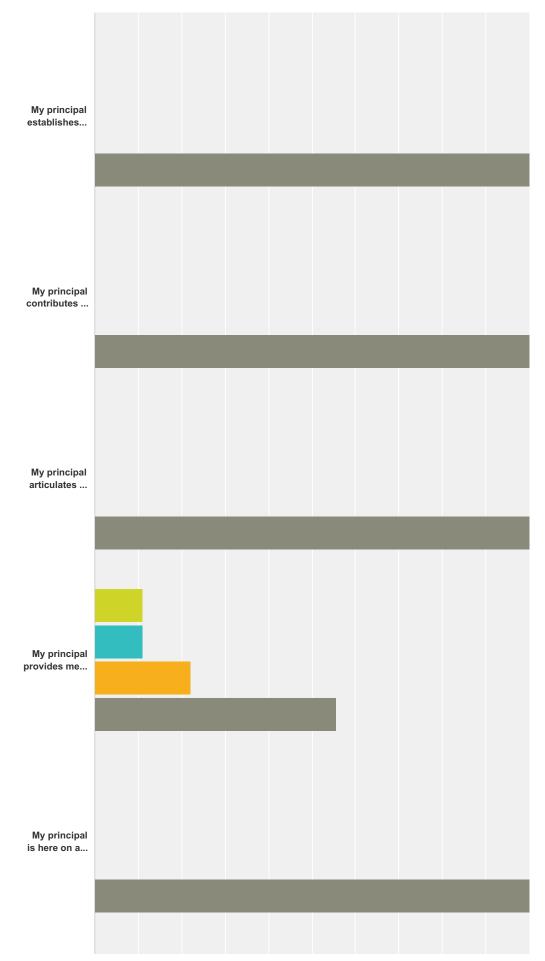

## **Q2 Section I**

Answered: 9 Skipped: 0 My principal keeps me... I am given the opportunity ... My principal is good at... My principal uses... My principal maintains op...

|                                                                                                                                        | Rarely            | Sometimes          | Usually            | Always              | Т |
|----------------------------------------------------------------------------------------------------------------------------------------|-------------------|--------------------|--------------------|---------------------|---|
| My principal keeps me informed of school matters pertinent to me.                                                                      | <b>0.00%</b><br>0 | <b>0.00%</b><br>0  | <b>11.11%</b><br>1 | <b>88.89%</b><br>8  |   |
| am given the opportunity to provide input on school matters that affect me.                                                            | <b>0.00%</b><br>0 | <b>11.11%</b><br>1 | <b>22.22%</b><br>2 | <b>66.67%</b>       |   |
| My principal is good at identifying and overcoming barriers to teaching and learning.                                                  | <b>0.00%</b><br>0 | <b>0.00%</b><br>0  | <b>22.22%</b><br>2 | <b>77.78%</b>       |   |
| My principal uses information about student performance to improve school wide instruction.                                            | <b>0.00%</b>      | <b>0.00%</b><br>0  | <b>0.00%</b><br>0  | <b>100.00%</b><br>9 |   |
| My principal maintains open, two-way communication with school staff.                                                                  | <b>0.00%</b>      | <b>11.11%</b>      | <b>11.11%</b>      | <b>77.78%</b>       |   |
| My principal sets high standards for staff and student performance.                                                                    | <b>0.00%</b>      | <b>0.00%</b><br>0  | <b>11.11%</b><br>1 | <b>88.89%</b><br>8  |   |
| My principal ensures that the school is a place for learning.                                                                          | <b>0.00%</b>      | <b>0.00%</b><br>0  | <b>0.00%</b>       | <b>100.00%</b><br>9 |   |
| My principal performs duties in a professional manner.                                                                                 | <b>0.00%</b>      | <b>0.00%</b>       | <b>11.11%</b>      | <b>88.89%</b><br>8  |   |
| My principal makes faculty and staff a part of the decision making process.                                                            | <b>0.00%</b>      | <b>0.00%</b>       | <b>44.44%</b>      | <b>55.56%</b>       |   |
| My principal is a positive person who maintains his/her composure.                                                                     | 0.00%             | 0.00%              | <b>11.11%</b>      | 88.89%<br>8         |   |
| My principal establishes school routines and procedures that contribute to learning and teaching.                                      | 0.00%             | 0.00%              | <b>0.00%</b>       | <b>100.00%</b><br>9 |   |
| My principal contributes to a positive school climate.                                                                                 | <b>0.00%</b>      | 0.00%<br>0         | 0.00%              | <b>100.00%</b><br>9 | - |
| My principal articulates a clear vision for our school and ensures that our work is aligned to the vision.                             | <b>0.00%</b>      | 0.00%              | 0.00%              | <b>100.00%</b><br>9 |   |
| My principal provides me instructional feedback after classroom visits in a timely manner via written, verbal, or electronic feedback. | <b>11.11%</b>     | <b>11.11%</b>      | <b>22.22%</b>      | <b>55.56%</b>       |   |
| My principal is here on a regular basis and available before and after school.                                                         | 0.00%             | <b>0.00%</b>       | <b>0.00%</b>       | <b>100.00%</b><br>9 |   |
| The climate of the school promotes an environment of mutual respect among faculty, staff and students.                                 | <b>0.00%</b>      | <b>11.11%</b>      | <b>22.22%</b>      | <b>66.67%</b>       |   |
| Administrators foster shared beliefs and a sense of community and collaboration.                                                       | <b>0.00%</b>      | <b>0.00%</b><br>0  | <b>11.11%</b>      | <b>88.89%</b><br>8  |   |
| Faculty and staff engage in discussions about current research and proven practices on teaching and<br>earning.                        | <b>0.00%</b>      | <b>0.00%</b><br>0  | <b>44.44%</b>      | <b>55.56%</b>       | - |
| Administrators monitor the effectiveness of school practices and their impact on student learning.                                     | <b>0.00%</b>      | <b>0.00%</b>       | <b>22.22%</b>      | <b>77.78%</b>       | - |
| Administrators promote continuous improvement among faculty and students.                                                              | <b>0.00%</b>      | <b>0.00%</b>       | <b>0.00%</b>       | <b>100.00%</b><br>9 |   |
| The mission of the school is clearly defined.                                                                                          | <b>0.00%</b>      | <b>0.00%</b>       | <b>12.50%</b>      | 87.50%              | - |
| Administrators actively assist me in improving my professional practice.                                                               | <b>0.00%</b>      | <b>0.00%</b>       | <b>33.33%</b>      | <b>66.67%</b>       |   |
| My school adequately prepares all students to be college and career ready.                                                             | <b>0.00%</b>      | 0.00%<br>0         | <b>22.22%</b>      | <b>77.78%</b>       |   |
| Administrators accurately and fairly assess my performance and provide meaningful feedback.                                            | 0.00%             | 0.00%              | 22.22%             | 77.78%              | - |