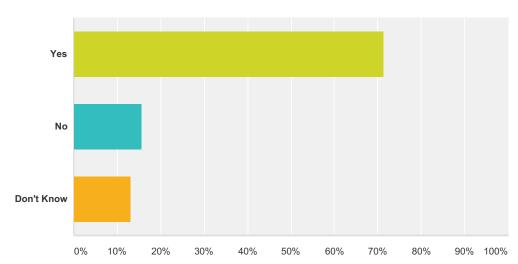

## Q5 Do students have computers daily at this school?

| Answer Choices | Responses |     |
|----------------|-----------|-----|
| Yes            | 71.31%    | 87  |
| No             | 15.57%    | 19  |
| Don't Know     | 13.11%    | 16  |
| Total          |           | 122 |