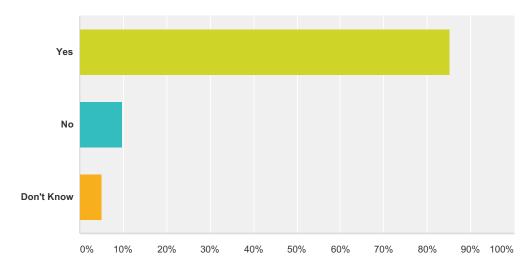

# Q12 If something about this school bothers you, do you know who to talk to at this school?

| Answer Choices | Responses |     |
|----------------|-----------|-----|
| Yes            | 85.25%    | 104 |
| No             | 9.84%     | 12  |
| Don't Know     | 4.92%     | 6   |
| Total          |           | 122 |