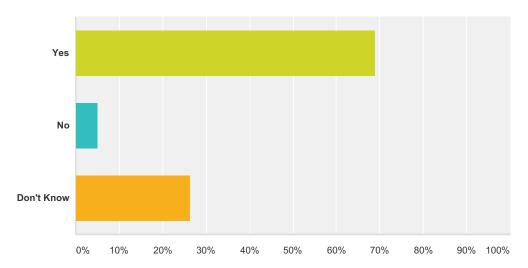

# Q10 Does this school have special events and programs to honor students and teachers?

| Answer Choices | Responses |     |
|----------------|-----------|-----|
| Yes            | 68.85%    | 84  |
| No             | 4.92%     | 6   |
| Don't Know     | 26.23%    | 32  |
| Total          |           | 122 |