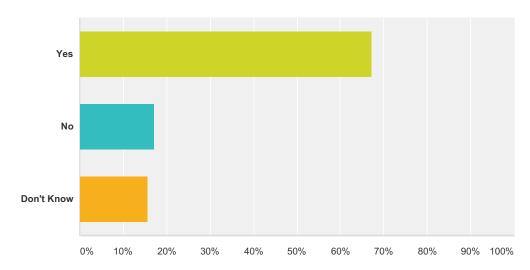

### Q4 Do you feel safe in this school?

Answered: 122 Skipped: 0

| Answer Choices | Responses |     |
|----------------|-----------|-----|
| Yes            | 67.21%    | 82  |
| No             | 17.21%    | 21  |
| Don't Know     | 15.57%    | 19  |
| Total          |           | 122 |