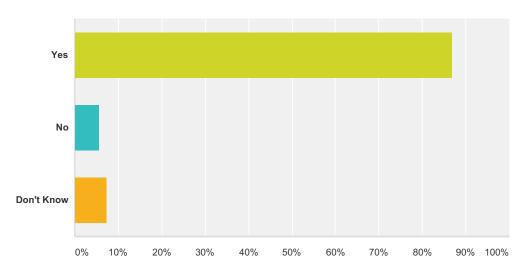

### Q8 Does this principal expect you to follow school rules?

| Answer Choices | Responses |     |
|----------------|-----------|-----|
| Yes            | 93.44%    | 114 |
| No             | 0.82%     | 1   |
| Don't Know     | 5.74%     | 7   |
| Total          |           | 122 |