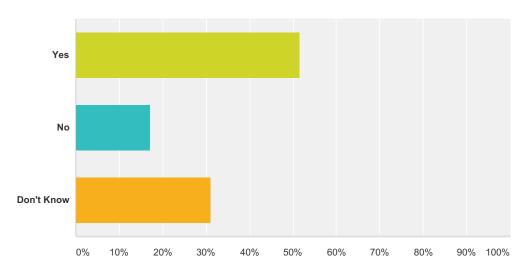

### Q16 There is a feeling of belonging at my school.

| Answer Choices | Responses |     |
|----------------|-----------|-----|
| Yes            | 51.64%    | 63  |
| No             | 17.21%    | 21  |
| Don't Know     | 31.15%    | 38  |
| Total          |           | 122 |