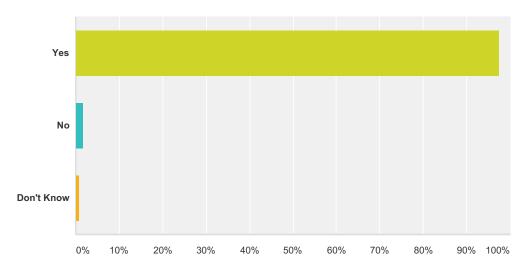

# Q7 Do you know what to do if there is a fire drill or storm alert at your school?

| Answer Choices | Responses |     |
|----------------|-----------|-----|
| Yes            | 97.54%    | 119 |
| No             | 1.64%     | 2   |
| Don't Know     | 0.82%     | 1   |
| Total          |           | 122 |