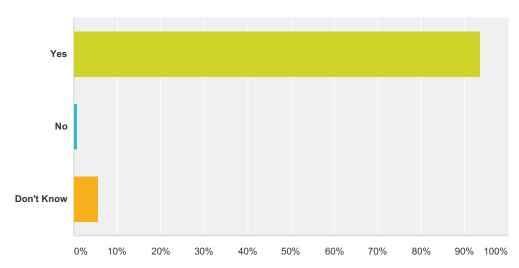

# Q7 Do you know what to do if there is a fire drill or storm alert at your school?

| Answer Choices | Responses |     |
|----------------|-----------|-----|
| Yes            | 97.54%    | 119 |
| No             | 1.64%     | 2   |
| Don't Know     | 0.82%     | 1   |
| Total          |           | 122 |