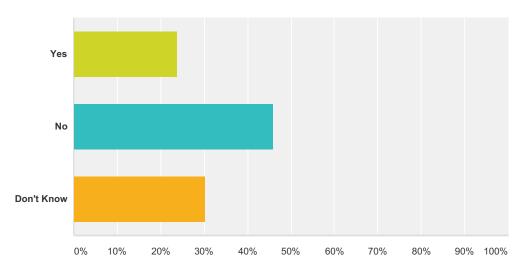

## Q3 Can students help make rules and decisions in this school?

| Answer Choices | Responses |     |
|----------------|-----------|-----|
| Yes            | 23.77%    | 29  |
| No             | 45.90%    | 56  |
| Don't Know     | 30.33%    | 37  |
| Total          |           | 122 |