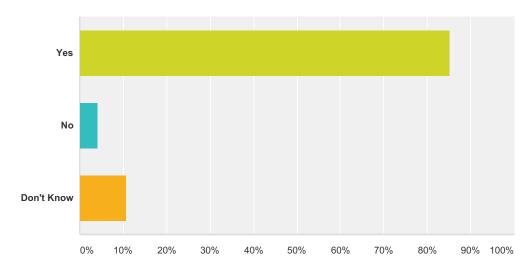

#### Q15 I learn a lot in this school.

Answered: 122 Skipped: 0

| Answer Choices | Responses |     |
|----------------|-----------|-----|
| Yes            | 84.43%    | 103 |
| No             | 5.74%     | 7   |
| Don't Know     | 9.84%     | 12  |
| Total          |           | 122 |