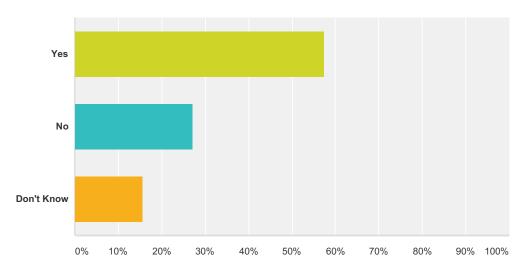

### Q6 Is your school building kept clean?

| Answer Choices | Responses |     |
|----------------|-----------|-----|
| Yes            | 57.38%    | 70  |
| No             | 27.05%    | 33  |
| Don't Know     | 15.57%    | 19  |
| Total          |           | 122 |