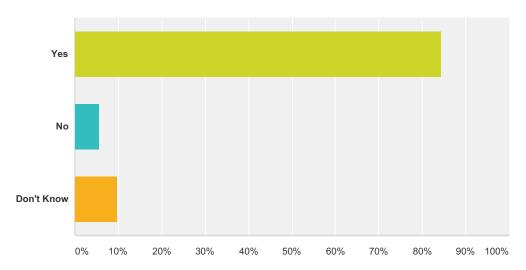

#### Q15 I learn a lot in this school.

Answered: 122 Skipped: 0

| Answer Choices | Responses |     |
|----------------|-----------|-----|
| Yes            | 84.43%    | 103 |
| No             | 5.74%     | 7   |
| Don't Know     | 9.84%     | 12  |
| Total          |           | 122 |