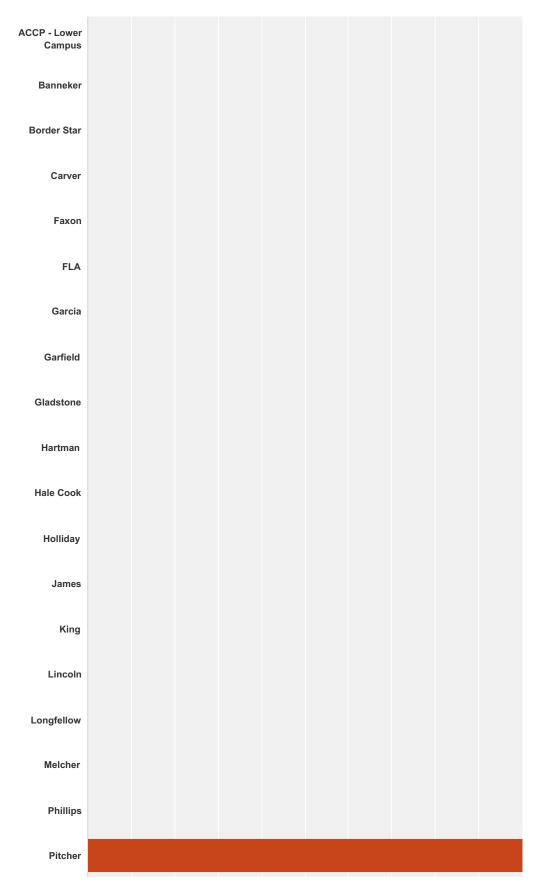

#### Q1 Please select your school:

| nswer Choices       | Responses |    |
|---------------------|-----------|----|
| ACCP - Lower Campus | 0.00%     |    |
| Banneker            | 0.00%     |    |
| Border Star         | 0.00%     |    |
| Carver              | 0.00%     |    |
| Faxon               | 0.00%     |    |
| FLA                 | 0.00%     |    |
| Garcia              | 0.00%     |    |
| Garfield            | 0.00%     |    |
| Gladstone           | 0.00%     |    |
| Hartman             | 0.00%     |    |
| Hale Cook           | 0.00%     |    |
| Holliday            | 0.00%     |    |
| James               | 0.00%     |    |
| King                | 0.00%     |    |
| Lincoln             | 0.00%     |    |
| Longfellow          | 0.00%     |    |
| Melcher             | 0.00%     |    |
| Phillips            | 0.00%     |    |
| Pitcher             | 100.00%   | 12 |
| Rogers              | 0.00%     |    |
| Success Knotts      | 0.00%     |    |

| SurveyMonkey |
|--------------|
|--------------|

| Trailwoods | 0.00% | 0   |
|------------|-------|-----|
| Troost     | 0.00% | 0   |
| Wheatley   | 0.00% | 0   |
| Whittier   | 0.00% | 0   |
| Total      |       | 122 |