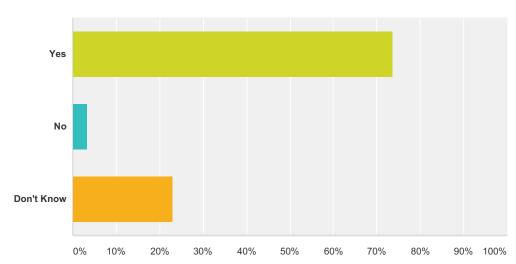

### Q13 Teachers in my school really care about me.

| Answer Choices | Responses |     |
|----------------|-----------|-----|
| Yes            | 73.77%    | 90  |
| No             | 3.28%     | 4   |
| Don't Know     | 22.95%    | 28  |
| Total          |           | 122 |