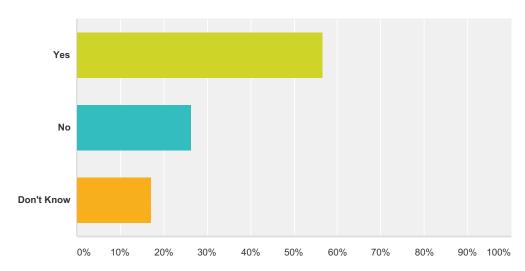

### Q14 I like going to this school.

| Answer Choices | Responses |     |
|----------------|-----------|-----|
| Yes            | 56.56%    | 69  |
| No             | 26.23%    | 32  |
| Don't Know     | 17.21%    | 21  |
| Total          |           | 122 |