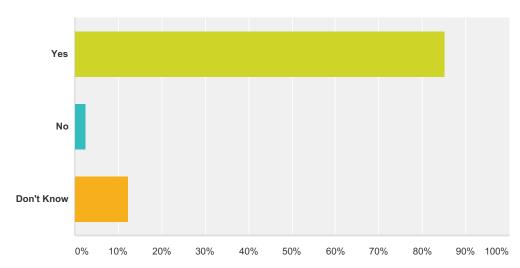

# Q2 Does this school let your parents know how you are doing in school?

| Answer Choices | Responses |     |
|----------------|-----------|-----|
| Yes            | 85.25%    | 104 |
| No             | 2.46%     | 3   |
| Don't Know     | 12.30%    | 15  |
| Total          |           | 122 |