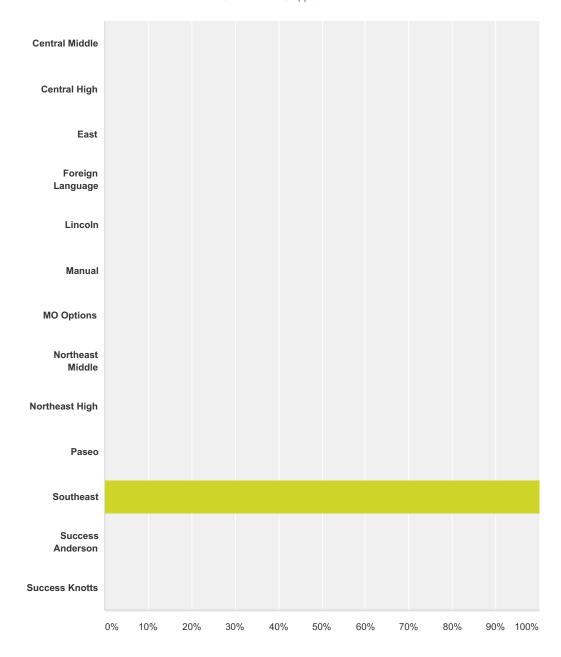

### Q1 Please select your school:

| Answer Choices   | Responses |
|------------------|-----------|
| Central Middle   | 0.00%     |
| Central High     | 0.00%     |
| East             | 0.00%     |
| Foreign Language | 0.00%     |
| Lincoln          | 0.00%     |
| Manual           | 0.00%     |

| MO Options       | 0.00%   | 0  |
|------------------|---------|----|
| Northeast Middle | 0.00%   | 0  |
| Northeast High   | 0.00%   | 0  |
| Paseo            | 0.00%   | 0  |
| Southeast        | 100.00% | 79 |
| Success Anderson | 0.00%   | 0  |
| Success Knotts   | 0.00%   | 0  |
| Total            |         | 79 |