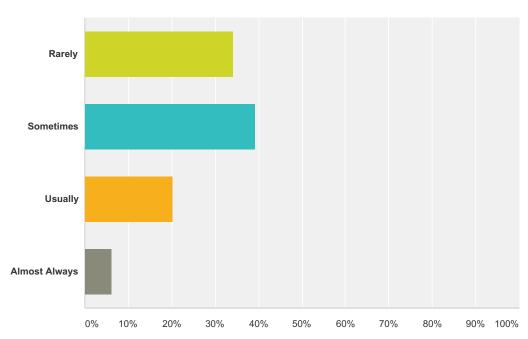

### Q9 Students think that this is a good school.

| Answer Choices | Responses |    |
|----------------|-----------|----|
| Rarely         | 34.18%    | 27 |
| Sometimes      | 39.24%    | 31 |
| Usually        | 20.25%    | 16 |
| Almost Always  | 6.33%     | 5  |
| Total          |           | 79 |