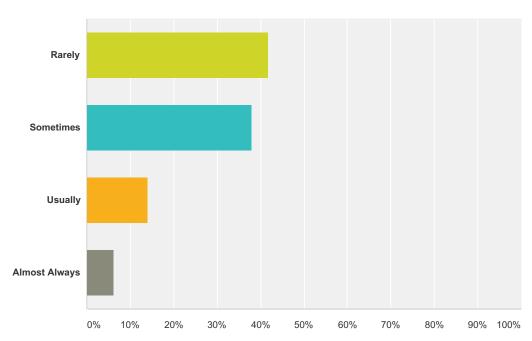

### Q3 Students at this school help make rules and decisions that affect the school.

| Answer Choices | Respo | onses       |
|----------------|-------|-------------|
| Rarely         | 41.77 | <b>%</b> 33 |
| Sometimes      | 37.97 | <b>%</b> 30 |
| Usually        | 13.92 | % 11        |
| Almost Always  | 6.33% | 6 5         |
| Total          |       | 79          |