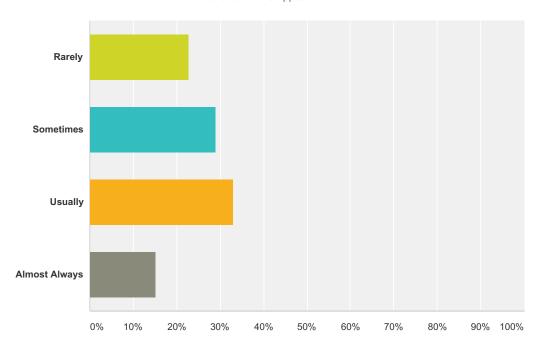

#### Q4 I feel safe in this school.

Answered: 79 Skipped: 0

| Answer Choices | Responses |    |
|----------------|-----------|----|
| Rarely         | 22.78%    | 18 |
| Sometimes      | 29.11%    | 23 |
| Usually        | 32.91%    | 26 |
| Almost Always  | 15.19%    | 12 |
| Total          |           | 79 |