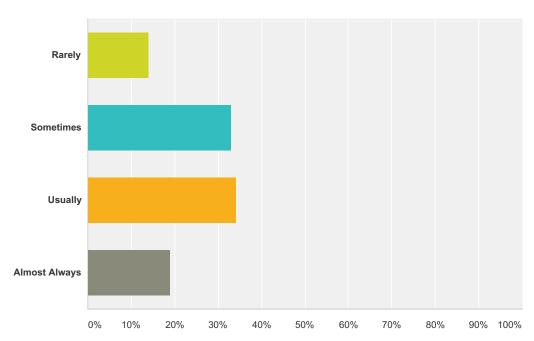

### Q2 This school lets my parents know how I am doing in school.

| Answer Choices | Responses |    |
|----------------|-----------|----|
| Rarely         | 31.65%    | 25 |
| Sometimes      | 29.11%    | 23 |
| Usually        | 25.32%    | 20 |
| Almost Always  | 13.92%    | 11 |
| Total          |           | 79 |