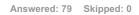

### Q7 Students are encouraged to use computers daily in their work.

| Answer Choices | Responses |    |
|----------------|-----------|----|
| Rarely         | 3.80%     | 3  |
| Sometimes      | 18.99%    | 15 |
| Usually        | 32.91%    | 26 |
| Almost Always  | 44.30%    | 35 |
| Total          |           | 79 |