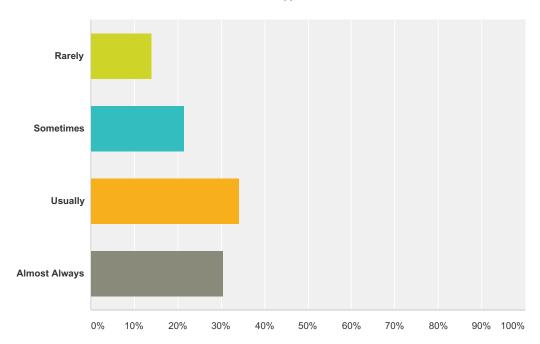

# Q6 Students in this school know procedures to follow in case of an emergency.

| Answer Choices | Responses |    |
|----------------|-----------|----|
| Rarely         | 13.92%    | 11 |
| Sometimes      | 21.52%    | 17 |
| Usually        | 34.18%    | 27 |
| Almost Always  | 30.38%    | 24 |
| Total          |           | 79 |