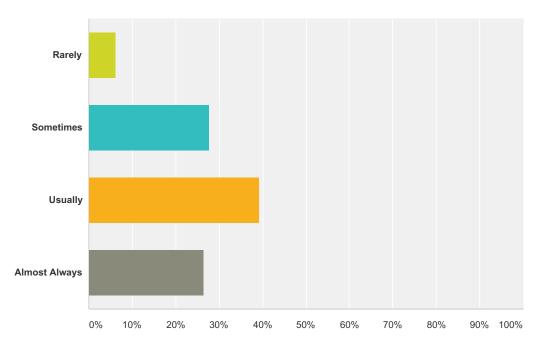

### Q10 This school keeps students informed of activities and matters that affect them.

| Answer Choices | Responses |    |
|----------------|-----------|----|
| Rarely         | 6.33%     | 5  |
| Sometimes      | 27.85%    | 22 |
| Usually        | 39.24%    | 31 |
| Almost Always  | 26.58%    | 21 |
| Total          |           | 79 |