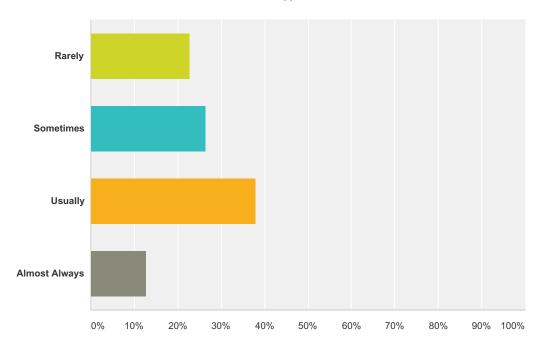

#### Q4 I feel safe in this school.

Answered: 79 Skipped: 0

| Answer Choices | Responses |    |
|----------------|-----------|----|
| Rarely         | 22.78%    | 18 |
| Sometimes      | 29.11%    | 23 |
| Usually        | 32.91%    | 26 |
| Almost Always  | 15.19%    | 12 |
| Total          |           | 79 |