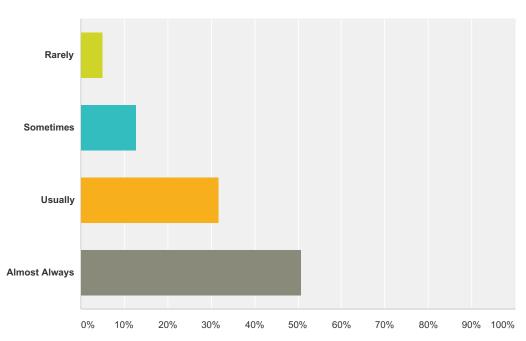

## Q16 I am required to follow the rules and procedures of this school.

| Answer Choices | Responses |    |
|----------------|-----------|----|
| Rarely         | 5.06%     | 4  |
| Sometimes      | 12.66%    | 10 |
| Usually        | 31.65%    | 25 |
| Almost Always  | 50.63%    | 40 |
| Total          |           | 79 |