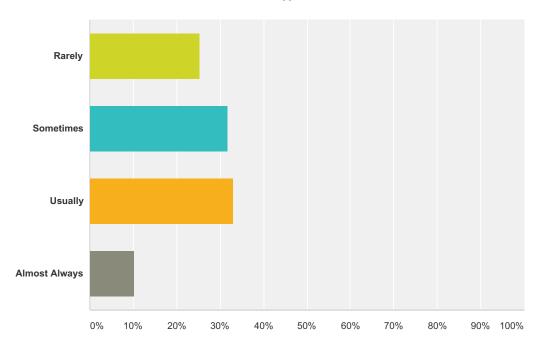

### Q5 This school building is kept clean.

| Answer Choices | Responses         |
|----------------|-------------------|
| Rarely         | <b>25.32</b> % 20 |
| Sometimes      | <b>31.65</b> % 25 |
| Usually        | <b>32.91%</b> 26  |
| Almost Always  | 10.13% 8          |
| Total          | 79                |