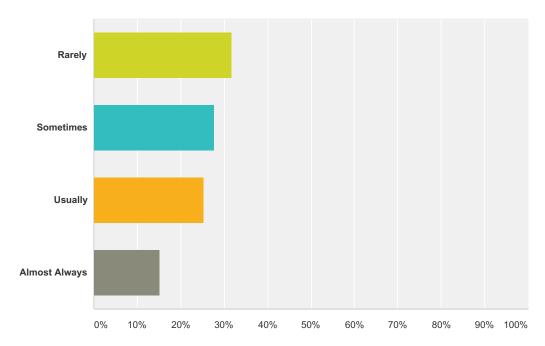

#### Q4 I feel safe in this school.

Answered: 79 Skipped: 0

| Answer Choices | Responses |    |
|----------------|-----------|----|
| Rarely         | 22.78%    | 18 |
| Sometimes      | 29.11%    | 23 |
| Usually        | 32.91%    | 26 |
| Almost Always  | 15.19%    | 12 |
| Total          |           | 79 |