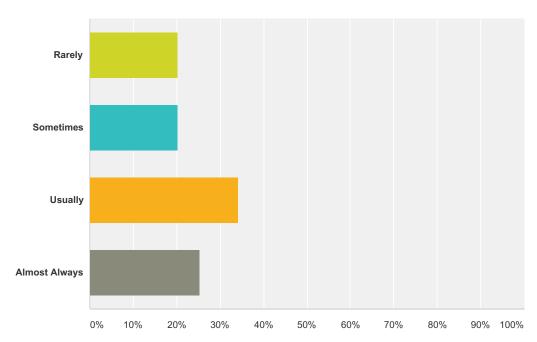

# Q13 The principal of this school lets students know the importance of doing well at whatever they do.

| Answer Choices | Responses         |
|----------------|-------------------|
| Rarely         | <b>13.92</b> % 11 |
| Sometimes      | <b>17.72%</b> 14  |
| Usually        | <b>32.91%</b> 26  |
| Almost Always  | <b>35.44%</b> 28  |
| Total          | 79                |