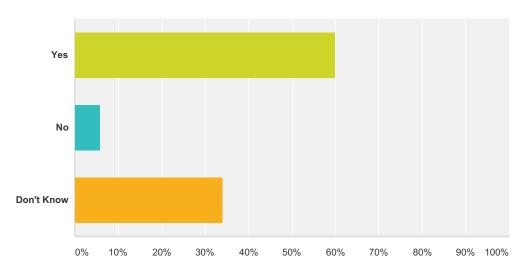

### Q3 Can students help make rules and decisions in this school?

| Answer Choices | Responses |    |
|----------------|-----------|----|
| Yes            | 60.00%    | 51 |
| No             | 5.88%     | 5  |
| Don't Know     | 34.12%    | 29 |
| Total          |           | 85 |