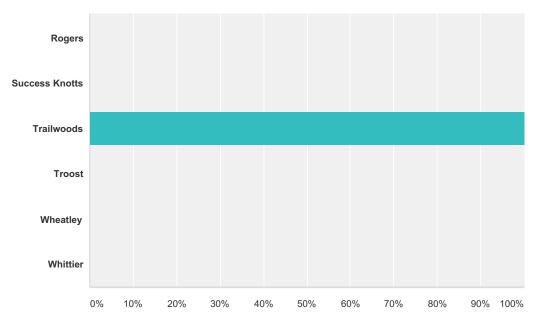

#### Q1 Please select your school:

Answered: 85 Skipped: 0

| ACCP - Lower<br>Campus |  |  |  |  |  |
|------------------------|--|--|--|--|--|
| Banneker               |  |  |  |  |  |
| Border Star            |  |  |  |  |  |
| Carver                 |  |  |  |  |  |
| Faxon                  |  |  |  |  |  |
| FLA                    |  |  |  |  |  |
| Garcia                 |  |  |  |  |  |
| Garfield               |  |  |  |  |  |
| Gladstone              |  |  |  |  |  |
| Hartman                |  |  |  |  |  |
| Hale Cook              |  |  |  |  |  |
| Holliday               |  |  |  |  |  |
| James                  |  |  |  |  |  |
| King                   |  |  |  |  |  |
| Lincoln                |  |  |  |  |  |
| Longfellow<br>Melcher  |  |  |  |  |  |
| Phillips               |  |  |  |  |  |
| Pitcher                |  |  |  |  |  |
| i itoliei              |  |  |  |  |  |

| nswer Choices       | Responses |   |
|---------------------|-----------|---|
| ACCP - Lower Campus | 0.00%     | 0 |
| Banneker            | 0.00%     | 0 |
| Border Star         | 0.00%     | 0 |
| Carver              | 0.00%     | 0 |
| Faxon               | 0.00%     | 0 |
| FLA                 | 0.00%     | 0 |
| Garcia              | 0.00%     | 0 |
| Garfield            | 0.00%     | 0 |
| Gladstone           | 0.00%     | 0 |
| Hartman             | 0.00%     | 0 |
| Hale Cook           | 0.00%     | 0 |
| Holliday            | 0.00%     | 0 |
| James               | 0.00%     | 0 |
| King                | 0.00%     | 0 |
| Lincoln             | 0.00%     | 0 |
| Longfellow          | 0.00%     | 0 |
| Melcher             | 0.00%     | 0 |
| Phillips            | 0.00%     | 0 |
| Pitcher             | 0.00%     | 0 |
| Rogers              | 0.00%     | 0 |
| Success Knotts      | 0.00%     | 0 |

| Survevl | Monkey |
|---------|--------|
|---------|--------|

| Trailwoods | 100.00% | 85 |
|------------|---------|----|
| Troost     | 0.00%   | 0  |
| Wheatley   | 0.00%   | 0  |
| Whittier   | 0.00%   | 0  |
| Total      |         | 85 |