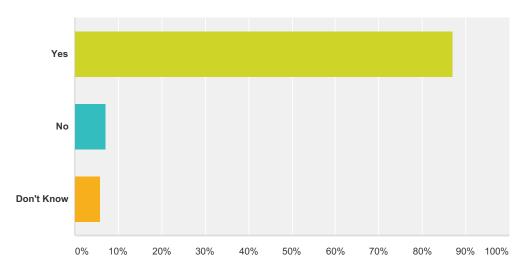

#### Q6 Is your school building kept clean?

| Answer Choices | Responses |    |
|----------------|-----------|----|
| Yes            | 87.06%    | 74 |
| No             | 7.06%     | 6  |
| Don't Know     | 5.88%     | 5  |
| Total          |           | 85 |