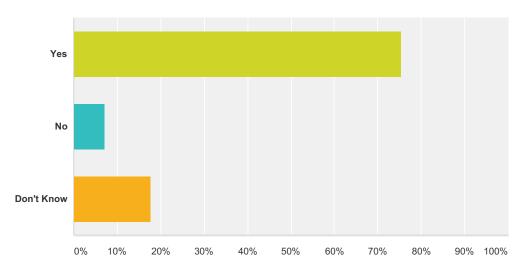

## Q11 Does the principal in this school let students know that they should do well in class?

| Answer Choices | Responses |    |
|----------------|-----------|----|
| Yes            | 75.29%    | 64 |
| No             | 7.06%     | 6  |
| Don't Know     | 17.65%    | 15 |
| Total          |           | 85 |