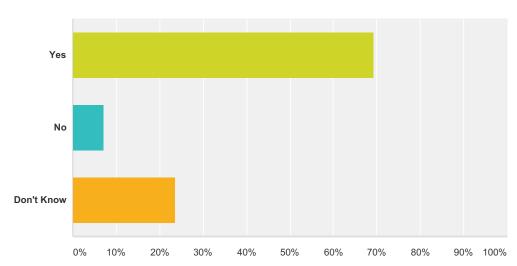

#### Q16 There is a feeling of belonging at my school.

| Answer Choices | Responses |    |
|----------------|-----------|----|
| Yes            | 69.41%    | 59 |
| No             | 7.06%     | 6  |
| Don't Know     | 23.53%    | 20 |
| Total          |           | 85 |