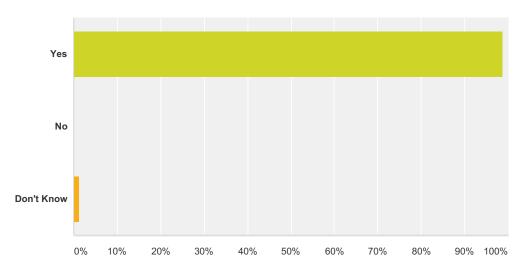

## Q7 Do you know what to do if there is a fire drill or storm alert at your school?

| Answer Choices | Responses |    |
|----------------|-----------|----|
| Yes            | 98.82%    | 84 |
| No             | 0.00%     | 0  |
| Don't Know     | 1.18%     | 1  |
| Total          |           | 85 |