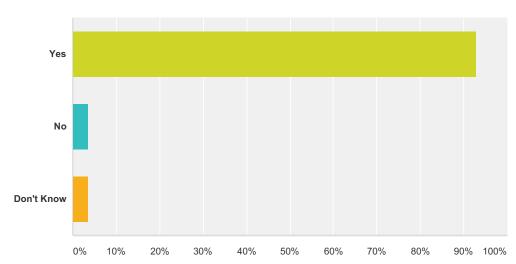

### Q2 Does this school let your parents know how you are doing in school?

| Answer Choices | Responses |    |
|----------------|-----------|----|
| Yes            | 92.94%    | 79 |
| No             | 0.00%     | 0  |
| Don't Know     | 7.06%     | 6  |
| Total          |           | 85 |