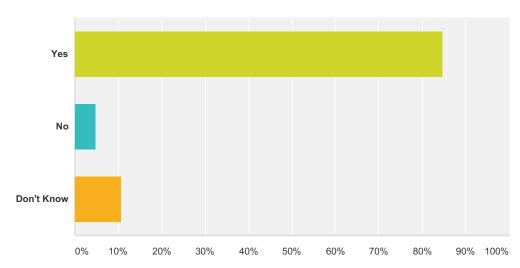

#### Q13 Teachers in my school really care about me.

| Answer Choices | Responses |    |
|----------------|-----------|----|
| Yes            | 84.71%    | 72 |
| No             | 4.71%     | 4  |
| Don't Know     | 10.59%    | 9  |
| Total          |           | 85 |