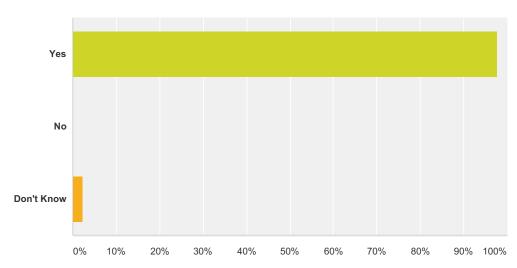

#### Q8 Does this principal expect you to follow school rules?

| Answer Choices | Responses |    |
|----------------|-----------|----|
| Yes            | 97.65%    | 83 |
| No             | 0.00%     | 0  |
| Don't Know     | 2.35%     | 2  |
| Total          |           | 85 |