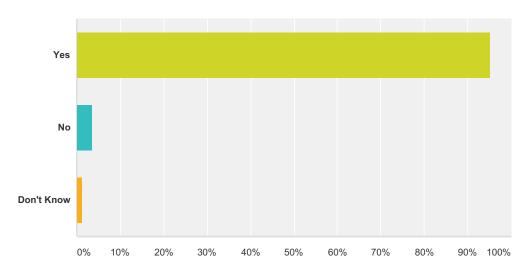

#### Q15 I learn a lot in this school.

| Answer Choices | Responses |    |
|----------------|-----------|----|
| Yes            | 95.29%    | 81 |
| No             | 3.53%     | 3  |
| Don't Know     | 1.18%     | 1  |
| Total          |           | 85 |