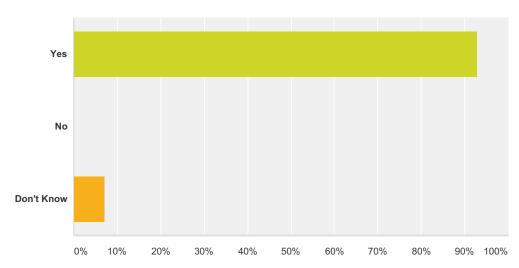

### Q2 Does this school let your parents know how you are doing in school?

| Answer Choices | Responses |    |
|----------------|-----------|----|
| Yes            | 92.94%    | 79 |
| No             | 0.00%     | 0  |
| Don't Know     | 7.06%     | 6  |
| Total          |           | 85 |