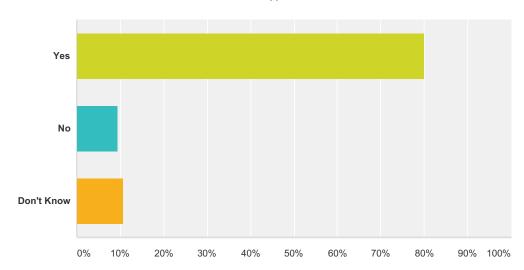

## Q12 If something about this school bothers you, do you know who to talk to at this school?

Answered: 85 Skipped: 0

| Answer Choices | Responses |    |
|----------------|-----------|----|
| Yes            | 80.00%    | 68 |
| No             | 9.41%     | 8  |
| Don't Know     | 10.59%    | 9  |
| Total          |           | 85 |