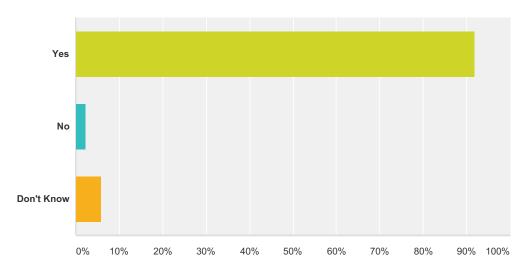

### Q5 Do students have computers daily at this school?

| Answer Choices | Responses |    |
|----------------|-----------|----|
| Yes            | 92.94%    | 79 |
| No             | 2.35%     | 2  |
| Don't Know     | 4.71%     | 4  |
| Total          |           | 85 |