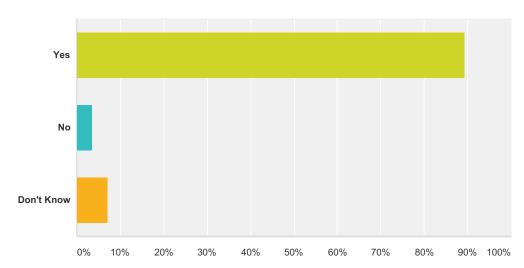

#### Q4 Do you feel safe in this school?

| Answer Choices | Responses |    |
|----------------|-----------|----|
| Yes            | 89.41%    | 76 |
| No             | 3.53%     | 3  |
| Don't Know     | 7.06%     | 6  |
| Total          |           | 85 |