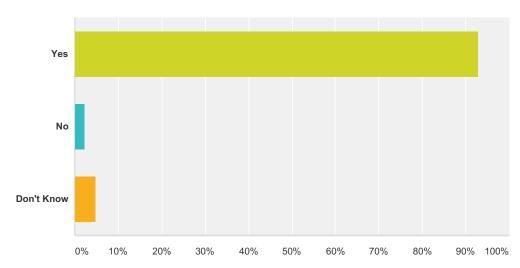

#### Q4 Do you feel safe in this school?

| Answer Choices | Responses |    |
|----------------|-----------|----|
| Yes            | 89.41%    | 76 |
| No             | 3.53%     | 3  |
| Don't Know     | 7.06%     | 6  |
| Total          |           | 85 |