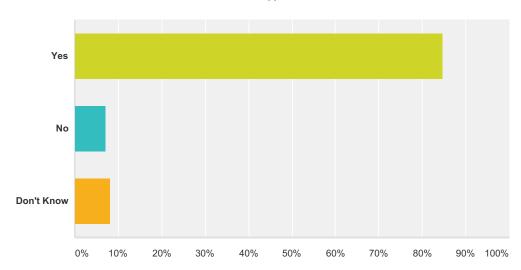

#### Q14 I like going to this school.

| Answer Choices | Responses |    |
|----------------|-----------|----|
| Yes            | 84.71%    | 72 |
| No             | 7.06%     | 6  |
| Don't Know     | 8.24%     | 7  |
| Total          |           | 85 |